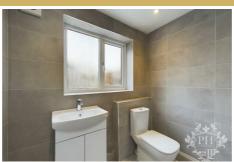

#### FAMILY BATHROOM

6'7" x 7'3" (2.01m x 2.21m)

The property showcases a sleek, brand-new three-piece bathroom suite, complete with a stylish paneled bath featuring an overhead shower for ultimate convenience. The hand basin boasts handy storage beneath, keeping essentials within easy reach. The low-level WC adds a touch of modernity. While the bathroom exudes contemporary flair, the vendor has thoughtfully prioritized practicality, with low-maintenance wall and floor tiles ensuring easy cleaning and a fresh look for years to come.