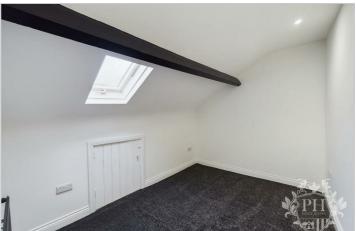

#### **BEDROOM TWO**

7'9" x 10'8" (2.36m x 3.25m)

The second bedroom is a large single decorated in neutral colours with modern grey carpet. This room can comfortably fit a single bed & storage units at ease with a feature sky light window to allow light to pour through.