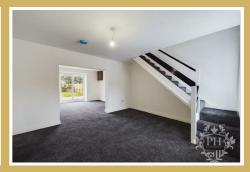

# OPEN PLAN RECEPTION/ DINING ROOM

11'11" x 13'7" - 11'4" x 13'6" (3.63m x 4.14m - 3.45m x 4.11m)

Imagine stepping into the expansive openplan reception and dining room, where natural light floods in through the large UPVC double-glazed window at the front and sparkles on the sleek sliding patio doors at the rear. This beautifully proportioned space offers ample room to arrange your living and dining furniture just so, creating a warm and inviting atmosphere perfect for relaxing and entertaining. As summer heats up, simply slide open the patio doors to seamlessly connect your indoor haven with the outdoors, allowing a refreshing breeze to circulate throughout while you take in the sights and sounds of nature.

#### LANDING

2'5" x 2'5" (0.74m x 0.74m)

The landing consists of freshly painted white walls, modern grey carpet and gains access to the two spacious bedrooms.