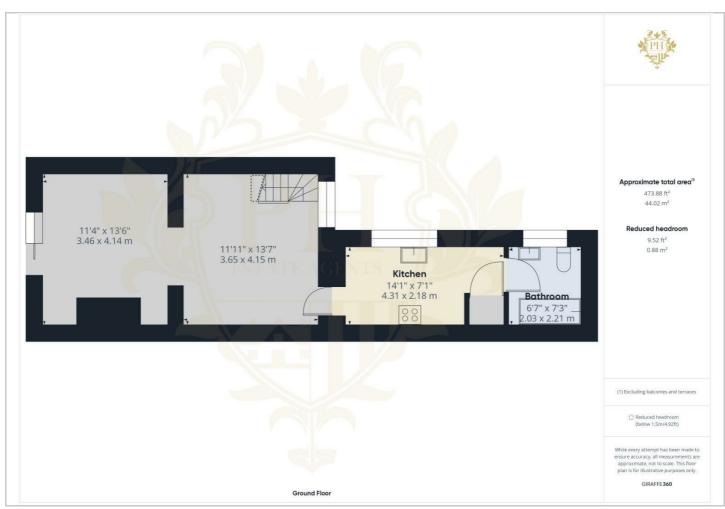

#### Floor Plan

#### **KITCHEN**

14'1" x 7'1" (4.29m x 2.16m)

Step through the crisp white UPVC double-glazed door from the inviting front yard and into the heart of this modern home: a stunning, contemporary kitchen. Here, sleek fitted wall, base, and drawer units in high gloss finish set the tone for the property's sophisticated style. The kitchen's sleek worktops catch the eye, while clever design provides access to both the convenient family bathroom and the expansive open-plan reception and dining room.

#### FAMILY BATHROOM

6'7" x 7'3" (2.01m x 2.21m)

The property showcases a sleek, brand-new three-piece bathroom suite, complete with a stylish paneled bath featuring an overhead shower for ultimate convenience. The hand basin boasts handy storage beneath, keeping essentials within easy reach. The low-level WC adds a touch of modernity. While the bathroom exudes contemporary flair, the vendor has thoughtfully prioritized practicality, with low-maintenance wall and floor tiles ensuring easy cleaning and a fresh look for years to come.

# OPEN PLAN RECEPTION/ DINING ROOM

11'11" x 13'7" - 11'4" x 13'6" (3.63m x 4.14m - 3.45m x 4.11m)

Imagine stepping into the expansive openplan reception and dining room, where natural light floods in through the large UPVC double-glazed window at the front and sparkles on the sleek sliding patio doors at the rear. This beautifully proportioned space offers ample room to arrange your living and dining furniture just so, creating a warm and inviting atmosphere perfect for relaxing and entertaining. As summer heats up, simply slide open the patio doors to seamlessly connect your indoor haven with the outdoors, allowing a refreshing breeze to circulate throughout while you take in the sights and sounds of nature.