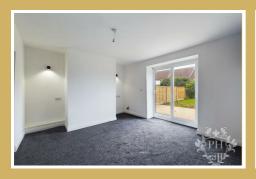

# OPEN PLAN RECEPTION/ DINING ROOM

11'11" x 13'7" - 11'4" x 13'6" (3.63m x 4.14m - 3.45m x 4.11m)

Imagine stepping into the expansive openplan reception and dining room, where natural light floods in through the large UPVC double-glazed window at the front and sparkles on the sleek sliding patio doors at the rear. This beautifully proportioned space offers ample room to arrange your living and dining furniture just so, creating a warm and inviting atmosphere perfect for relaxing and entertaining. As summer heats up, simply slide open the patio doors to seamlessly connect your indoor haven with the outdoors, allowing a refreshing breeze to circulate throughout while you take in the sights and sounds of nature.