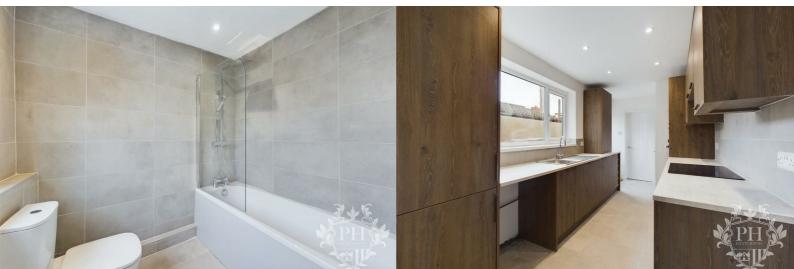

#### FAMILY BATHROOM

6'7" x 7'3" (2.01m x 2.21m)

The property showcases a sleek, brand-new three-piece bathroom suite, complete with a stylish paneled bath featuring an overhead shower for ultimate convenience. The hand basin boasts handy storage beneath, keeping essentials within easy reach. The low-level WC adds a touch of modernity. While the bathroom exudes contemporary flair, the vendor has thoughtfully prioritized practicality, with low-maintenance wall and floor tiles ensuring easy cleaning and a fresh look for years to come.

#### **KITCHEN**

14'1" x 7'1" (4.29m x 2.16m)

Step through the crisp white UPVC double-glazed door from the inviting front yard and into the heart of this modern home: a stunning, contemporary kitchen. Here, sleek fitted wall, base, and drawer units in high gloss finish set the tone for the property's sophisticated style. The kitchen's sleek worktops catch the eye, while clever design provides access to both the convenient family bathroom and the expansive open-plan reception and dining room.