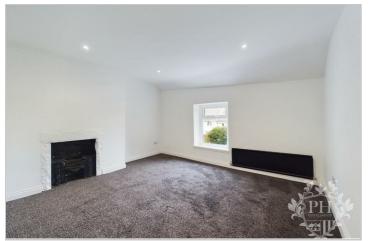

# OPEN PLAN RECEPTION/ DINING ROOM

11'11" x 13'7" - 11'4" x 13'6" (3.63m x 4.14m - 3.45m x 4.11m)

Imagine stepping into the expansive openplan reception and dining room, where natural light floods in through the large UPVC double-glazed window at the front and sparkles on the sleek sliding patio doors at the rear. This beautifully proportioned space offers ample room to arrange your living and dining furniture just so, creating a warm and inviting atmosphere perfect for relaxing and entertaining. As summer heats up, simply slide open the patio doors to seamlessly connect your indoor haven with the outdoors, allowing a refreshing breeze to circulate throughout while you take in the sights and sounds of nature.

#### **BEDROOM ONE**

11'8" x 13'8" (3.56m x 4.17m)

The first bedroom is a generously-sized double room, peacefully located at the rear of the

property. It bathes in natural light pouring in through the UPVC double-glazed window, while the radiator ensures a warm and cozy atmosphere. The space boasts sleek modern spotlights, walls freshly painted a soothing hue, plush grey carpet underfoot, and a charming feature fire surround that adds character.