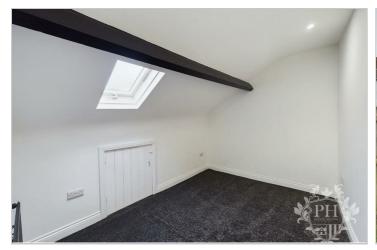

#### **BEDROOM TWO**

7'9" x 10'8" (2.36m x 3.25m)

The second bedroom is a large single decorated in neutral colours with modern grey carpet. This room can comfortably fit a single bed & storage units at ease with a feature sky light window to allow light to pour through.