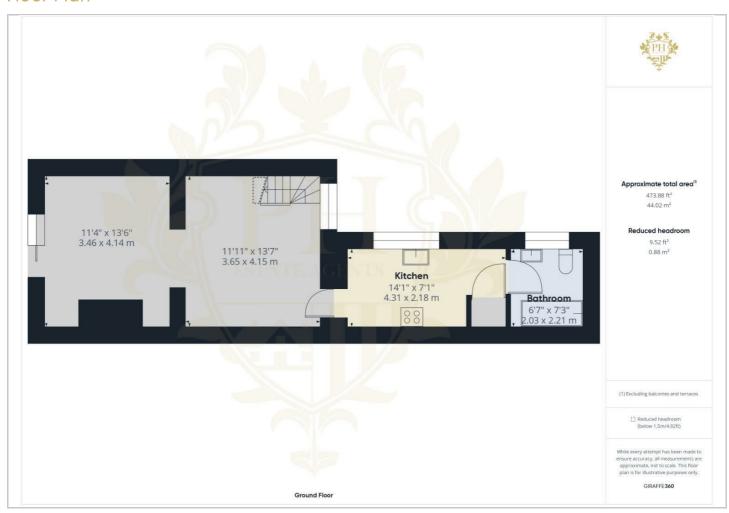

#### Floor Plan

#### **KITCHEN**

14'1" x 7'1" (4.29m x 2.16m)

Step through the crisp white UPVC double-glazed door from the inviting front yard and into the heart of this modern home: a stunning, contemporary kitchen. Here, sleek fitted wall, base, and drawer units in high gloss finish set the tone for the property's sophisticated style. The kitchen's sleek worktops catch the eye, while clever design provides access to both the convenient family bathroom and the expansive open-plan reception and dining room.

#### FAMILY BATHROOM

6'7" x 7'3" (2.01m x 2.21m)

The property showcases a sleek, brand-new three-piece bathroom suite, complete with a stylish paneled bath featuring an overhead shower for ultimate convenience. The hand basin boasts handy storage beneath, keeping essentials within easy reach. The low-level WC adds a touch of modernity. While the bathroom exudes contemporary flair, the vendor has thoughtfully prioritized practicality, with low-maintenance wall and floor tiles ensuring easy cleaning and a fresh look for years to come.

# OPEN PLAN RECEPTION/ DINING ROOM

11'11" x 13'7" - 11'4" x 13'6" (3.63m x 4.14m - 3.45m x 4.11m)

Imagine stepping into the expansive openplan reception and dining room, where natural light floods in through the large UPVC double-glazed window at the front and sparkles on the sleek sliding patio doors at the rear. This beautifully proportioned space offers ample room to arrange your living and dining furniture just so, creating a warm and inviting atmosphere perfect for relaxing and entertaining. As summer heats up, simply slide open the patio doors to seamlessly connect your indoor haven with the outdoors, allowing a refreshing breeze to circulate throughout while you take in the sights and sounds of nature.