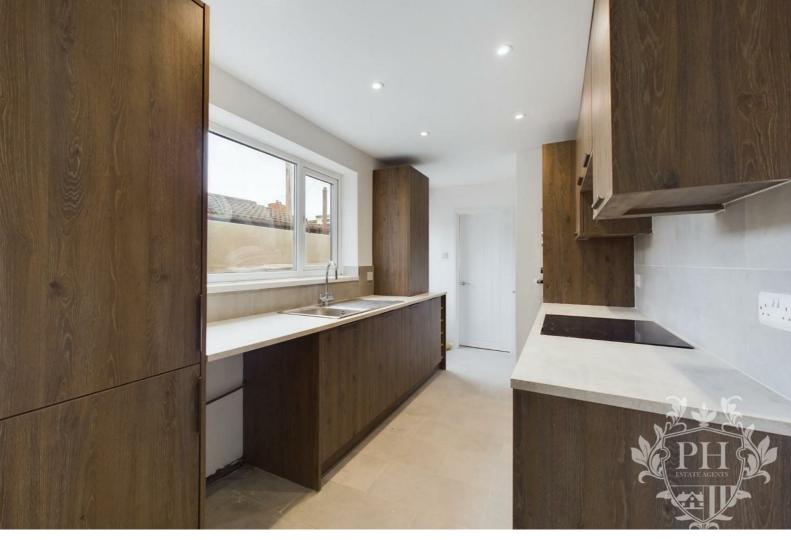

#### **KITCHEN**

14'1" x 7'1" (4.29m x 2.16m)

Step through the crisp white UPVC double-glazed door from the inviting front yard and into the heart of this modern home: a stunning, contemporary kitchen. Here, sleek fitted wall, base, and drawer units in high gloss finish set the tone for the property's sophisticated style. The kitchen's sleek worktops catch the eye, while clever design provides access to both the convenient family bathroom and the expansive open-plan reception and dining room.