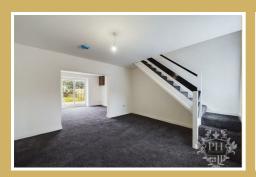

# OPEN PLAN RECEPTION/ DINING ROOM

11'11" x 13'7" - 11'4" x 13'6" (3.63m x 4.14m - 3.45m x 4.11m)

Imagine stepping into the expansive openplan reception and dining room, where natural light floods in through the large UPVC double-glazed window at the front and sparkles on the sleek sliding patio doors at the rear. This beautifully proportioned space offers ample room to arrange your living and dining furniture just so, creating a warm and inviting atmosphere perfect for relaxing and entertaining. As summer heats up, simply slide open the patio doors to seamlessly connect your indoor haven with the outdoors, allowing a refreshing breeze to circulate throughout while you take in the sights and sounds of nature.

#### LANDING

2'5" x 2'5" (0.74m x 0.74m)

The landing consists of freshly painted white walls, modern grey carpet and gains access to the two spacious bedrooms.