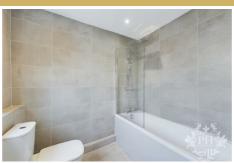

#### FAMILY BATHROOM

6'7" x 7'3" (2.01m x 2.21m)

The property showcases a sleek, brand-new three-piece bathroom suite, complete with a stylish paneled bath featuring an overhead shower for ultimate convenience. The hand basin boasts handy storage beneath, keeping essentials within easy reach. The low-level WC adds a touch of modernity. While the bathroom exudes contemporary flair, the vendor has thoughtfully prioritized practicality, with low-maintenance wall and floor tiles ensuring easy cleaning and a fresh look for years to come.