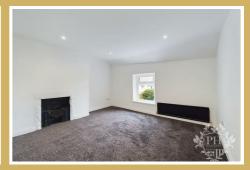

# OPEN PLAN RECEPTION/ DINING ROOM

11'11" x 13'7" - 11'4" x 13'6" (3.63m x 4.14m - 3.45m x 4.11m)

Imagine stepping into the expansive openplan reception and dining room, where natural light floods in through the large UPVC double-glazed window at the front and sparkles on the sleek sliding patio doors at the rear. This beautifully proportioned space offers ample room to arrange your living and dining furniture just so, creating a warm and inviting atmosphere perfect for relaxing and entertaining. As summer heats up, simply slide open the patio doors to seamlessly connect your indoor haven with the outdoors, allowing a refreshing breeze to circulate throughout while you take in the sights and sounds of nature.

#### **BEDROOM ONE**

11'8" x 13'8" (3.56m x 4.17m)

The first bedroom is a generously-sized double room, peacefully located at the rear of the

property. It bathes in natural light pouring in through the UPVC double-glazed window, while the radiator ensures a warm and cozy atmosphere. The space boasts sleek modern spotlights, walls freshly painted a soothing hue, plush grey carpet underfoot, and a charming feature fire surround that adds character.