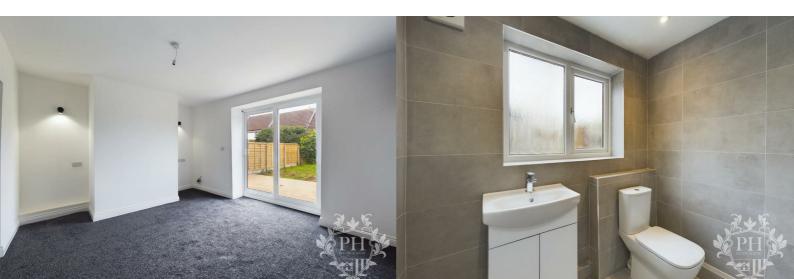

# OPEN PLAN RECEPTION/ DINING ROOM

11'11" x 13'7" - 11'4" x 13'6" (3.63m x 4.14m - 3.45m x 4.11m)

Imagine stepping into the expansive openplan reception and dining room, where natural light floods in through the large UPVC double-glazed window at the front and sparkles on the sleek sliding patio doors at the rear. This beautifully proportioned space offers ample room to arrange your living and dining furniture just so, creating a warm and inviting atmosphere perfect for relaxing and entertaining. As summer heats up, simply slide open the patio doors to seamlessly connect your indoor haven with the outdoors, allowing a refreshing breeze to circulate throughout while you take in the sights and sounds of nature.

#### FAMILY BATHROOM

6'7" x 7'3" (2.01m x 2.21m)

The property showcases a sleek, brand-new three-piece bathroom suite, complete with a stylish paneled bath featuring an overhead shower for ultimate convenience. The hand basin boasts handy storage beneath, keeping essentials within easy reach. The low-level WC adds a touch of modernity. While the bathroom exudes contemporary flair, the vendor has thoughtfully prioritized practicality, with low-maintenance wall and floor tiles ensuring easy cleaning and a fresh look for years to come.