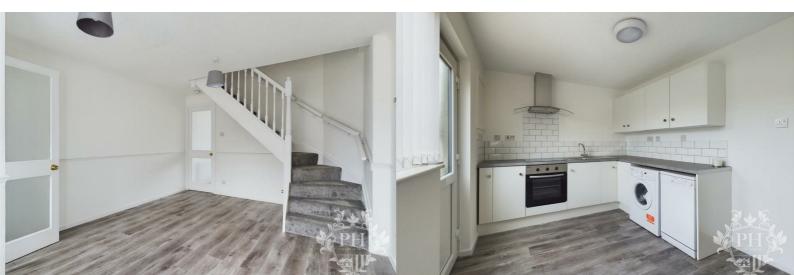

#### **RECEPTION ROOM**

#### 15'8" x 11'9" (4.78m x 3.58m)

The reception room presents a versatile space that could be easily transformed to suit your needs. With direct access to the first floor and kitchen, it offers great flow throughout the home. The freshly painted walls and laminate flooring provide a clean, contemporary look. The small UPVC double-glazed window on the front aspect lets in an abundance of natural light, making it a cheerful space to start or end your day.

#### **KITCHEN/ DINER**

#### 8'9" x 11'8" (2.67m x 3.56m)

Stepping into the brand new kitchen, you'll find a well-designed layout that maximizes both storage and workspace. The kitchen offers an ample supply of wall, base, and drawer units, providing generous space to organize your food items. Whether you're a gourmet chef or a casual cook, you'll appreciate the expansive worktop that offers plenty of room to prepare a hearty family meal. Freshly painted and featuring new flooring, this kitchen exudes a clean, inviting atmosphere. Plus, the UPVC double glazed window provides direct access to the rear garden, perfect for bringing in fresh ingredients or enjoying a cup of coffee in the morning sun. The kitchen is also equipped with a new washing machine and dishwasher, making it a breeze to keep your kitchen and dishes sparkling clean.

#### LANDING

#### 6'10" x 2'7" (2.08m x 0.79m)

The landing benefits from freshly painted white walls and freshly laid carpets which flow through into the two generously sized bedrooms.