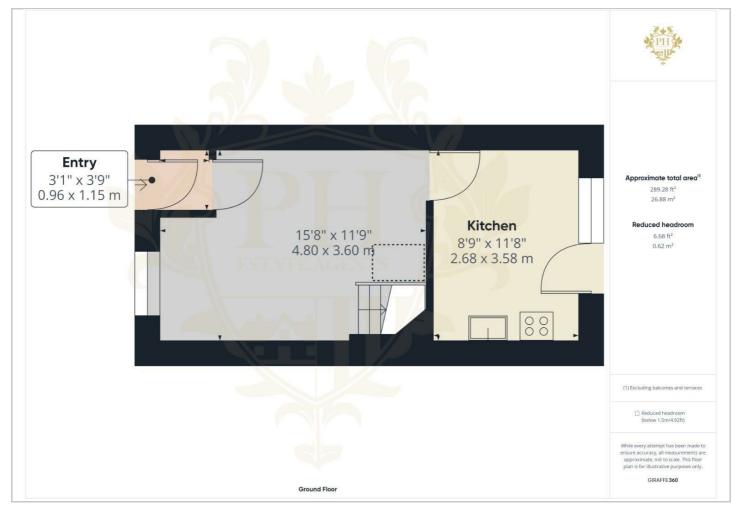

#### HALLWAY

#### 3'1" x 3'9" (0.94m x 1.14m)

The ample size entrance provides the perfect amount of space for storing outerwear and gains access to the reception room.

#### **RECEPTION ROOM**

#### 15'8" x 11'9" (4.78m x 3.58m)

The reception room presents a versatile space that could be easily transformed to suit your needs. With direct access to the first floor and kitchen, it offers great flow throughout the home. The freshly painted walls and laminate flooring provide a clean, contemporary look. The small UPVC double-glazed window on the front aspect lets in an abundance of natural light, making it a cheerful space to start or end your day.

#### **KITCHEN/ DINER**

#### 8'9" x 11'8" (2.67m x 3.56m)

Stepping into the brand new kitchen, you'll find a well-designed layout that maximizes both storage and workspace. The kitchen offers an ample supply of wall, base, and drawer units, providing generous space to organize your food items. Whether you're a gourmet chef or a casual cook, you'll appreciate the expansive worktop that offers plenty of room to prepare a hearty family meal. Freshly painted and featuring new flooring, this kitchen exudes a clean, inviting atmosphere. Plus, the UPVC double glazed window provides direct access to the rear garden, perfect for bringing in fresh ingredients or enjoying a cup of coffee in the morning sun. The kitchen is also equipped with a new washing machine and dishwasher, making it a breeze to keep your kitchen and dishes sparkling clean.