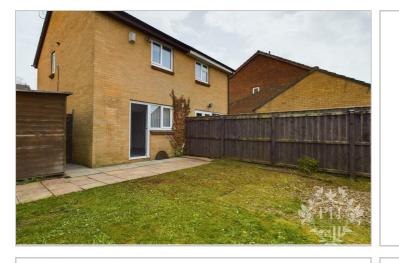

#### 8'9" x 11'9" (2.67m x 3.58m)

The second bedroom, conveniently located at the rear of the property, offers a fresh and clean palette with its newly painted walls and modern grey carpet. This versatile room easily fits a double bed and includes smaller storage units to maximize space. The UPVC double glazed window ensures a quiet and comfortable environment, allowing for plenty of natural light. The property boasts both a front and rear garden with a patio and north west facing garden, meticulously designed for low maintenance. Lush greenery adorns the space, providing a tranquil oasis. A convenient driveway accommodates two vehicles, ensuring easy access and parking.

#### EXTERNAL