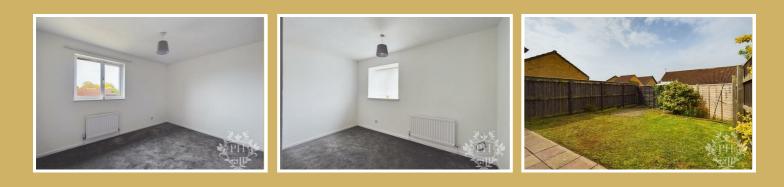

#### **BEDROOM ONE**

#### 7'5" x 11'9" (2.26m x 3.58m)

The first bedroom, located at the front of the property, offers a generous amount of space, easily accommodating a double bed and ample storage solutions. Recent updates include plush new carpeting, enhancing the room's modern aesthetic.

#### **BEDROOM TWO**

#### 8'9" x 11'9" (2.67m x 3.58m)

The second bedroom, conveniently located at the rear of the property, offers a fresh and clean palette with its newly painted walls and modern grey carpet. This versatile room easily fits a double bed and includes smaller storage units to maximize space. The UPVC double glazed window ensures a quiet and comfortable environment, allowing for plenty of natural light. The property boasts both a front and rear garden with a patio and north west facing garden, meticulously designed for low maintenance. Lush greenery adorns the space, providing a tranquil oasis. A convenient driveway accommodates two vehicles, ensuring easy access and parking.

#### EXTERNAL