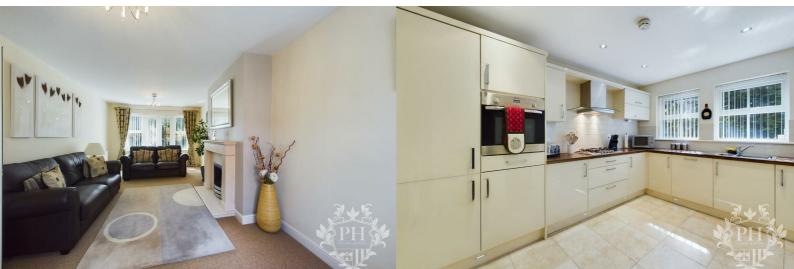

#### **RECEPTION ROOM**

#### 11' x 23'4 (3.35m x 7.11m)

The spacious living room, bathed in natural light from the large uPVC double glazed windows, offers ample space for the whole family to relax and unwind. Imagine curling up by the cosy central fire on a chilly evening, surrounded by loved ones.

#### **KITCHEN**

#### 8'11 x 12'8 (2.72m x 3.86m)

The modern kitchen is a chef's dream, equipped with sleek gloss finishes, integrated appliances, and under-counter lighting that creates a warm, inviting atmosphere. Picture yourself preparing a gournet meal, the aromas wafting from the oven and hob, while the dishwasher takes care of the cleanup.