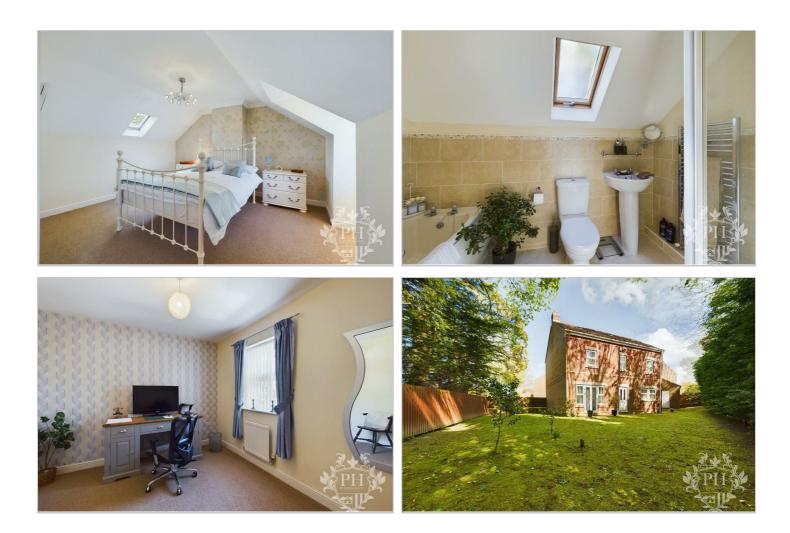

#### MASTER SUITE

#### 11'3 x 13'11 (3.43m x 4.24m)

Prepare to be wowed by the master suite, a true sanctuary that combines luxury and comfort. The neutral carpet flows seamlessly throughout the space, while the ceiling skylights and ceiling spotlights create a bright and inviting atmosphere.

#### ENSUITE

9'1 x 6'3 (2.77m x 1.91m) The ensuite bathroom is a spa-like retreat, featuring a four-piece suite

including a toilet, basin, shower cubicle, and bathtub. The chrome ladder style towel warmer adds a touch of modern elegance.

Ceiling spotlights and a frosted skylight provide ample light, while the floor and wall tiles create a sleek and sophisticated aesthetic. Whether you're relaxing in the tub or getting ready for a night out, this ensuite delivers the ultimate in pampering.

#### **EXTERNAL**

Stepping outside, you'll be transported to a peaceful woodland oasis, complete with a large, fenced plot that offers endless possibilities for relaxation and enjoyment. Imagine hosting summer barbecues, enjoying morning coffee in the fresh air, or simply unwinding amidst the soothing greenery. This garden is a true gem, waiting for you to make it your own.