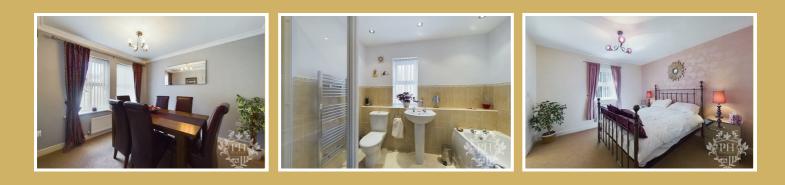

#### **DINING ROOM**

#### 9' x 10'4 (2.74m x 3.15m)

For more intimate gatherings, the dining room offers a welcoming space. The neutral decor, carpeted floor, and painted walls create a serene atmosphere, while the double glazed window allows plenty of light to filter in. The central heating radiator ensures a comfortable temperature, making this room ideal for dinner parties or family meals.

#### FAMILY BATHROOM

#### 8'6 x 6'7 (2.59m x 2.01m)

This stunning family bathroom is a perfect example of modern luxury combined with practicality. As you step inside, you'll be greeted by the generous size, which easily accommodates all your essentials. The four-piece bathroom suite, including a toilet, basin, shower cubicle, and bath, is a testament to smart design that maximises functionality. The frosted window to the front elevation allows natural light to filter in, creating a warm and inviting atmosphere. For those chilly mornings, the chrome ladder towel warmer ensures you'll always have a toasty towel ready. The floors and walls are predominantly tiled, making cleaning a breeze. And let's not forget the ceiling spotlights – they provide ample light for those early morning routines. This bathroom is truly a sanctuary within the home, offering both comfort and convenience.

#### **BEDROOM ONE**

#### 11 x 13'4 (3.35m x 4.06m)

Nestled at the back of the house, this bedroom offers a peaceful retreat. The neutral decor and carpet create a calming atmosphere, while the feature wall adds a touch of personality. Best of all, this bedroom comes with its own ensuite.