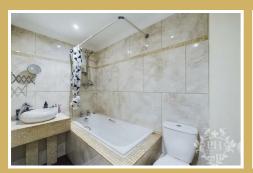

#### FAMILY BATHROOM

8'3 x 4'9 (2.51m x 1.45m)

The bathroom is a welcoming retreat, featuring a three-piece suite, including a toilet, modern basin and bathtub with an overhead shower. The walls are tastefully tiled, making it easy to keep clean. A white ladder-style towel warmer and inbuilt shelving provide practical storage solutions. The floor is tiled in black, adding luxurious contrast, while ceiling

spotlights bathe the space in a soft, flattering glow.