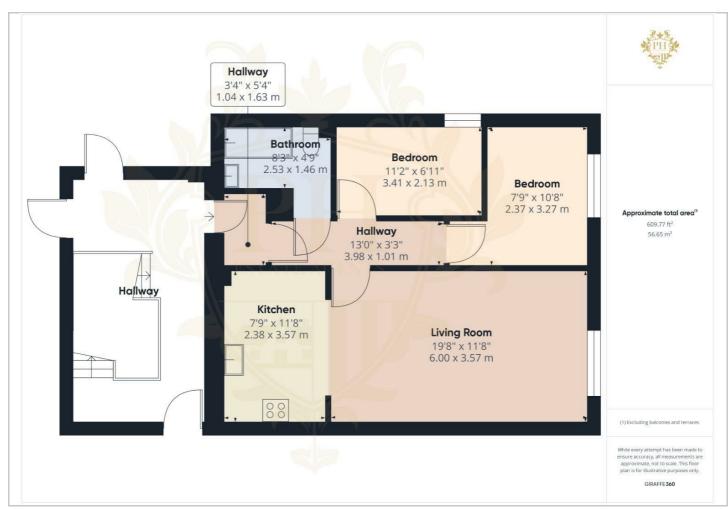

luxurious contrast, while ceiling

spotlights bathe the space in a soft, flattering glow.

#### **EXTERNAL**

Outside, this home boasts an allocated parking space to the rear, ensuring convenient access for residents. The main entrance is secured with a key-access system, providing peace of mind for homeowners.

Step into this charming home and make it your own. With its inviting atmosphere, thoughtful design, and convenient location, this property is perfect for those seeking a cosy haven in a well-appointed space. Don't miss your chance to call this delightful home yours!

#### LEASEHOLD INFORMATION

The ground rent is £350 per annum and service charge is £250 every quarter. There is approximately 83 years left on the lease.



### Road Map Hybrid Map Terrain Map







#### Floor Plan



#### Viewing

Please contact our Middlesbrough Office on 01642 462153 if you wish to arrange a viewing appointment for this property or require further information.

### **Energy Efficiency Graph**



These particulars, whilst believed to be accurate are set out as a general outline only for guidance and do not constitute any part of an offer or contract. Intending purchasers should not rely on them as statements of representation of fact, but must satisfy themselves by inspection or otherwise as to their accuracy. No person in this firms employment has the authority to make or give any representation or warranty in respect of the property.