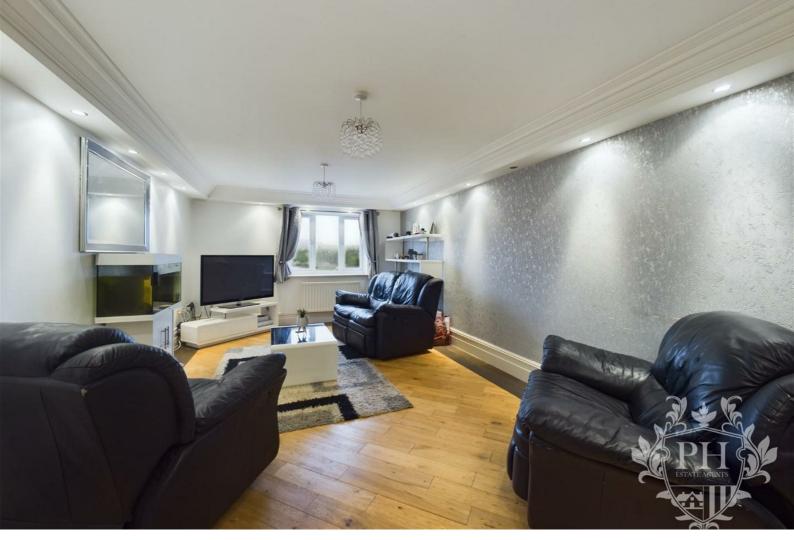

#### RECEPTION ROOM

19'8 x 11'8 (5.99m x 3.56m)

The main reception room is a large, open-plan space that flows seamlessly into the kitchen, creating a wonderful sense of flow and connection. Wood flooring unifies the space, while white painted walls with a large feature wallpapered wall adds elegant charm. Spotlights along the ceiling cast a warm,

inviting glow, and a uPVC double-glazed window to the rear elevation brings in plenty of natural light. A central heating radiator ensures a warm atmosphere, even on chillier days.