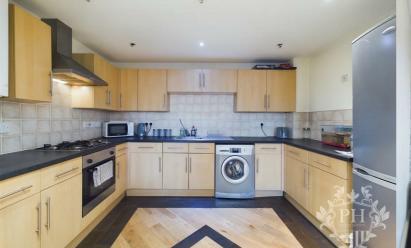

#### **KITCHEN**

7'9 x 11'8 (2.36m x 3.56m)

The kitchen extends from the reception room and features the same wood flooring. There is an array of wood base, wall and drawer units, providing plenty of storage and also benefits from an integrated oven, hob, and extractor fan. The boiler can also be found in the kitchen. Ceiling spotlights provide bright lighting, making meal prep a breeze.