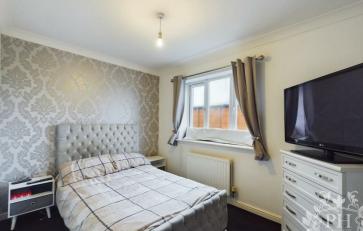

#### **BEDROOM ONE**

7'9 x 10'8 (2.36m x 3.25m)

Bedroom One is a serene retreat with a uPVC double-glazed window to the rear elevation that fills the room with natural light. There is carpet underfoot, while the walls are painted in a crisp white with a feature wall in a damask neutral pattern and a further neutral wallpaper wall with a hint of shimmer. This bedroom exudes a sense of calm and relaxation

#### **BEDROOM TWO**

11'2 x 6'11 (3.40m x 2.11m)

Bedroom Two offers a modern vibe with grey carpet that feels soft underfoot and neutral painted walls that create a calming backdrop. A large uPVC double-glazed window to the side elevation bathes the room in sunlight and a central heating radiator ensures a cosy atmosphere, even on cool mornings.