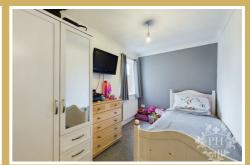

#### **BEDROOM ONE**

7'9 x 10'8 (2.36m x 3.25m)

Bedroom One is a serene retreat with a uPVC double-glazed window to the rear elevation that fills the room with natural light. There is carpet underfoot, while the walls are painted in a crisp white with a feature wall in a damask neutral pattern and a further neutral wallpaper wall with a hint of shimmer. This bedroom exudes a sense of calm and relaxation

#### **BEDROOM TWO**

11'2 x 6'11 (3.40m x 2.11m)

Bedroom Two offers a modern vibe with grey carpet that feels soft underfoot and neutral painted walls that create a calming backdrop. A large uPVC double-glazed window to the side elevation bathes the room in sunlight and a central heating radiator ensures a cosy atmosphere, even on cool mornings.