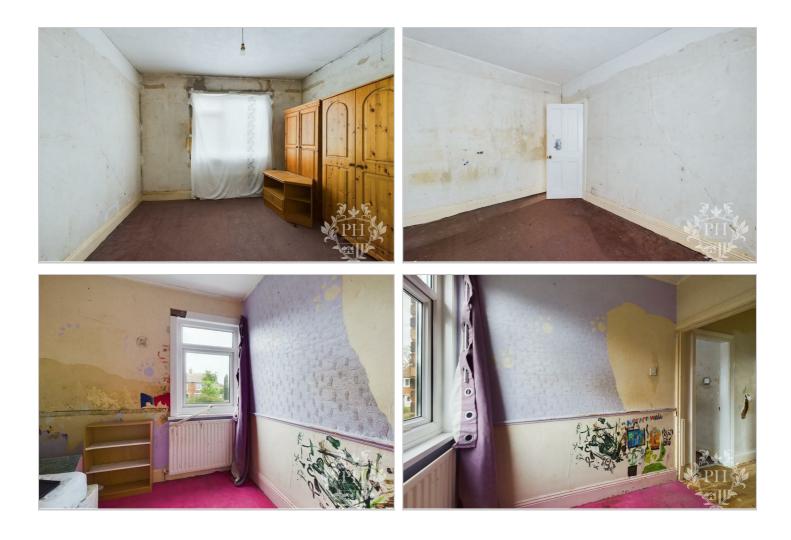

### 11'10" x 11'6" (3.61m x 3.51m)

Retreat to the tranquility of the bedrooms, each offering a blank canvas for your personal touch. The front bedroom boasts a large window, flooding the room with morning sunlight and offering views of the front garden

#### **BEDROOM TWO**

10'2" x 11'5" (3.10m x 3.48m)

Bedroom two is to the rear and currently features bare floorboards, offers a clean slate for your design ideas. Imagine a serene sanctuary with plush carpeting, calming colours, and a comfortable bed for restful nights.