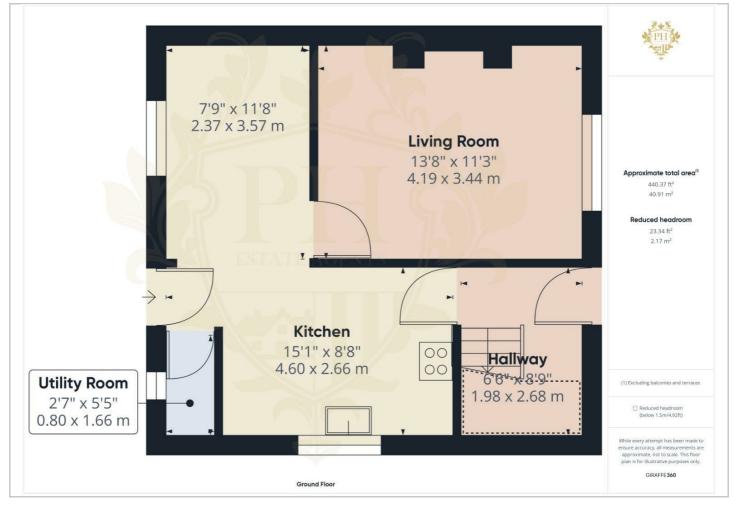

## Floor Plan

## RECEPTION

7'9" x 11'8" (2.36m x 3.56m)

Step into this unique property and be transported to a canvas waiting for your creative touch! The home opens to a reception room, leading straight into the expansive open-plan kitchen diner.

#### 15'1" x 8'8" (4.60m x 2.64m)

The current setup includes a sturdy kitchen with ample storage and an integrated oven, ripe for a stylish update. Large windows bathe the space in natural light.

#### 13'8" x 11'3" (4.17m x 3.43m)

The adjoining reception room offers additional living space, featuring a window overlooking the lush rear garden and a cosy radiator. Imagine curling up on a plush sofa, lost in a good book, while the gentle sounds of nature drift in through the window.

## HALLWAY

6"8" x 8'9" (1.83m'2.44m x 2.67m)

The hallway allows access to the rear garden via a uPVC door and to the staircase to the first floor.