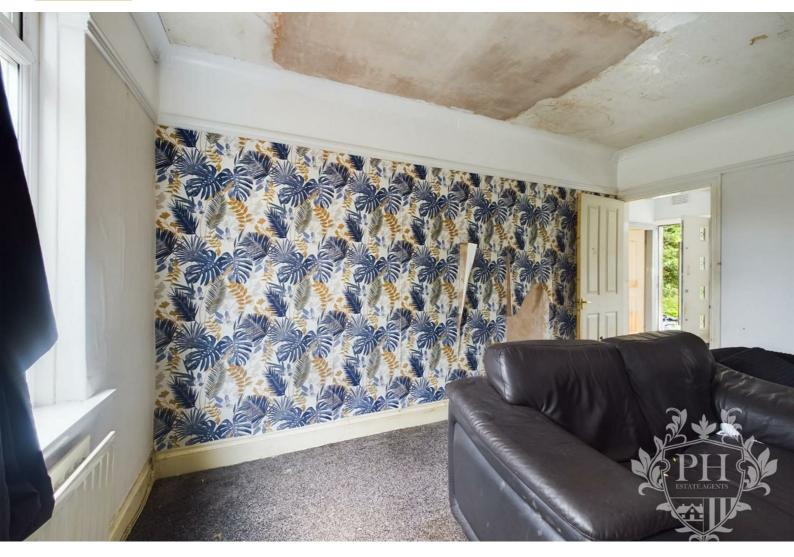

## MAIN RECEPTION ROOM

#### 13'8" x 11'3" (4.17m x 3.43m)

The adjoining reception room offers additional living space, featuring a window overlooking the lush rear garden and a cosy radiator. Imagine curling up on a plush sofa, lost in a good book, while the gentle sounds of nature drift in through the window.