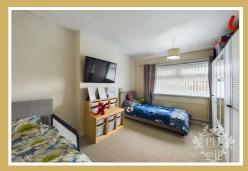

#### **BEDROOM THREE**

9'3" x 7'4" (2.82m x 2.24m)

To the front of the home, this compact yet charming bedroom features a built-in wardrobe for ample

storage. The large uPVC window lets in plenty of natural light and provides a pleasant view of the street. The central heating radiator keeps this room snug, while the carpet underfoot adds to the warm, inviting feel. This room would be ideal for a single bed, desk, and a small dresser, making it a great space for a child, guest room, or home office.