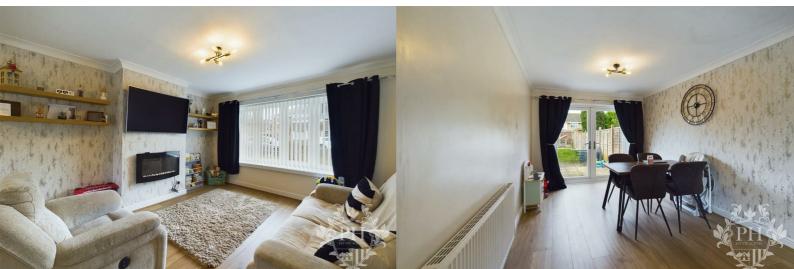

#### RECEPTION ROOM

24'8" x 11'2" (7.52m x 3.40m)

The reception room is bathed in natural light that streams in through the bow window to the front elevation and French doors to the rear. The easy-to-clean wood laminate floor adds to the room's welcoming ambiance. The room plays host to both a cosy living area and dining area perfect for formal dinners or casual family meals. An electric fireplace serves as the room's centerpiece, casting a warm, inviting glow and is accompanied by central heating radiators for further warmth.