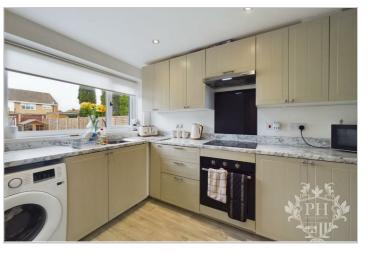

#### **KITCHEN**

10'10" x 8'1" (3.30m x 2.46m)

Step into this sleek, modern kitchen. The base, wall, and drawer units provide ample storage for all your kitchen essentials. The marble-style worktop adds a touch of luxury and elegance, perfect for presenting a beautifully plated dish.

The integrated oven and extractor fan blend seamlessly into the design, while the large window overlooking the rear garden bathes the space in natural light, creating a warm and inviting atmosphere. Further enhancing the light are ceiling spotlights, which cast a warm, flattering glow.