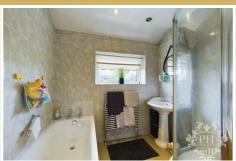

FAMILY BATHROOM

8'4" x 7'3" (2.54m x 2.21m)

The family bathroom features a four-piece suite and includes a spacious shower cubicle, bath with chrome faucets, a modern toilet and sink. The room is illuminated by soft ceiling spotlights that highlight the glistening chrome fixtures. A large frosted window allows for plenty of natural light, while a chrome ladder-style towel warmer keeps towels toasty warm. The walls, tiled in a classic neutral tone, are easy to clean and give the room a fresh, crisp feel