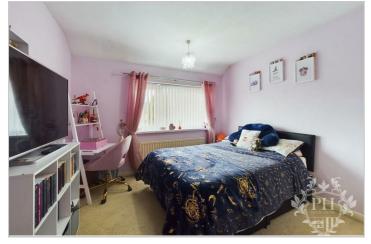

#### **BEDROOM TWO**

10'11" x 10'4" (3.33m x 3.15m)

Escape to this peaceful rear bedroom, where you can unwind and enjoy the soothing view of the garden through the large uPVC window. The neutral decor and carpet provide a calming backdrop, while the central heating radiator ensures a comfortable temperature. This room would be perfect for a tranquil bedroom set, including a plush double bed, nightstands, and a dresser.