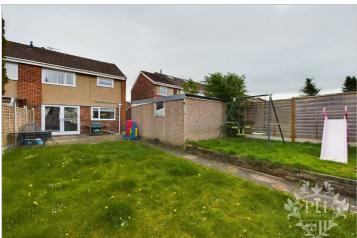

**EXTERNAL** 

The front driveway provides ample parking, leading to the detached garage - a fantastic bonus for storing vehicles, tools, or extra belongings. The small front garden adds curb appeal and a touch of

greenery. Venture to the rear and discover a paved patio area, perfect for outdoor lounging and al fresco dining, surrounded by a lush, well-maintained lawn. This outdoor space is a true oasis, inviting you to relax and enjoy the fresh air.