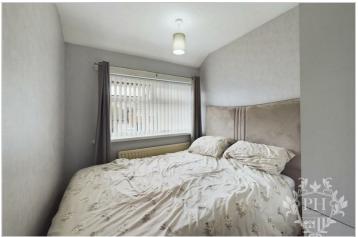

#### **BEDROOM ONE**

13'3" x 7'4" (4.04m x 2.24m)

Imagine waking up to the soft morning light streaming in through the generously-sized uPVC double glazed window. The carpet underfoot and neutral decor create a serene and calming atmosphere. Picture your king-sized bed and matching dresser elegantly arranged in the spacious layout, with the cosy central heating radiator keeping you warm on chilly mornings. This front bedroom offers ample space for all your furniture and relaxation needs.