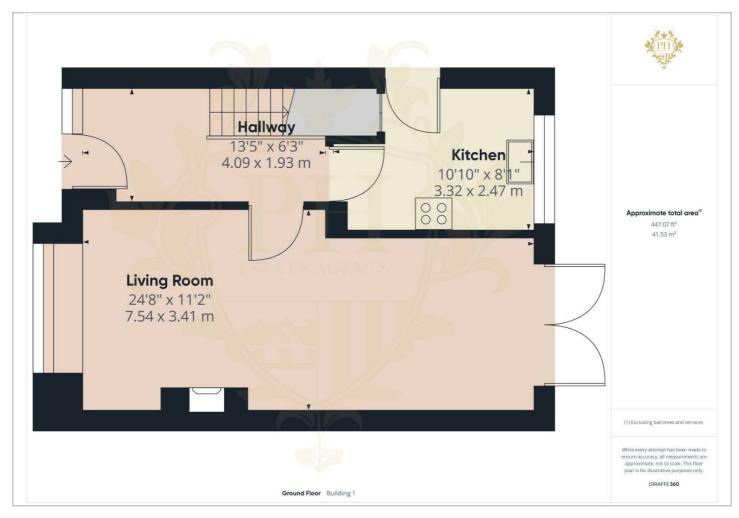

#### **ENTRANCE HALLWAY**

13'5" x 6'3" (4.09m x 1.91m)

Step into the inviting entrance hallway, where the modern carpet cushions your feet and the gentle warmth of the central heating radiator envelops you. The staircase ascends gracefully to the first floor, while on the ground level, inviting doors lead to the spacious reception room and the well-equipped kitchen.

#### RECEPTION ROOM

24'8" x 11'2" (7.52m x 3.40m)

The reception room is bathed in natural light that streams in through the bow window to the front elevation and French doors to the rear. The easy-to-clean wood laminate floor adds to the room's welcoming ambiance. The room plays host to both a cosy living area and dining area perfect for formal dinners or casual family meals. An electric fireplace serves as the room's centerpiece, casting a warm, inviting glow and is accompanied by central heating radiators for further warmth.

#### **KITCHEN**

10'10" x 8'1" (3.30m x 2.46m)

Step into this sleek, modern kitchen. The base, wall, and drawer units provide ample storage for all your kitchen essentials. The marble-style worktop adds a touch of luxury and elegance, perfect for presenting a beautifully plated dish.

## Floor Plan