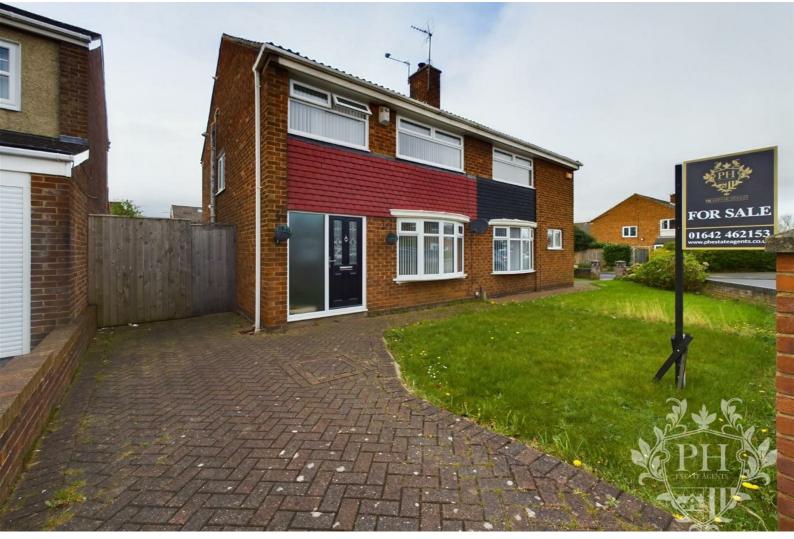

# 5 Elwick Avenue

, Middlesbrough, TS5 8NR

£165,000

## 5 Elwick Avenue

, Middlesbrough, TS5 8NR

£165,000

**EXTERNAL** 

The front driveway provides ample parking, leading to the detached garage - a fantastic bonus for storing vehicles, tools, or extra belongings. The small front garden adds curb appeal and a touch of

greenery. Venture to the rear and discover a paved patio area, perfect for outdoor lounging and al fresco dining, surrounded by a lush, well-maintained lawn. This outdoor space is a true oasis, inviting you to relax and enjoy the fresh air.