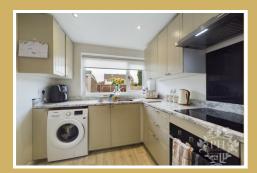

#### **KITCHEN**

10'10" x 8'1" (3.30m x 2.46m)

Step into this sleek, modern kitchen. The base, wall, and drawer units provide ample storage for all your kitchen essentials. The marble-style worktop adds a touch of luxury and elegance, perfect for presenting a beautifully plated dish.

The integrated oven and extractor fan blend seamlessly into the design, while the large window overlooking the rear garden bathes the space in natural light, creating a warm and inviting atmosphere. Further enhancing the light are ceiling spotlights, which cast a warm, flattering glow.