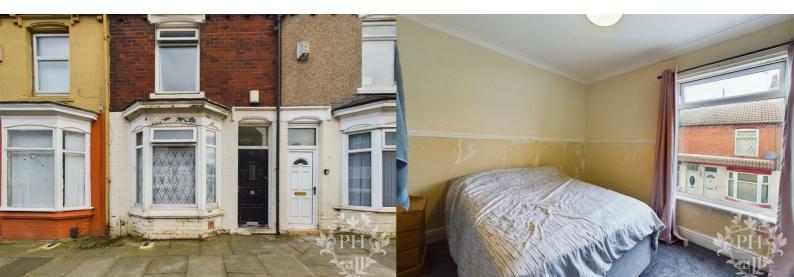

#### **BEDROOM ONE**

9'11 x 11'4 (3.02m x 3.45m) uPVC double glazed window, carpet, radiator.

#### **BEDROOM TWO**

11'11 x 7'6 (3.63m x 2.29m) uPVC double glazed window, radiator, carpet.

#### **BEDROOM THREE**

8'10 x 6'9 (2.69m x 2.06m) uPVC double glazed window, central heating radiator and carpet.