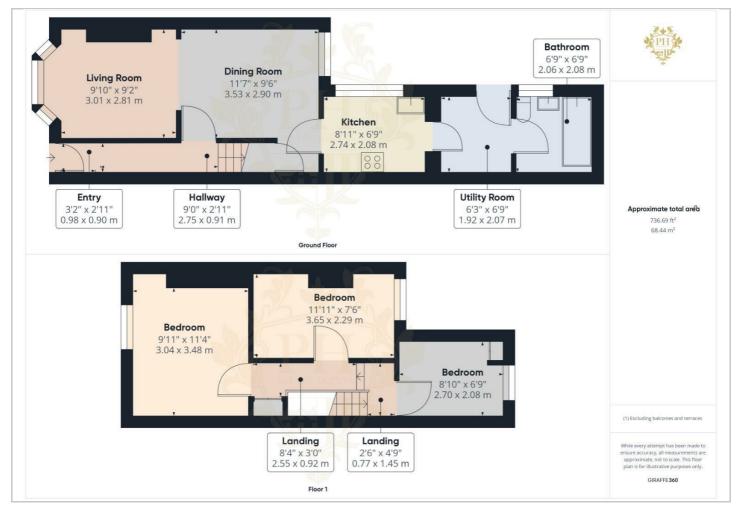

#### ENTRANCE

3'2 x 2'11 x 9' x 2'11 (0.97m x 0.89m x 2.74m x 0.89m)

Entrance to the property through a wooden door, carpet, radiator, RCD board, stairs to the first floor.

#### 9'10 x 9'2 (3.00m x 2.79m)

2 uPVC double glazed windows to the front and rear, carpet underfoot, 2 central heating radiators, fire surround and cupboard homing the gas and electric meters. The room is a great space for family living and opens to the dining area.

#### 11'7 x 9'6 (3.53m x 2.90m)

The Reception/Dining area is an open plan area and provides ample space for family living and mealtimes

#### 8'11 x 6'9 (2.72m x 2.06m)

A selection of wall and base units, sink with mixer taps, built in gas hob with extractor fan over, electric oven, uPVC double glazed window, part tiled surround, lino flooring, space for fridge freezer.

#### UTILITY

6'3 x 6'9 (1.91m x 2.06m)

Plumbing for washing machine, combi boiler, work surfaces, uPVC double glazed door to access the rear yard.

#### BATHROOM

6'9 x 6'9 (2.06m x 2.06m)

W/C, wash hand basin, bath with shower, shower curtain, lino flooring, part tiled surround, uPVC double glazed window.

#### LANDING

2'6 x 4'9 x 8'4 x 3 (0.76m x 1.45m x 2.54m x 0.91m) The landing has carpet, a handy storage cupboard, access to the loft space and the three bedrooms

#### **BEDROOM ONE**

9'11 x 11'4 (3.02m x 3.45m) uPVC double glazed window, carpet, radiator.

#### **BEDROOM TWO**

11'11 x 7'6 (3.63m x 2.29m) uPVC double glazed window, radiator, carpet.

#### **BEDROOM THREE**

8'10 x 6'9 (2.69m x 2.06m) uPVC double glazed window, central heating radiator and carpet.

#### **Floor Plan**