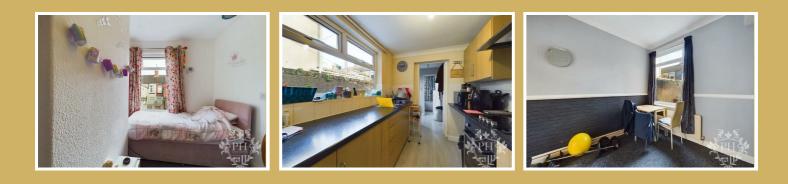

#### **KITCHEN**

#### 8'11 x 6'9 (2.72m x 2.06m)

A selection of wall and base units, sink with mixer taps, built in gas hob with extractor fan over, electric oven, uPVC double glazed window, part tiled surround, lino flooring, space for fridge freezer.

#### UTILITY

6'3 x 6'9 (1.91m x 2.06m)

Plumbing for washing machine, combi boiler, work surfaces, uPVC double glazed door to access the rear yard.

#### **BEDROOM ONE**

9'11 x 11'4 (3.02m x 3.45m) uPVC double glazed window, carpet, radiator.

#### **BEDROOM TWO**

11'11 x 7'6 (3.63m x 2.29m) uPVC double glazed window, radiator, carpet.

#### **BEDROOM THREE**

8'10 x 6'9 (2.69m x 2.06m) uPVC double glazed window, central heating radiator and carpet.