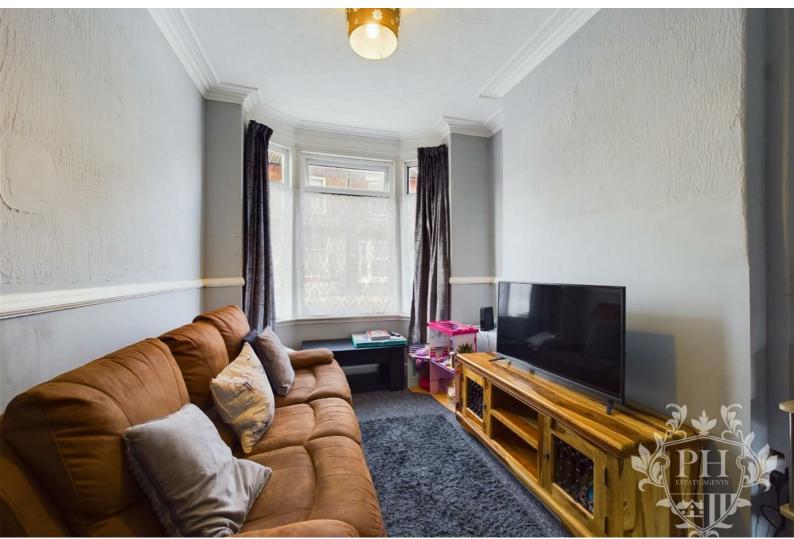

#### **RECEPTION/DINING ROOM**

#### 9'10 x 9'2 (3.00m x 2.79m)

2 uPVC double glazed windows to the front and rear, carpet underfoot, 2 central heating radiators, fire surround and cupboard homing the gas and electric meters. The room is a great space for family living and opens to the dining area.

#### **DINING ROOM**

#### 11'7 x 9'6 (3.53m x 2.90m)

The Reception/Dining area is an open plan area and provides ample space for family living and mealtimes