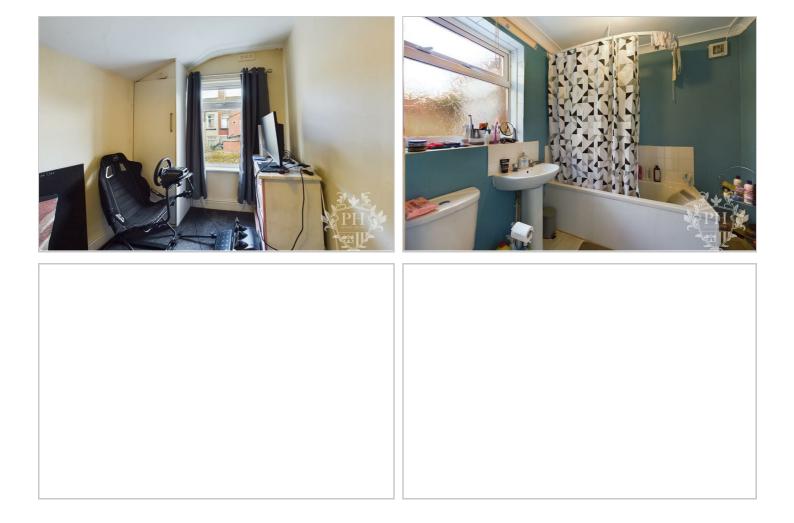

#### **BEDROOM ONE**

9'11 x 11'4 (3.02m x 3.45m) uPVC double glazed window, carpet, radiator.

#### **BEDROOM TWO**

11'11 x 7'6 (3.63m x 2.29m) uPVC double glazed window, radiator, carpet.

#### **BEDROOM THREE**

8'10 x 6'9 (2.69m x 2.06m) uPVC double glazed window, central heating radiator and carpet.

#### BATHROOM

6'9 x 6'9 (2.06m x 2.06m)

W/C, wash hand basin, bath with shower, shower curtain, lino flooring, part tiled surround, uPVC double glazed window.