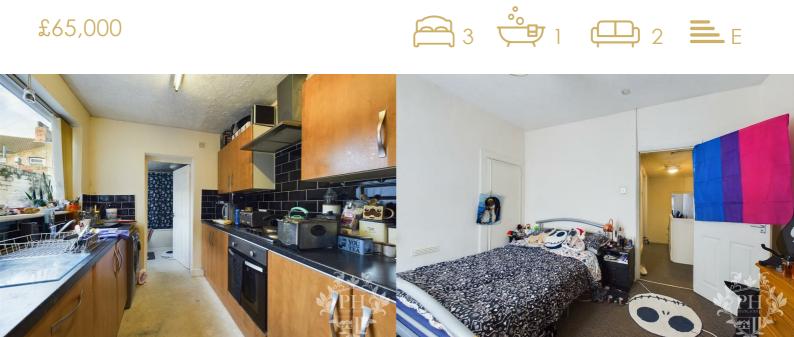

#### **KITCHEN**

11'6 x 7'4 (3.51m x 2.24m)

The kitchen features wood base and wall cabinets set against a chic black tiled backsplash. An integrated oven, hob, and extractor fan stand ready to assist for mealtimes. A double-glazed window frames views of the home's side aspect, and another uPVC door provides convenient access to the rear yard.

#### **BEDROOM ONE**

10'11 x 13'7 (3.33m x 4.14m)

Bedroom one is situated at the front of the home and is bathed in light from a generous window. An integrated storage cupboard and a central heating radiator are thoughtful additions to this restful retreat.