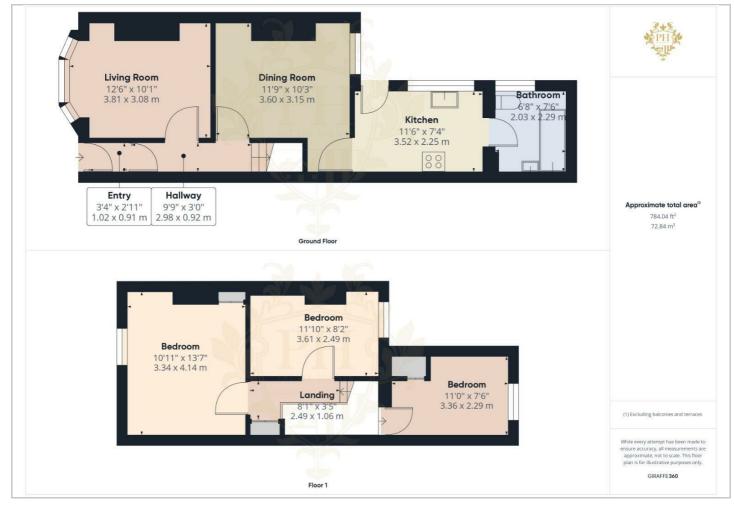

### **Floor Plan**

#### **ENTRANCE HALLWAY**

3'4 x 2'11 x 9'9 x 3 (1.02m x 0.89m x 2.97m x 0.91m)

Step through a uPVC external door to be welcomed into the entrance hallway, boasting lofty ceilings that enhance the spacious feel, provides a gateway to the sweeping staircase ascending to the upper level, as well as to the reception and dining areas.

#### 12'6 x 10'1 (3.81m x 3.07m)

Venture into the reception room, with a bayfronted window which invites the outside in, casting natural light across this expansive family sanctuary. The presence of a central heating radiator ensures a warm and cosy ambiance, while the crisp white walls offer a blank canvas for your personal touches.

## 11'9 x 10'3 (3.58m x 3.12m)

Adjacent to the reception area lies the dining space, a convivial setting for shared meals and memories. Central heating radiates warmth, complementing the room's painted walls, and a double-glazed window offers a glimpse of the world beyond. A built-in storage cupboard adds practicality, and from here, one can seamlessly transition to the kitchen.

#### **KITCHEN**

11'6 x 7'4 (3.51m x 2.24m)

The kitchen features wood base and wall cabinets set against a chic black tiled backsplash. An integrated oven, hob, and extractor fan stand ready to assist for mealtimes. A double-glazed window frames views of the home's side aspect, and another uPVC door provides convenient access to the rear yard.

#### 6'8 x 7'6 (2.03m x 2.29m)

The bathroom is to the ground floor and is complete with a three-piece suite that includes a toilet, basin, and bath.

#### 8'1 x 3'5 (2.46m x 1.04m)

Ascend to the upper landing, a hub from which one can explore the three bedrooms and access the loft space above. Here, too, a handy storage cupboard offers a discreet place to tuck away linens and essentials.

#### **BEDROOM ONE**

10'11 x 13'7 (3.33m x 4.14m)

Bedroom one is situated at the front of the home and is bathed in light from a generous window. An integrated storage cupboard and a central heating radiator are thoughtful additions to this restful retreat.

#### 11'10 x 8'2 (3.61m x 2.49m)

Bedroom two, arrayed in neutral tones with carpeting and white walls, features a central heating radiator and a double-glazed window that overlooks the rear of the property.

#### 11' x 7'6 (3.35m x 2.29m)

Bedroom three, also graced with a central heating radiator and a rear-facing window also includes an inbuilt storage cupboard for added convenience.