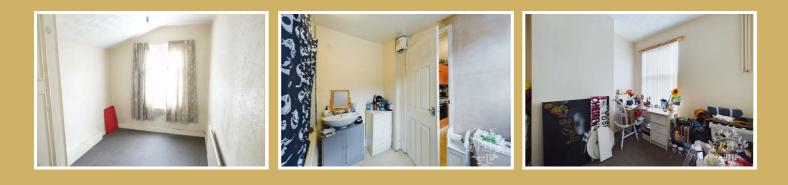

#### 6'8 x 7'6 (2.03m x 2.29m)

The bathroom is to the ground floor and is complete with a three-piece suite that includes a toilet, basin, and bath.

#### **BEDROOM ONE**

10'11 x 13'7 (3.33m x 4.14m)

Bedroom one is situated at the front of the home and is bathed in light from a generous window. An integrated storage cupboard and a central heating radiator are thoughtful additions to this restful retreat.

#### 11'10 x 8'2 (3.61m x 2.49m)

Bedroom two, arrayed in neutral tones with carpeting and white walls, features a central heating radiator and a double-glazed window that overlooks the rear of the property.

#### 11' x 7'6 (3.35m x 2.29m)

Bedroom three, also graced with a central heating radiator and a rear-facing window also includes an inbuilt storage cupboard for added convenience.