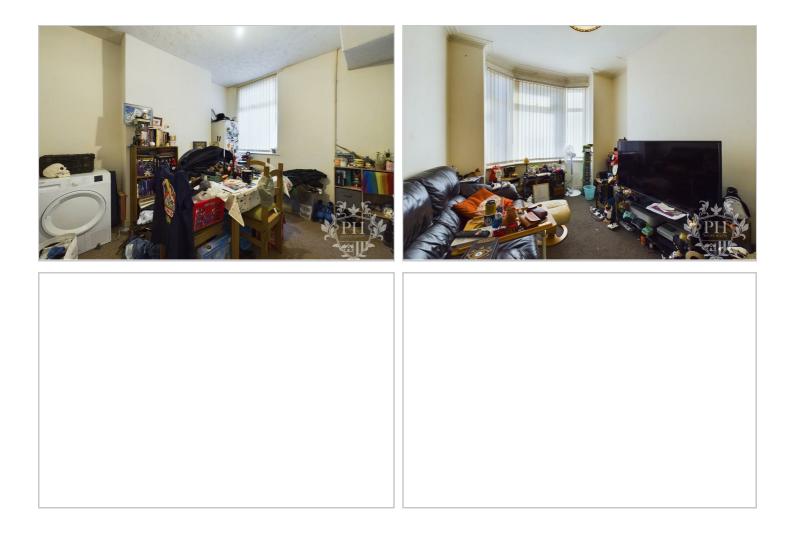

#### 12'6 x 10'1 (3.81m x 3.07m)

Venture into the reception room, with a bayfronted window which invites the outside in, casting natural light across this expansive family sanctuary. The presence of a central heating radiator ensures a warm and cosy ambiance, while the crisp white walls offer a blank canvas for your personal touches.

## 11'9 x 10'3 (3.58m x 3.12m)

Adjacent to the reception area lies the dining space, a convivial setting for shared meals and memories. Central heating radiates warmth, complementing the room's painted walls, and a double-glazed window offers a glimpse of the world beyond. A built-in storage cupboard adds practicality, and from here, one can seamlessly transition to the kitchen.