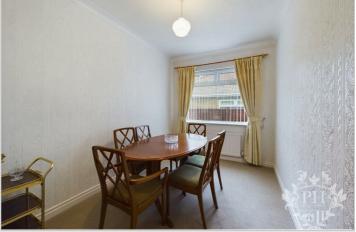

#### **BEDROOM THREE**

7'10 x 11'10 (2.39m x 3.61m)

Bedroom three is currently being used as a separate dining area and is illuminated by natural light streaming through a double-glazed window, the room is comfortably equipped with a radiator and maintains the fresh, white decor found throughout the residence.