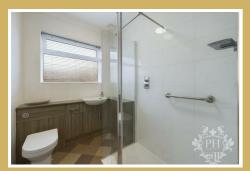

#### BATHROOM

7'7' x 5'9 (2.31m' x 1.75m)

The family bathroom offers a contemporary retreat at the rear of the home, boasting a modern three-piece suite that includes a toilet and basin nestled within a commodious corner wood vanity unit, replete with ample storage. A sizable double shower invites a luxurious cleansing experience, while privacy and light are balanced by a large frosted window, complemented by a sleek chrome ladder towel warmer for added comfort.