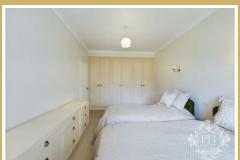

#### BEDROOM ONE

14'7 x 9'9 (4.45m x 2.97m)

Bedroom one, located at the front of the home, is a sanctuary of tranquility, featuring modern fitted wardrobes crafted from light wood and a substantial double-glazed window that floods the room with natural daylight, further augmented by a central heating radiator.

#### **BEDROOM TWO**

14'4 x 9'9 (4.37m x 2.97m)

Bedroom two, overlooking the serene rear garden, is a haven of peace, complete with crisp white wooden wardrobes and a central heating radiator, ensuring a restful environment with picturesque views.

#### **BEDROOM THREE**

7'10 x 11'10 (2.39m x 3.61m)

Bedroom three is currently being used as a separate dining area and is illuminated by natural light streaming through a double-glazed window, the room is comfortably equipped with a radiator and maintains the fresh, white decor found throughout the residence.