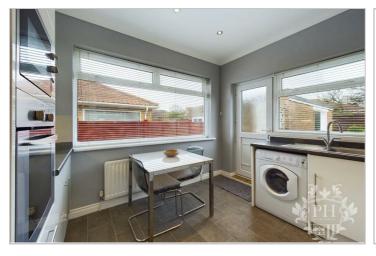

#### **KITCHEN**

10'10 x 9'10 (3.30m x 3.00m)

The culinary heart of the home, the kitchen, is a testament to modern design, replete with ceiling spotlights that cast a warm glow over the white wall and base units. A suite of integrated appliances, including an oven, microwave, hob, and extractor fan, stand ready to serve the culinary needs of the household. The space is comforted by a central heating radiator, with windows to the rear and side elevations, and a uPVC door that provides a gateway to the rear garden.