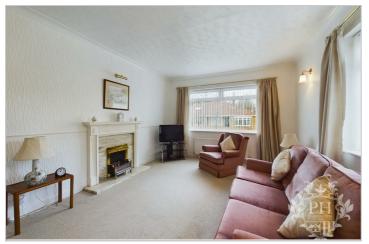

#### RECEPTION ROOM

16'2 x 11'9 (4.93m x 3.58m)

The primary reception area, situated at the front of the home, presents itself as a pristine tableau, swathed in a crisp white hue, eagerly awaiting the creative touch of its next owner. Comfort is guaranteed by the inclusion of a central heating radiator and a fireplace, complete with a marble hearth and a white wooden mantle.