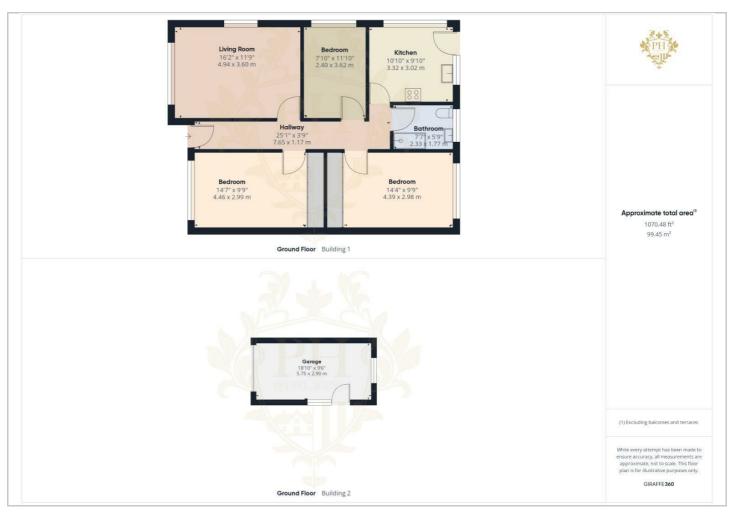

#### Floor Plan

#### **ENTRANCE HALLWAY**

25'1 x 3'0 (7.65m x 0.91m)

Upon entering the home, one is greeted by a welcoming hallway that serves as a gateway to the various rooms within the bungalow. Adorned with a tasteful, neutral palette, the space is primed and poised for personalisation by its new owner, further enhanced by the presence of a central heating radiator ensuring a warm embrace.

#### RECEPTION ROOM

16'2 x 11'9 (4.93m x 3.58m)

The primary reception area, situated at the front of the home, presents itself as a pristine tableau, swathed in a crisp white hue, eagerly awaiting the creative touch of its next owner. Comfort is guaranteed by the inclusion of a central heating radiator and a fireplace, complete with a marble hearth and a white wooden mantle.

#### BEDROOM ONE

14'7 x 9'9 (4.45m x 2.97m)

Bedroom one, located at the front of the home, is a sanctuary of tranquility, featuring modern fitted wardrobes crafted from light wood and a substantial double-glazed window that floods the room with natural daylight, further augmented by a central heating radiator.

#### **BEDROOM TWO**

14'4 x 9'9 (4.37m x 2.97m)

Bedroom two, overlooking the serene rear garden, is a haven of peace, complete with crisp white wooden wardrobes and a central heating radiator, ensuring a restful environment with picturesque views.

#### **BEDROOM THREE**

7'10 x 11'10 (2.39m x 3.61m)

Bedroom three is currently being used as a separate dining area and is illuminated by natural light streaming through a double-glazed window, the room is comfortably equipped with a radiator and maintains the fresh, white decor found throughout the residence.

#### BATHROOM

7'7' x 5'9 (2.31m' x 1.75m)

The family bathroom offers a contemporary retreat at the rear of the home, boasting a modern three-piece suite that includes a toilet and basin nestled within a commodious corner wood vanity unit, replete with ample storage. A sizable double shower invites a luxurious cleansing experience, while privacy and light are balanced by a large frosted window, complemented by a sleek chrome ladder towel warmer for added comfort.

#### **KITCHEN**

10'10 x 9'10 (3.30m x 3.00m)

The culinary heart of the home, the kitchen, is a testament to modern design, replete with ceiling spotlights that cast a warm glow over the white wall and base units. A suite of integrated appliances, including an oven, microwave, hob, and extractor fan, stand ready to serve the culinary needs of the household. The space is comforted by a central heating radiator, with windows to the rear and side elevations, and a uPVC door that provides a gateway to the rear garden.

#### **EXTERNAL**

The exterior of the property is graced with a charming front garden and a driveway that offers off-road parking, leading to a detached garage. The rear garden is a masterclass in landscaping, predominantly laid to lawn and tenderly manicured to perfection.