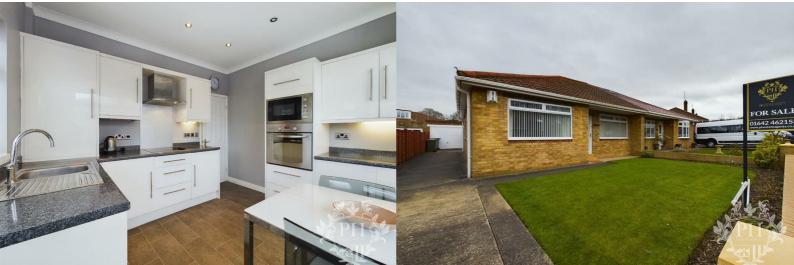

#### **KITCHEN**

10'10 x 9'10 (3.30m x 3.00m)

The culinary heart of the home, the kitchen, is a testament to modern design, replete with ceiling spotlights that cast a warm glow over the white wall and base units. A suite of integrated appliances, including an oven, microwave, hob, and extractor fan, stand ready to serve the culinary needs of the household. The space is comforted by a central heating radiator, with windows to the rear and side elevations, and a uPVC door that provides a gateway to the rear garden.

#### **EXTERNAL**

The exterior of the property is graced with a charming front garden and a driveway that offers off-road parking, leading to a detached garage. The rear garden is a masterclass in landscaping, predominantly laid to lawn and tenderly manicured to perfection.