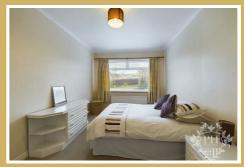

#### BEDROOM ONE

14'7 x 9'9 (4.45m x 2.97m)

Bedroom one, located at the front of the home, is a sanctuary of tranquility, featuring modern fitted wardrobes crafted from light wood and a substantial double-glazed window that floods the room with natural daylight, further augmented by a central heating radiator.

#### **BEDROOM TWO**

14'4 x 9'9 (4.37m x 2.97m)

Bedroom two, overlooking the serene rear garden, is a haven of peace, complete with crisp white wooden wardrobes and a central heating radiator, ensuring a restful environment with picturesque views.