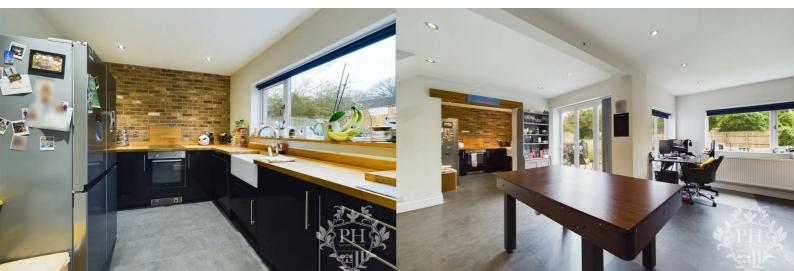

#### **KITCHEN**

#### 8'11 x 9'7 (2.72m x 2.92m)

The kitchen itself is a modern culinary haven, outfitted with ceiling spotlights that cast a warm glow over sleek black gloss cabinetry and a sturdy wood worktop. An integrated oven and hob are ready for crafting delectable meals, while the double-glazed windows present a serene view of the rear garden. The kitchen's functionality is enhanced by a recessed white ceramic sink.

## **DINING ROOM**

#### 17'1 x 9'11 (5.21m x 3.02m)

To the rear, the second reception room reveals an open-plan design that seamlessly flows into the kitchen, creating an inviting space for family gatherings and entertaining guests. The room is illuminated by ceiling spotlights and features UPVC double-glazed windows to both the rear and side, as well as UPVC French doors that lead out to the serene rear garden.