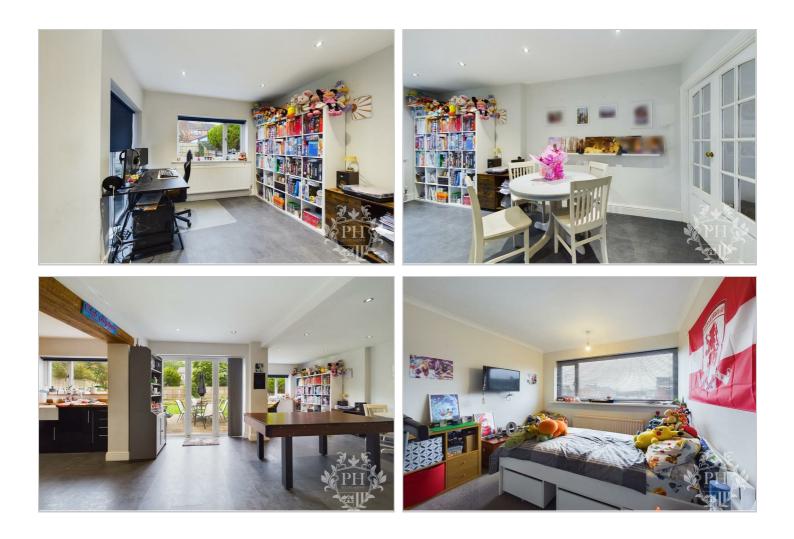

#### **BEDROOM ONE**

#### 11'5 x 10 (3.48m x 3.05m)

The master bedroom, situated at the forefront of the home, boasts a built-in storage cupboard for ultimate convenience. Light pours in through a pristine white UPVC window, complemented by the gentle warmth of a central heating radiator placed discreetly below.

#### **BEDROOM TWO**

#### 10'9 x 10'7 (3.28m x 3.23m)

To the rear, the second bedroom offers a generous viewpoint with expansive windows that frame the serene garden. This room also features a radiator for comfort and integrated storage for seamless organisation.

# **BEDROOM THREE**

# 8'11 x 9'9 (2.72m x 2.97m)

The third bedroom, a versatile space, is graced with double-glazed windows on both the front and rear elevations, ensuring a well-lit and airy atmosphere, further enhanced by the presence of a central heating radiator to maintain a cosy ambiance.

# **BEDROOM FOUR**

# 7'9 x 8'1 (2.36m x 2.46m)

Bedroom four is also to the front elevation, with modern grey carpeting and a built-in white storage wardrobe. The room is illuminated by a doubleglazed window that overlooks the frontage, with a radiator nestled beneath to provide a gentle caress of warmth.