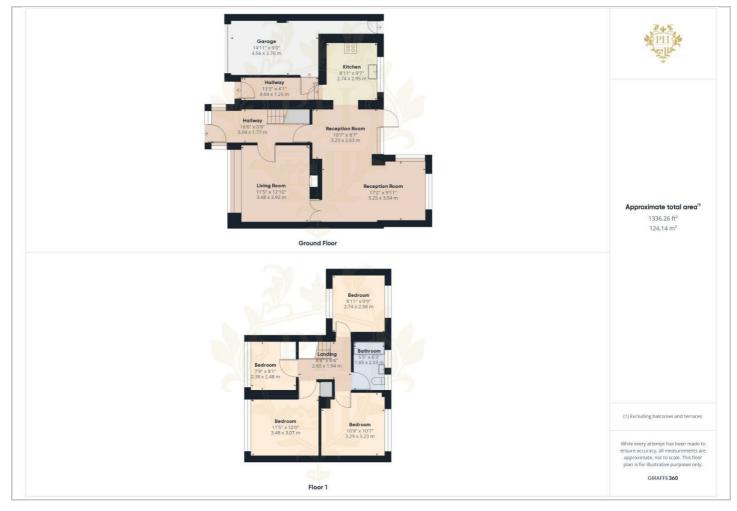

aks, equipped with an overhead shower and a luxurious rainfall showerhead, enclosed by a glass screen. Two frosted UPVC windows afford privacy and natural light, while a large chrome ladder towel warmer adds a touch of luxury and convenience.

## **EXTERNAL**

Externally, the property presents a lawn-fronted garden, setting the stage for the residence's kerb appeal. A block-paved driveway leads to the garage, equipped with an adjacent self-contained storage area for additional convenience. The rear garden is a private haven, enclosed by fencing, predominantly laid to lawn with an inviting decking area that beckons one to unwind and revel in the company of loved ones, creating an ideal backdrop for both relaxation and social gatherings.



https://www.phestateagents.co.uk/



# Floor Plan



# Viewing

Please contact our Middlesbrough Office on 01642 462153 if you wish to arrange a viewing appointment for this property or require further information.





These particulars, whilst believed to be accurate are set out as a general outline only for guidance and do not constitute any part of an offer or contract. Intending purchasers should not rely on them as statements of representation of fact, but must satisfy themselves by inspection or otherwise as to their accuracy. No person in this firms employment has the authority to make or give any representation or warranty in respect of the property.