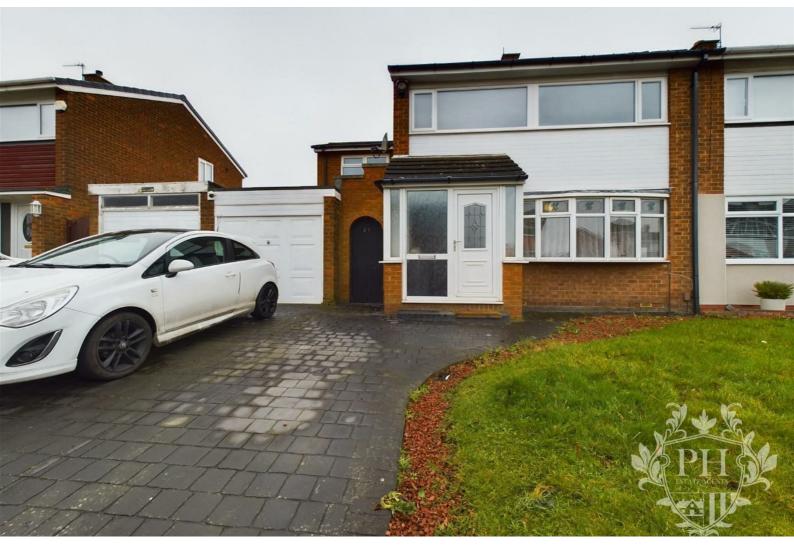

# 21 Fountains Drive

, Middlesbrough, TS5 7LW

# Offers In The Region Of £240,000

## **EXTERNAL**

Externally, the property presents a lawn-fronted garden, setting the stage for the residence's kerb appeal. A block-paved driveway leads to the garage, equipped with an adjacent self-contained storage area for additional convenience. The rear garden is a private haven, enclosed by fencing, predominantly laid to lawn with an inviting decking area that beckons one to unwind and revel in the company of loved ones, creating an ideal backdrop for both relaxation and social gatherings.