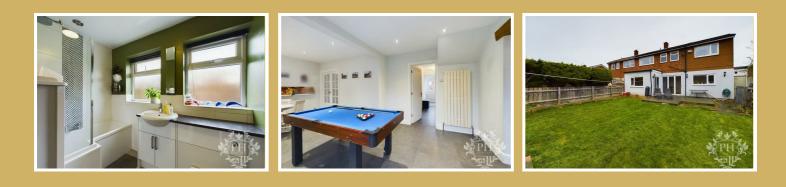

# FAMILY BATHROOM

#### 5'5 x 8'3 (1.65m x 2.51m)

Completing the home's comforts, the family bathroom offers a sanctuary of cleanliness and relaxation. It features a white toilet and basin integrated within a stylish vanity unit, providing ample storage below. A generously sized bath invites leisurely soaks, equipped with an overhead shower and a luxurious rainfall showerhead, enclosed by a glass screen. Two frosted UPVC windows afford privacy and natural light, while a large chrome ladder towel warmer adds a touch of luxury and convenience.

## **EXTERNAL**

Externally, the property presents a lawn-fronted garden, setting the stage for the residence's kerb appeal. A block-paved driveway leads to the garage, equipped with an adjacent self-contained storage area for additional convenience. The rear garden is a private haven, enclosed by fencing, predominantly laid to lawn with an inviting decking area that beckons one to unwind and revel in the company of loved ones, creating an ideal backdrop for both relaxation and social gatherings.