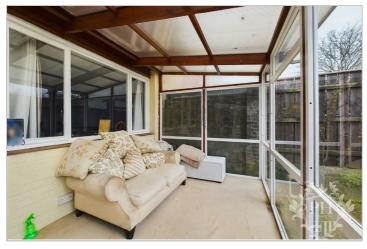

### **CONSERVATORY**

7'11 x 21'7 (2.41m x 6.58m)

At the rear of the home, the conservatory provides a serene retreat for unwinding after a long day. Although in need of some refreshment, this spacious sanctuary is brimming with potential, inviting you to transform it into your own peaceful haven.