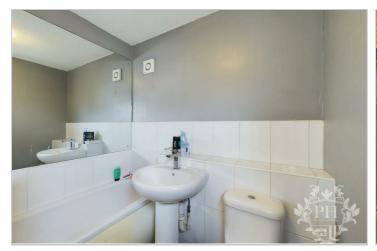

FAMILY BATHROOM

6'5 x 5'5 (1.96m x 1.65m)

The family bathroom features a three-piece suite that includes a toilet, basin, and bath. It's accented with white tiled splashback and a soothing neutral paint scheme. A frosted window and a central heating radiator ensure both privacy and warmth.