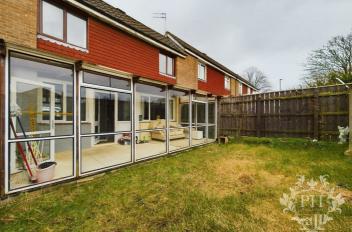

### **CONSERVATORY**

7'11 x 21'7 (2.41m x 6.58m)

At the rear of the home, the conservatory provides a serene retreat for unwinding after a long day. Although in need of some refreshment, this spacious sanctuary is brimming with potential, inviting you to transform it into your own peaceful haven.

**EXTERNAL** 

Outside, the property greets you with a quaint front garden, complete with a driveway leading to a detached garage. The rear garden is laid to lawn and fence enclosed.