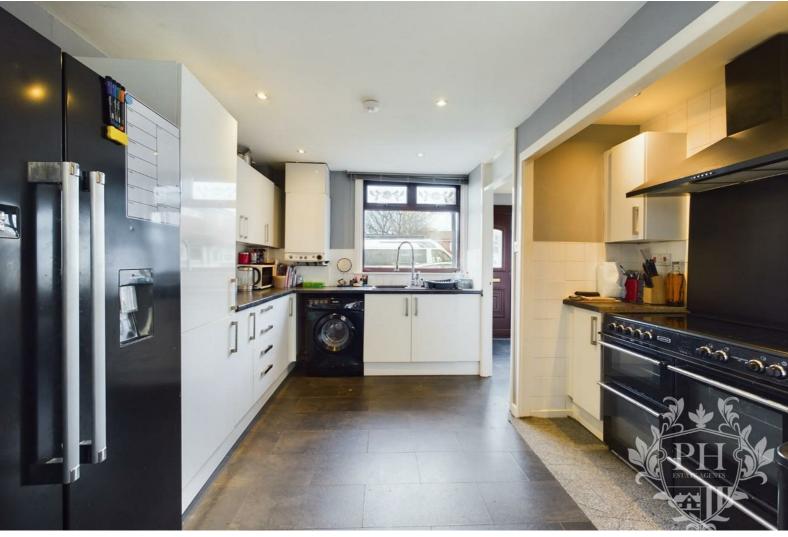

#### KITCHEN DINER

14'9 x 8'6 (4.50m x 2.59m)

Culinary creativity flourishes in the kitchen diner, where white base and wall units complement the pristine white tiled splash back. The room is illuminated by ceiling spotlights and brightened further by windows

facing both the front and the rear, creating a cheerful environment for cooking and dining. The kitchen also hosts the boiler.