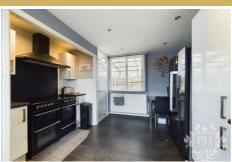

#### KITCHEN DINER

14'9 x 8'6 (4.50m x 2.59m)

Culinary creativity flourishes in the kitchen diner, where white base and wall units complement the pristine white tiled splash back. The room is illuminated by ceiling spotlights and brightened further by windows

facing both the front and the rear, creating a cheerful environment for cooking and dining. The kitchen also hosts the boiler.