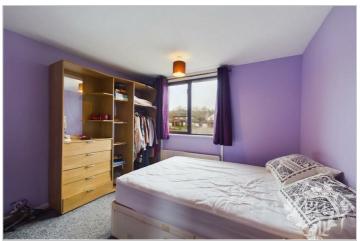

#### **BEDROOM ONE**

10'1 x 10'3 (3.07m x 3.12m)

The master bedroom has soft grey carpet and a window overlooking the rear, complete with a radiator for comfort. The master bedroom has access to its own ensuite.