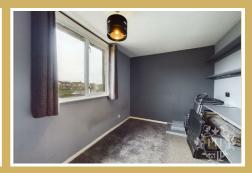

#### **BEDROOM ONE**

10'1 x 10'3 (3.07m x 3.12m)

The master bedroom has soft grey carpet and a window overlooking the rear, complete with a radiator for comfort. The master bedroom has access to its own ensuite.

#### **ENSUITE**

4'2 x 7'4 (1.27m x 2.24m)

The ensuite, although in need of modernisation, includes all the essentials: a

toilet, a sink with storage below, and a shower base with an electric shower. There is also a frosted window for privacy.