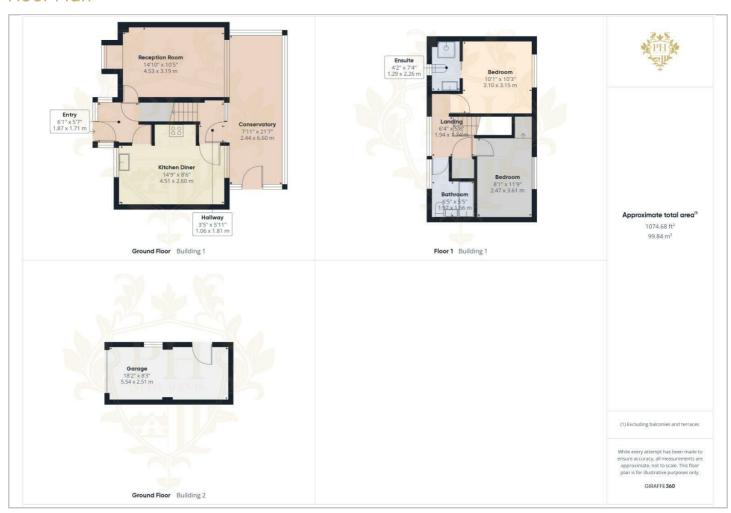

ow for privacy.

**BEDROOM TWO** 

8'1 x 11'9 (2.46m x 3.58m)

The second bedroom, also with grey carpeting and a neutral palette, offers a peaceful ambiance and a window with rear views. It includes the bonus of loft access for additional storage

FAMILY BATHROOM

6'5 x 5'5 (1.96m x 1.65m)

The family bathroom features a three-piece suite that includes a toilet, basin, and bath. It's accented with white tiled splashback and a soothing neutral paint scheme. A frosted window and a central heating radiator ensure both privacy and warmth.

**EXTERNAL** 

Outside, the property greets you with a quaint front garden, complete with a driveway leading to a detached garage. The rear garden is laid to lawn and fence enclosed.









## Road Map

## Hybrid Map

## Terrain Map







## Floor Plan



## Viewing

Please contact our Middlesbrough Office on 01642 462153 if you wish to arrange a viewing appointment for this property or require further information.

## **Energy Efficiency Graph**



These particulars, whilst believed to be accurate are set out as a general outline only for guidance and do not constitute any part of an offer or contract. Intending purchasers should not rely on them as statements of representation of fact, but must satisfy themselves by inspection or otherwise as to their accuracy. No person in this firms employment has the authority to make or give any representation or warranty in respect of the property.