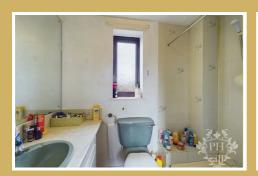

#### **ENSUITE**

4'2 x 7'4 (1.27m x 2.24m)

The ensuite, although in need of modernisation, includes all the essentials: a

toilet, a sink with storage below, and a shower base with an electric shower. There is also a frosted window for privacy.