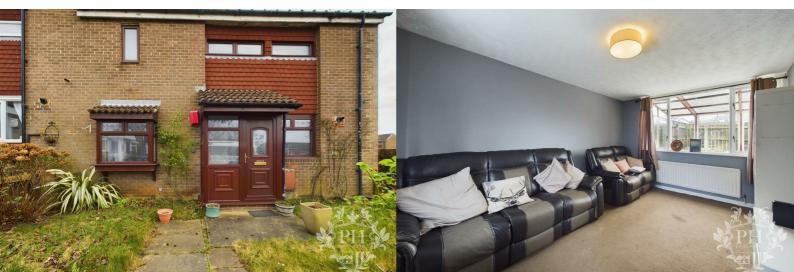

# 11 Hornbeam Close

Ormesby, Middlesbrough, TS7 9PN

£94,950

## 11 Hornbeam Close

Ormesby, Middlesbrough, TS7 9PN

£94,950

#### RECEPTION ROOM

14'10 x 10'5 (4.52m x 3.18m)

The main reception room, bathed in natural light from windows on both sides, is kept comfortable with central heating radiators strategically placed beneath each window. This generously proportioned living space is a canvas awaiting your personal touch, presenting the perfect opportunity to infuse it with modern flair.