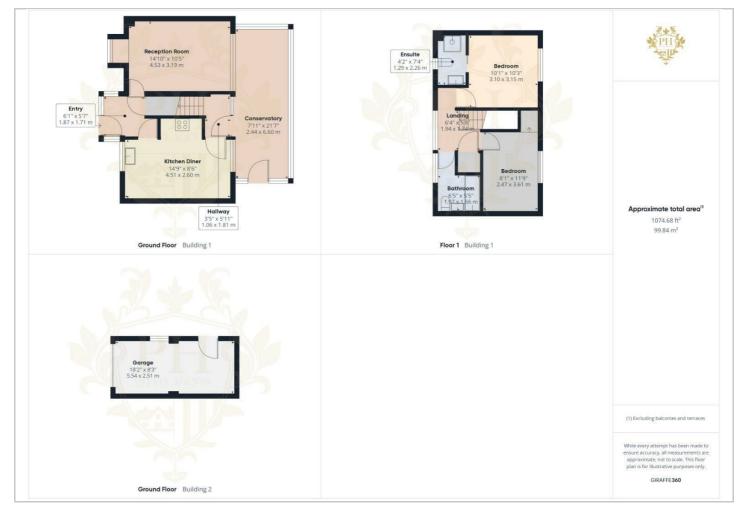

## **Floor Plan**

#### 6'1 x 5'7 (1.85m x 1.70m)

Step inside through a robust wooden door and be welcomed by a cosy entrance porch adorned with windows that offer views of the front and side scenery. The porch is not only a threshold to the home but also provides practical features such as a central heating radiator to keep you warm and a handy storage cupboard for tucking away outdoor essentials.

#### 14'10 x 10'5 (4.52m x 3.18m)

The main reception room, bathed in natural light from windows on both sides, is kept comfortable with central heating radiators strategically placed beneath each window. This generously proportioned living space is a canvas awaiting your personal touch, presenting the perfect opportunity to infuse it with modern flair.

#### 14'9 x 8'6 (4.50m x 2.59m)

Culinary creativity flourishes in the kitchen diner, where white base and wall units complement the pristine white tiled splash back. The room is illuminated by ceiling spotlights and brightened further by windows facing both the front and the rear, creating a cheerful environment for cooking and dining. The kitchen also hosts the boiler.

### 7'11 x 21'7 (2.41m x 6.58m)

At the rear of the home, the conservatory provides a serene retreat for unwinding after a long day. Although in need of some refreshment, this spacious sanctuary is brimming with potential, inviting you to transform it into your own peaceful haven.

#### 6'4 x 5'8 (1.93m x 1.73m)

The carpeted landing has two windows inviting an abundance of natural light to grace the area. It offers passage to the two bedrooms and the family bathroom.

#### **BEDROOM ONE**

10'1 x 10'3 (3.07m x 3.12m)

The master bedroom has soft grey carpet and a window overlooking the rear, complete with a radiator for comfort. The master bedroom has access to its own ensuite.

### ENSUITE

4'2 x 7'4 (1.27m x 2.24m) The ensuite, although i n n e e d o f modernisation, includes all the essentials: a toilet, a sink with storage below, and a shower base with an electric shower. There is also a frosted window for privacy.

#### 8'1 x 11'9 (2.46m x 3.58m)

The second bedroom, also with grey carpeting and a neutral palette, offers a peaceful ambiance and a window with rear views. It includes the bonus of loft access for additional storage

#### 6'5 x 5'5 (1.96m x 1.65m)

The family bathroom features a three-piece suite that includes a toilet, basin, and bath. It's accented with white tiled splashback and a soothing neutral paint scheme. A frosted window and a central heating radiator ensure both privacy and warmth.

#### EXTERNAL

Outside, the property greets you with a quaint front garden, complete with a driveway leading to a detached garage. The rear garden is laid to lawn and fence enclosed.

https://www.phestateagents.co.uk/