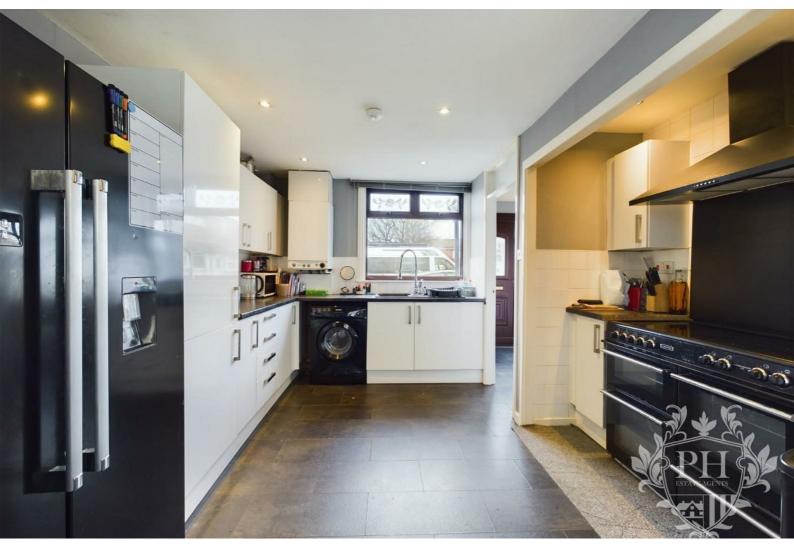

#### **KITCHEN DINER**

#### 14'9 x 8'6 (4.50m x 2.59m)

Culinary creativity flourishes in the kitchen diner, where white base and wall units complement the pristine white tiled splash back. The room is illuminated by ceiling spotlights and brightened further by windows facing both the front and the rear, creating a cheerful environment for cooking and dining. The kitchen also hosts the boiler.