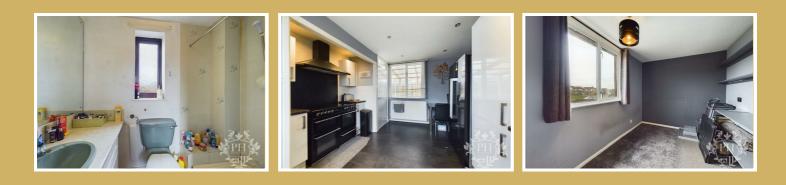

### ENSUITE

4'2 x 7'4 (1.27m x 2.24m) The ensuite, although i n n e e d o f modernisation, includes all the essentials: a toilet, a sink with storage below, and a shower base with an electric shower. There is also a frosted window for privacy.

#### 14'9 x 8'6 (4.50m x 2.59m)

Culinary creativity flourishes in the kitchen diner, where white base and wall units complement the pristine white tiled splash back. The room is illuminated by ceiling spotlights and brightened further by windows facing both the front and the rear, creating a cheerful environment for cooking and dining. The kitchen also hosts the boiler.

#### 8'1 x 11'9 (2.46m x 3.58m)

The second bedroom, also with grey carpeting and a neutral palette, offers a peaceful ambiance and a window with rear views. It includes the bonus of loft access for additional storage