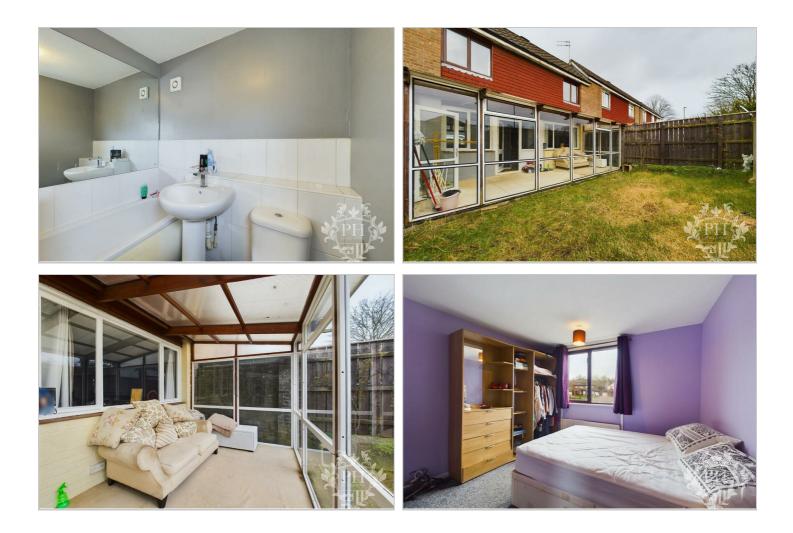

#### 6'5 x 5'5 (1.96m x 1.65m)

The family bathroom features a three-piece suite that includes a toilet, basin, and bath. It's accented with white tiled splashback and a soothing neutral paint scheme. A frosted window and a central heating radiator ensure both privacy and warmth.

#### EXTERNAL

Outside, the property greets you with a quaint front garden, complete with a driveway leading to a detached garage. The rear garden is laid to lawn and fence enclosed.

https://www.phestateagents.co.uk/

### 7'11 x 21'7 (2.41m x 6.58m)

At the rear of the home, the conservatory provides a serene retreat for unwinding after a long day. Although in need of some refreshment, this spacious sanctuary is brimming with potential, inviting you to transform it into your own peaceful haven.

#### **BEDROOM ONE**

10'1 x 10'3 (3.07m x 3.12m)

The master bedroom has soft grey carpet and a window overlooking the rear, complete with a radiator for comfort. The master bedroom has access to its own ensuite.