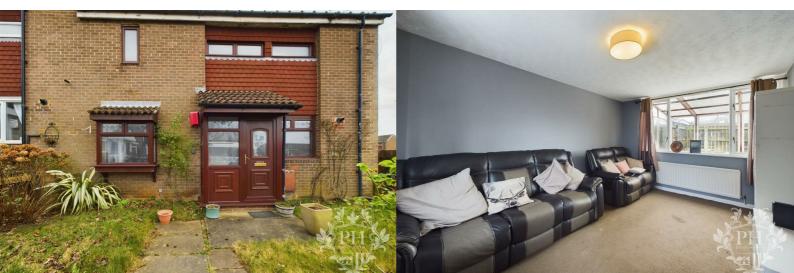

#### EXTERNAL

Outside, the property greets you with a quaint front garden, complete with a driveway leading to a detached garage. The rear garden is laid to lawn and fence enclosed.

https://www.phestateagents.co.uk/

#### 14'10 x 10'5 (4.52m x 3.18m)

The main reception room, bathed in natural light from windows on both sides, is kept comfortable with central heating radiators strategically placed beneath each window. This generously proportioned living space is a canvas awaiting your personal touch, presenting the perfect opportunity to infuse it with modern flair.