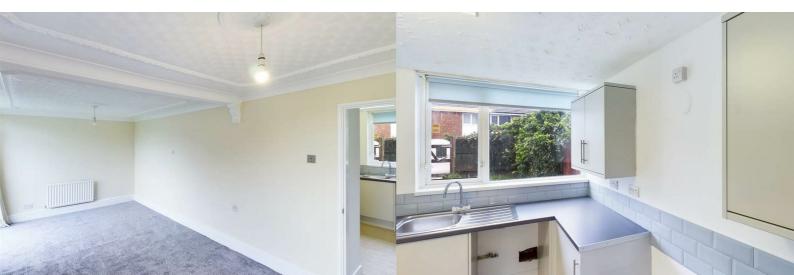

#### Reception Room

9'10" x 21'0" (3.00m x 6.40m)

The reception room is spacious and grand, boasting an impressive floor-to-ceiling window that bathes the entire space in an abundance of natural light. The room is amply proportioned to accommodate a selection of plush lounge furniture and an elegant dining room table with ease, creating an inviting atmosphere for relaxation and entertainment. The well-appointed room also offers a seamless transition to the tranquil front garden and the heart of the home, the kitchen.

#### Kitchen

10'5" x 10'3" (3.18m x 3.12m)

The kitchen is elegantly outfitted with an array of wall-mounted cabinets, generous base units, and smooth-sliding drawer compartments, all crowned with sleek, dark-hued worktops that add a touch of sophistication. The space is bathed in natural light streaming through the expansive UPVC double-glazed window that overlooks the rear of the property, creating a warm and inviting atmosphere. Furthermore, this culinary haven seamlessly connects to the rear hallway and the adjacent reception room, ensuring a fluid transition between living spaces.