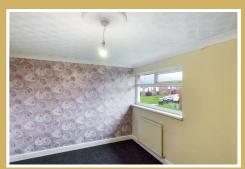

#### **Bedroom One**

9'10" x 13'3" (3.00m x 4.04m)

The primary bedroom, prominently positioned at the forefront of the residence, exudes spaciousness, comfortably accommodating a king-sized bed and substantial storage furnishings. This inviting sanctuary is further enhanced by an expansive UPVC double-glazed window that bathes the space in natural light, and is paired with a generous double radiator that ensures a cozy and warm atmosphere.

#### Bedroom two

10'8" x 10'4" (3.25m x 3.15m)

The second bedroom, nestled at the back of the residence, is a spacious double that comfortably accommodates a bed and additional storage pieces. It features a UPVC double-glazed window that bathes the room in natural light and is equipped with a radiator to ensure a cozy atmosphere.

#### **Bedroom Three**

10'7" x 7'7" (3.23m x 2.31m)

The third bedroom, situated at the front of the residence, comfortably accommodates a single bed and compact storage solutions. It is well-lit by a UPVC double-glazed window that not only ensures thermal efficiency but also offers a view to the exterior. The room is kept warm and cozy with the inclusion of a single radiator, adding to the overall comfort and charm of the space.