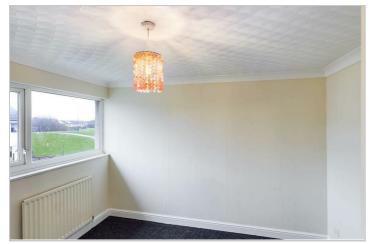

#### **Bedroom One**

9'10" x 13'3" (3.00m x 4.04m)

The primary bedroom, prominently positioned at the forefront of the residence, exudes spaciousness, comfortably accommodating a king-sized bed and substantial storage furnishings. This inviting sanctuary is further enhanced by an expansive UPVC double-glazed window that bathes the space in natural light, and is paired with a generous double radiator that ensures a cozy and warm atmosphere.

#### Bedroom two

10'8" x 10'4" (3.25m x 3.15m)

The second bedroom, nestled at the back of the residence, is a spacious double that comfortably accommodates a bed and additional storage pieces. It features a UPVC double-glazed window that bathes the room in natural light and is equipped with a radiator to ensure a cozy atmosphere.

#### **Bedroom Three**

10'7" x 7'7" (3.23m x 2.31m)

The third bedroom, situated at the front of the residence, comfortably accommodates a single bed and compact storage solutions. It is well-lit by a UPVC double-glazed window that not only ensures thermal efficiency but also offers a view to the exterior. The room is kept warm and cozy with the inclusion of a single radiator, adding to the overall comfort and charm of the space.