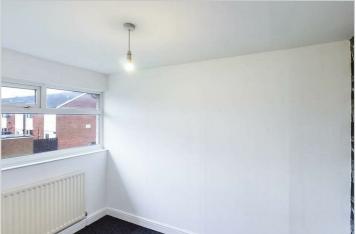

#### **Bedroom One**

9'10" x 13'3" (3.00m x 4.04m)

The primary bedroom, prominently positioned at the forefront of the residence, exudes spaciousness, comfortably accommodating a king-sized bed and substantial storage furnishings. This inviting sanctuary is further enhanced by an expansive UPVC double-glazed window that bathes the space in natural light, and is paired with a generous double radiator that ensures a cozy and warm atmosphere.

#### Bedroom two

10'8" x 10'4" (3.25m x 3.15m)

The second bedroom, nestled at the back of the residence, is a spacious double that comfortably accommodates a bed and additional storage pieces. It features a UPVC double-glazed window that bathes the room in natural light and is equipped with a radiator to ensure a cozy atmosphere.

#### **Bedroom Three**

10'7" x 7'7" (3.23m x 2.31m)

The third bedroom, situated at the front of the residence, comfortably accommodates a single bed and compact storage solutions. It is well-lit by a UPVC double-glazed window that not only ensures thermal efficiency but also offers a view to the exterior. The room is kept warm and cozy with the inclusion of a single radiator, adding to the overall comfort and charm of the space.