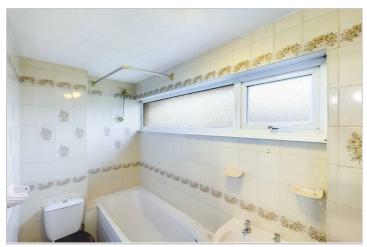

#### **Family Bathroom**

4'7" x 9'5" (1.40m x 2.87m)

The bathroom is beautifully appointed with tiles that reach from the floor to the ceiling, providing a seamless and easy-to-clean surface. It boasts an elegant three-piece suite, featuring a luxurious paneled bathtub, a sleek hand basin, and a discreet low-level toilet. Natural light pours in through a UPVC frosted double-glazed window on the side, casting a soft glow that enhances the serene atmosphere of the space.