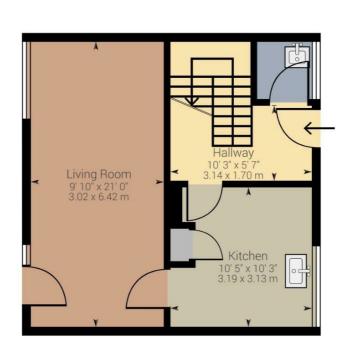

#### Floor Plan

Approximate net internal area: 428.12 ft² / 39.77 m² While every attempt has been made to ensure accuracy, all measurements are approximate, not to scale. This floor plan is for illustrative purpose only and should be used as such by any prospective tenant or purchaser.