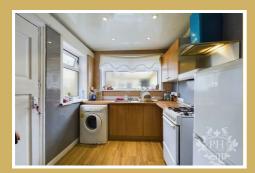

#### Kitchen

8'0" x 7'9" (2.44m x 2.36m)

The kitchen, designed for effortless upkeep, boasts contemporary wall cladding and sleek tiles that not only facilitate simple cleaning with a quick wipe down but also enhance the room's aesthetic appeal. It offers an ideal balance of ample storage cabinets and generous worktop surfaces that invite the preparation of sumptuous family feasts. This culinary space features durable laminate flooring and is bathed in natural light streaming in from two UPVC double-glazed windows positioned thoughtfully on the side and rear walls. The seamless transition to the outdoor rear yard is provided by a pristine white door, which stands as a charming exit point from this warm and inviting kitchen.