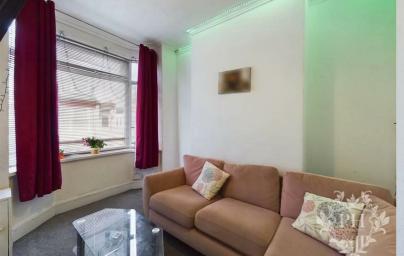

#### Reception Room One

11'3" x 7'10" (3.43m x 2.39m)

The initial gathering space greets you at the forefront of the abode, bathed in a cascade of natural light through a grand bay window, accompanied by a warm embrace from the strategically placed radiator. The ambiance of the room is one of comfort and intimacy, offering ample space for an expansive L-shaped sofa to anchor the room, while leaving room for an assortment of compact storage pieces to tuck away life's necessities.