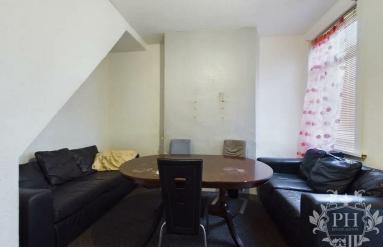

### **Reception Room Two**

12'6" x 12'5" (3.81m x 3.78m)

The second reception room, nestled quietly at the back of the home, offers an inviting space that is ideally suited for an elegant dining area, thanks to its convenient proximity to the kitchen. The dimensions of this room are generously expanded, taking full advantage of the area beneath the staircase, which provides additional spaciousness. The room is adorned with pristine white walls that reflect the natural light streaming in through the large UPVC double-glazed window, creating a bright and airy atmosphere. A modern radiator ensures the space remains comfortably warm, completing the room's welcoming ambiance.