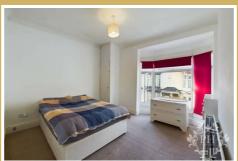

#### **Bedroom One**

10'1" x 12'4" (3.07m x 3.76m)

The initial sizable double bedroom is situated at the forefront of the home, offering an expansive area that comfortably accommodates substantial storage furnishings and a generously-sized bed. This inviting space is bathed in natural light streaming through a UPVC double-glazed window and is kept cozy with the warmth emitted from a well-placed radiator.