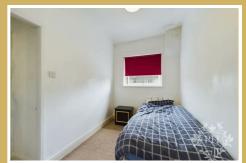

#### **Bedroom Two**

9'8" x 6'6" (2.95m x 1.98m)

The second bedroom, a generously sized space situated at the back of the property, is well-appointed to comfortably accommodate a double bed and ample storage solutions. It features a large UPVC double-glazed window

that bathes the room in natural light, complemented by a radiator to ensure a cozy and warm atmosphere.