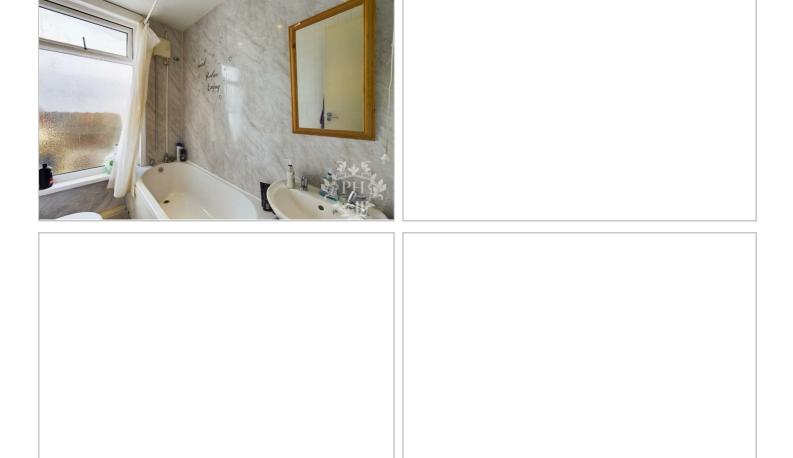

# Family Bathroom

6'5" x 4'3" (1.96m x 1.30m)

Situated on the first floor for optimal accessibility, the contemporary family bathroom melds convenience with effortless upkeep. The walls are adorned with sleek cladding that can be swiftly wiped clean, ensuring a perpetually immaculate space. This sanctuary of cleanliness is furnished with a luxurious three-piece suite: an elegantly paneled bathtub invites tranquil soaks, a stylish hand basin stands ready for daily rituals, and a streamlined low-level W/C maintains the room's modern aesthetics. Natural light pours in through a frosted window, casting a luminous glow that both illuminates and enhances the serene atmosphere of the bathroom.