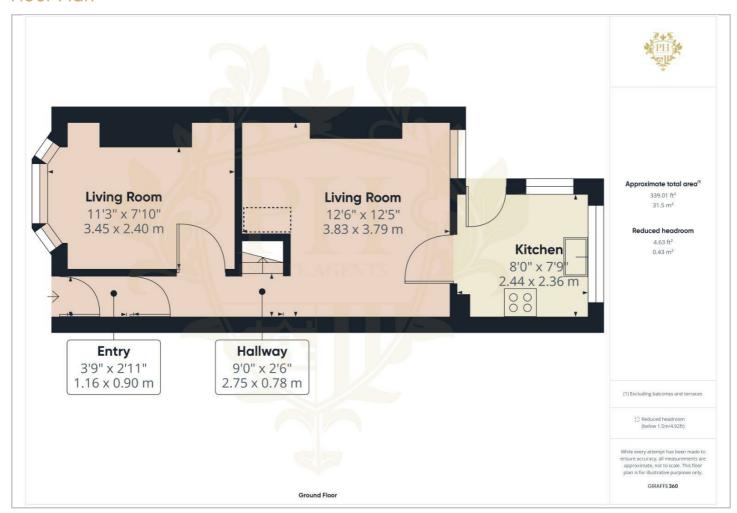

#### **Entrance**

3'9" x 2'11" (1.14m x 0.89m)

Entering Through a wooden external door you are greeted by an ample size entrance with white walls and modern grey carpet,

#### Hallway

9'0" x 2'6" (2.74m x 0.76m)

A luminous corridor welcomes you, ushering your arrival into the twin welcoming chambers that beckon with open arms. It extends an invitation upwards, guiding you to ascend the stairway towards the first floor. Within this sanctuary, the walls are adorned with a pristine coat of cream paint that reflects and enhances the light, while the floor is embraced by a grey carpet. A discreet yet efficient radiator stands guard, offering a gentle embrace of warmth to all who enter this serene space.

#### Reception Room One

11'3" x 7'10" (3.43m x 2.39m)

The initial gathering space greets you at the forefront of the abode, bathed in a cascade of natural light through a grand bay window, accompanied by a warm embrace from the strategically placed radiator. The ambiance of the room is one of comfort and intimacy, offering ample space for an expansive L-shaped sofa to anchor the room, while leaving room for an assortment of compact storage pieces to tuck away life's necessities.

### **Reception Room Two**

12'6" x 12'5" (3.81m x 3.78m)

The second reception room, nestled quietly at the back of the home, offers an inviting space that is ideally suited for an elegant dining area, thanks to its convenient proximity to the kitchen. The dimensions of this room are generously expanded, taking full advantage of the area beneath the staircase, which provides additional spaciousness. The room is adorned with pristine white walls that reflect the natural light streaming in through the large UPVC double-glazed window, creating a bright and airy atmosphere. A modern radiator ensures the space remains comfortably warm, completing the room's welcoming ambiance.

#### Kitchen

8'0" x 7'9" (2.44m x 2.36m)

The kitchen, designed for effortless upkeep, boasts contemporary wall cladding and sleek tiles that not only facilitate simple cleaning with a quick wipe down but also enhance the room's aesthetic appeal. It offers an ideal balance of ample storage cabinets and generous worktop surfaces that invite the preparation of sumptuous family feasts. This culinary space features durable laminate flooring and is bathed in natural light streaming in from two UPVC double-glazed windows positioned thoughtfully on the side and rear walls. The seamless transition to the outdoor rear yard is provided by a pristine white door, which stands as a charming exit point from this warm and inviting kitchen.