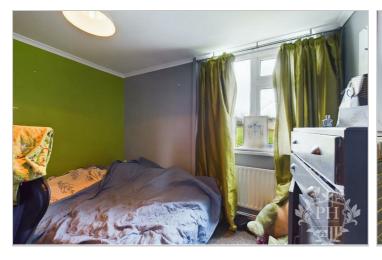

#### **DINING ROOM**

8'11 x 15 (2.72m x 4.57m)

The designated dining room has been cleverly repurposed into a fourth bedroom. Situated on the ground floor at the front of the residence, this expansive double room features a UPVC double-glazed window and a radiator, providing ample space for both relaxation and storage solutions.