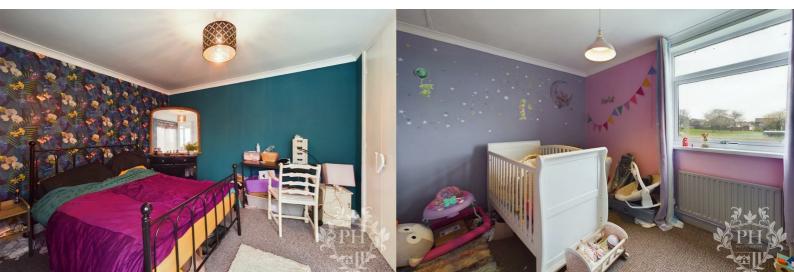

#### BEDROOM ONE

9'8 x 10'7 (2.95m x 3.23m)

Bedroom one is nestled on the ground floor,

offering a more intimate setting yet spacious enough to comfortably accommodate a double bed and essential storage, highlighted by a uPVC double-glazed window and a robust radiator to enhance the comfort.

#### **BEDROOM TWO**

11'4 x 10'8 (3.45m x 3.25m)

Bedroom two is on the first floor which is a double located at the rear of the property featuring a uPVC window and large radiator

#### **BEDROOM THREE**

9'9 x 10'7 (2.97m x 3.23m)

Bedroom three is on the first floor with plenty of space for storage and has a uPVC window and large central heating radiator, ensuring a harmonious blend of functionality and restful space