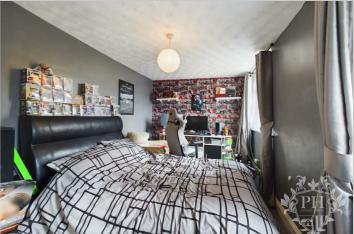

#### **BEDROOM TWO**

11'4 x 10'8 (3.45m x 3.25m)

Bedroom two is on the first floor which is a double located at the rear of the property featuring a uPVC window and large radiator

#### **BEDROOM THREE**

9'9 x 10'7 (2.97m x 3.23m)

Bedroom three is on the first floor with plenty of space for storage and has a uPVC window and large central heating radiator, ensuring a harmonious blend of functionality and restful space