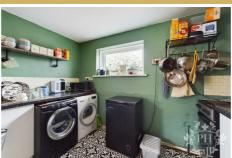

#### **KITCHEN**

7' x 10'9 (2.13m x 3.28m)

The reception area seamlessly transitions into an open-plan kitchen, where the white base cabinets contrast with the sleek dark countertops, complemented by an additional window that bathes the space in natural light.