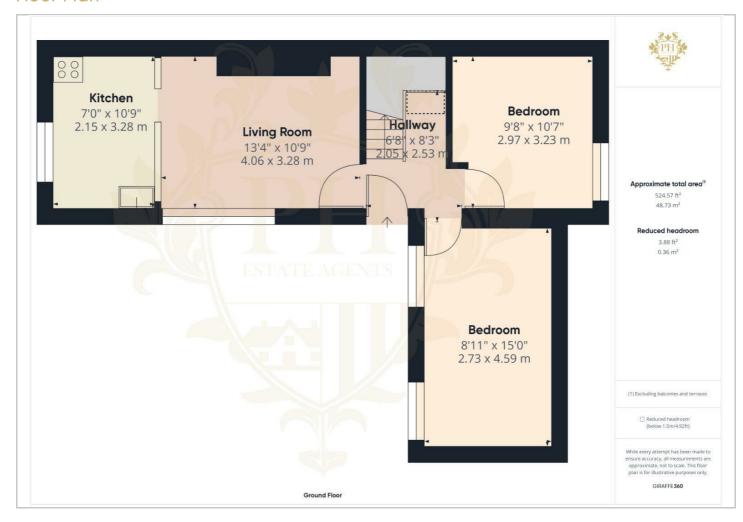

#### Floor Plan

#### RECEPTION ROOM

13'4 x 10'9 (4.06m x 3.28m)

The reception room offers a uPVC window that offers a view of the low maintenance garden, setting a tranquil tone for the home. There is grey carpet, accompanied by a generously sized radiator to ensure a cosy atmosphere.

#### **KITCHEN**

7' x 10'9 (2.13m x 3.28m)

The reception area seamlessly transitions into an open-plan kitchen, where the white base cabinets contrast with the sleek dark countertops, complemented by an additional window that bathes the space in natural light.

#### BEDROOM ONE

9'8 x 10'7 (2.95m x 3.23m)

Bedroom one is nestled on the ground floor,

offering a more intimate setting yet spacious enough to comfortably accommodate a double bed and essential storage, highlighted by a uPVC double-glazed window and a robust radiator to enhance the comfort.

#### **DINING ROOM**

8'11 x 15 (2.72m x 4.57m)

The designated dining room has been cleverly repurposed into a fourth bedroom. Situated on the ground floor at the front of the residence, this expansive double room features a UPVC double-glazed window and a radiator, providing ample space for both relaxation and storage solutions.