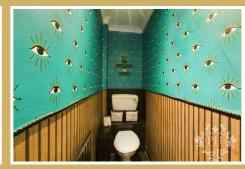

#### TOILET

2'7 x 7'6 (0.79m x 2.29m)

Adjacent to the bathroom, a separate toilet

facility maintains the home's convenience, featuring a white toilet and a radiator.