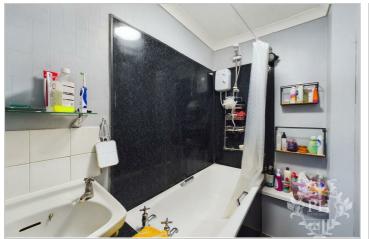

#### BATHROOM

4'4' x 7'5 (1.32m' x 2.26m)

The bathroom is fitted with a full suite that includes a bath complemented by an overhead electric shower, a washbasin, and a radiator, providing a practical and relaxing space for daily rituals.