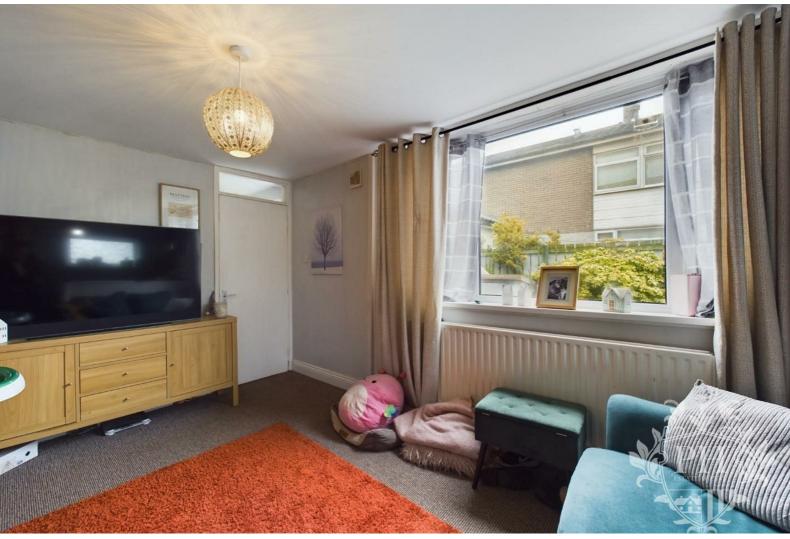

#### RECEPTION ROOM

13'4 x 10'9 (4.06m x 3.28m)

The reception room offers a uPVC window that offers a view of the low maintenance garden, setting a tranquil tone for the home. There is grey carpet, accompanied by a generously sized radiator to ensure a cosy atmosphere.