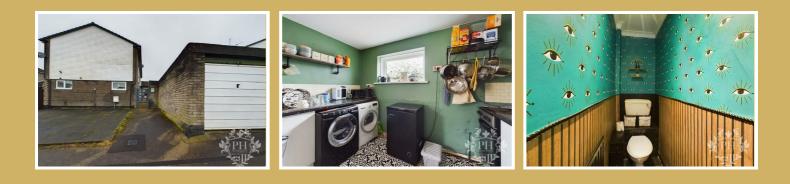

#### TOILET

2'7 x 7'6 (0.79m x 2.29m) Adjacent to the bathroom, a separate toilet facility maintains the home's convenience, featuring a white toilet and a radiator.

# EXTERNAL

Externally, the property has a lowmaintenance patio garden, perfect for leisure or entertaining, complete with a gate that leads to the driveway and a garage, rounding off the home's exterior charm and utility.