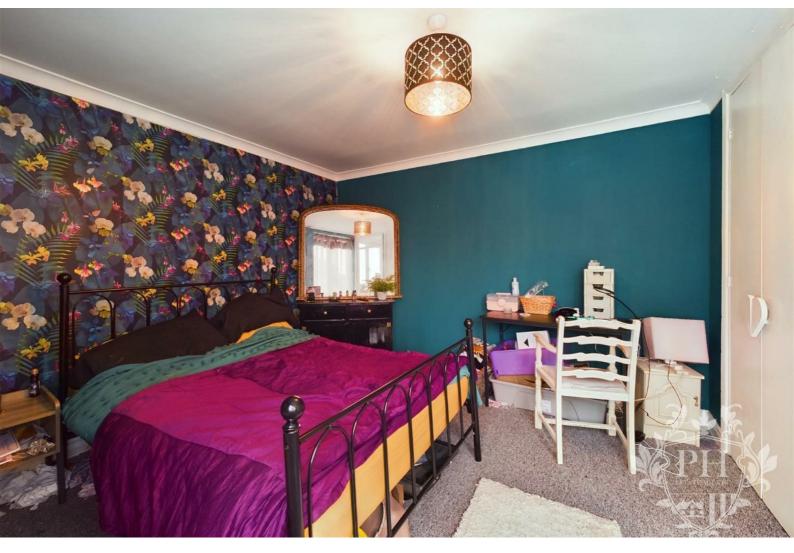

#### **BEDROOM ONE**

9'8 x 10'7 (2.95m x 3.23m) Bedroom one is nestled on the ground floor, offering a more intimate setting yet spacious enough to comfortably accommodate a double bed and essential storage, highlighted by a uPVC double-glazed window and a robust radiator to enhance the comfort.