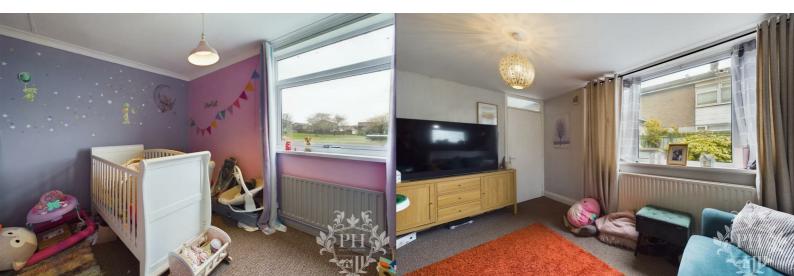

#### 8'11 x 15 (2.72m x 4.57m)

The designated dining room has been cleverly repurposed into a fourth bedroom. Situated on the ground floor at the front of the residence, this expansive double room features a UPVC double-glazed window and a radiator, providing ample space for both relaxation and storage solutions.

#### **BEDROOM TWO**

11'4 x 10'8 (3.45m x 3.25m)

Bedroom two is on the first floor which is a double located at the rear of the property featuring a uPVC window and large radiator