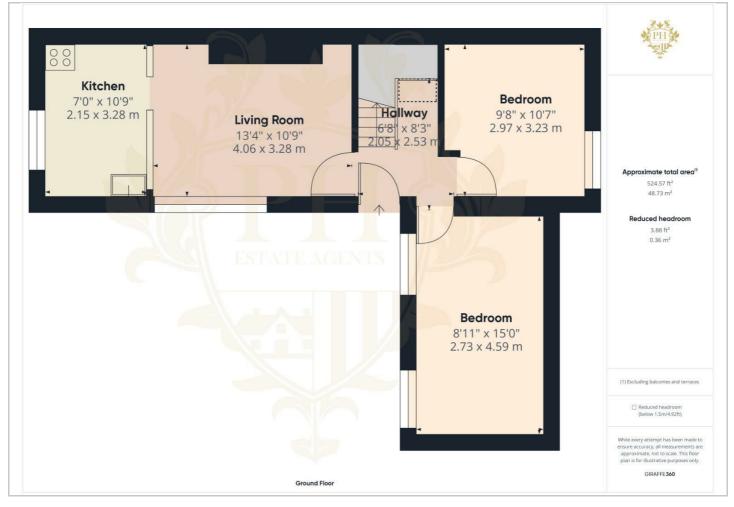

## **Floor Plan**

#### 13'4 x 10'9 (4.06m x 3.28m)

The reception room offers a uPVC window that offers a view of the low maintenance garden, setting a tranquil tone for the home. There is grey carpet, accompanied by a generously sized radiator to ensure a cosy atmosphere.

#### 7' x 10'9 (2.13m x 3.28m)

The reception area seamlessly transitions into an open-plan kitchen, where the white base cabinets contrast with the sleek dark countertops, complemented by an additional window that bathes the space in natural light.

#### 8'11 x 15 (2.72m x 4.57m)

The designated dining room has been cleverly repurposed into a fourth bedroom. Situated on the ground floor at the front of the residence, this expansive double room features a UPVC double-glazed window and a radiator, providing ample space for both relaxation and storage solutions.

#### **BEDROOM ONE**

9'8 x 10'7 (2.95m x 3.23m) Bedroom one is nestled on the ground floor, offering a more intimate setting yet spacious enough to comfortably accommodate a double bed and essential storage, highlighted by a uPVC double-glazed window and a robust radiator to enhance the comfort.