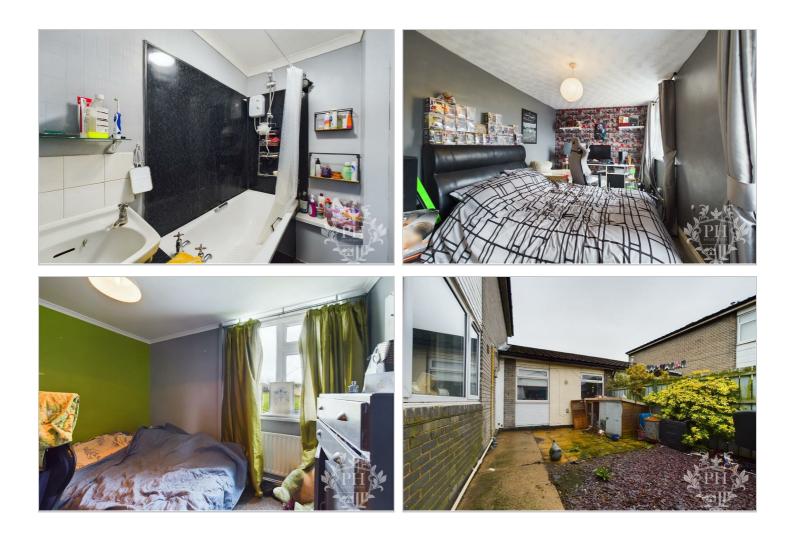

#### **BEDROOM THREE**

9'9 x 10'7 (2.97m x 3.23m)

Bedroom three is on the first floor with plenty of space for storage and has a uPVC window and large central heating radiator, ensuring a harmonious blend of functionality and restful space

#### BATHROOM

4'4' x 7'5 (1.32m' x 2.26m)

The bathroom is fitted with a full suite that includes a bath complemented by an overhead electric shower, a washbasin, and a radiator, providing a practical and relaxing space for daily rituals.

# EXTERNAL

Externally, the property has a lowmaintenance patio garden, perfect for leisure or entertaining, complete with a gate that leads to the driveway and a garage, rounding off the home's exterior charm and utility.