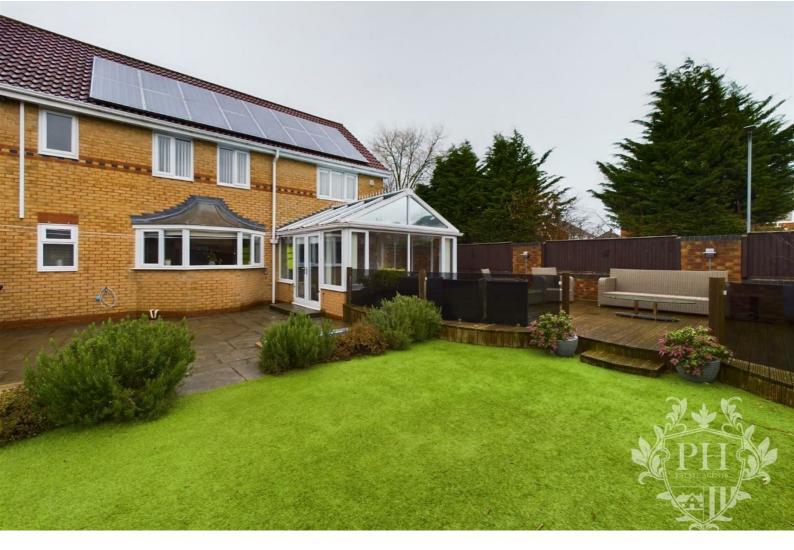

#### CONSERVATORY

12 x 11'11 (3.66m x 3.63m)

The conservatory stands as a splendid extension of the home, a versatile space that promises year-round enjoyment, especially with its underfloor heating for those cooler months. It is a radiant sanctuary, where natural light dances through its construction, offering enchanting vistas of the garden. French doors invite you to step out and immerse yourself in the outdoor serenity, seamlessly blending indoor comfort with the beauty of nature.

Beyond, discover the sanctuary of the rear garden, an idyllic retreat crafted for relaxation and joy across all generations. Here, the artificial grass creates a verdant canvas year-round, bordered by the vibrant hues of well-tended shrubs. A cosy paved nook invites intimate conversations, while the elevated decking area beckons with the promise of grand gatherings or peaceful moments basking in the sun, nestled within an ample space tailored for comfort.

Completing this home's allure is the cutting-edge installation of the maximum number of solar panels. Revel in the savings on energy costs while embracing a sustainable lifestyle. These eco-friendly powerhouses come with the added benefit of being transferable to the fortunate new owner, ensuring a seamless transition into a life of efficiency and tranquility.