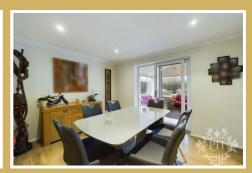

#### **DINING ROOM**

10'5 x 12'11 (3.18m x 3.94m)

Venture into the dining room, where you are greeted by an expansive area that can comfortably accommodate a generously sized dining table and chairs, creating an ideal setting for family meals and memorable gatherings with friends. The room basks in the glow of ceiling spotlights, which highlight the understated elegance of the neutral wall palette and the warm, wooden flooring underfoot—a setting that effortlessly transitions into the sun-kissed conservatory.