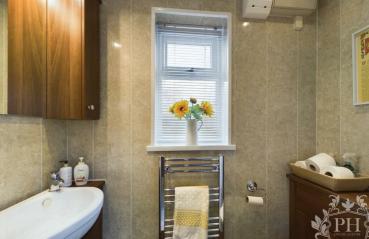

#### FAMILY BATHROOM

6'11 x 9'5 (2.11m x 2.87m)

The family bathroom is an oasis of indulgence, spacious and thoughtfully laid out with a luxurious four-piece suite. This includes a toilet and basin, each seamlessly integrated into a stylish vanity unit that offers ample storage for a clutter-free sanctuary. A sumptuous bath invites leisurely soaks, while a separate shower cubicle stands ready to rejuvenate. Ceiling spotlights cast a serene ambience, and a frosted window ensures privacy. A large chrome ladder-style towel warmer adds a touch of modern sophistication, completing this haven of cleanliness and comfort