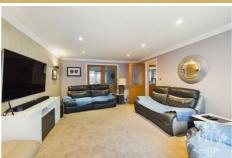

## MAIN RECEPTION ROOM

18'1 x 13'2 (5.51m x 4.01m)

Step into the charming embrace of the primary reception room. The space is graced with a beautiful bay window that floods the room with natural light, creating a warm and inviting atmosphere. A central heating radiator is thoughtfully placed below, ensuring your comfort throughout the seasons. The room is a canvas of neutrality, with carpeting underfoot and walls decorated in soothing, neutral tones that evoke a sense of peace and elegance. Overhead, soft ceiling lights cast a gentle glow, setting the stage for memorable family gatherings. Here, there is ample room for loved ones to come together, creating a perfect setting for laughter, conversation, and cherished moments of togetherness.

### **RECEPTION ROOM**

8'7 x 9'8 (2.62m x 2.95m)

A tastefully appointed reception room claims its place at the front of the property, where a uPVC window frames the world outside, its light cascading over the neutral decor and highlighting the central heating radiator below—a space designed for relaxation and repose.