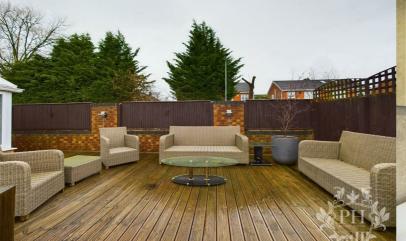

Beyond, discover the sanctuary of the rear garden, an idyllic retreat crafted for relaxation and joy across all generations. Here, the artificial grass creates a verdant canvas year-round, bordered by the vibrant hues of well-tended shrubs. A cosy paved nook invites intimate conversations, while the elevated decking area beckons with the promise of grand gatherings or peaceful moments basking in the sun, nestled within an ample space tailored for comfort.