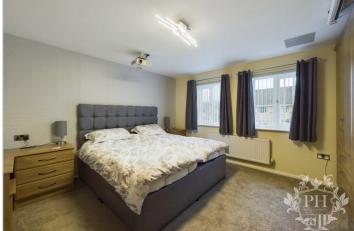

## MASTER BEDROOM

12'5 x 11'6 (3.78m x 3.51m)

Step into the serene haven of the master bedroom. Here, soft, neutral hues wrap around you, whisking you away to a world of calm and relaxation. Gaze out the generous uPVC windows and let your eyes drink in the picturesque beauty of the rear garden, a lush tableau that changes with the seasons.

Feel the warmth of the substantial central heating radiator, which makes every inch of the space feel like a warm embrace on a chilly day. For those who love to indulge in cinematic pleasures, a projector and screen are at your disposal, transforming the room into a plush home theater where you can unwind and escape reality.

Storage is a hidden treasure in this bedroom, with fitted wardrobes stretching along one wall, providing a home for every garment and trinket. And for a touch of indulgence, the bedroom opens to an exclusive ensuite, offering both luxury and practicality to this serene refuge.