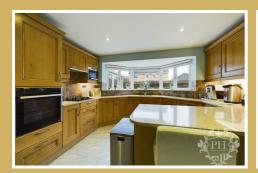

### **KITCHEN**

12'4 x 18'11 (3.76m x 5.77m)

The kitchen truly is the heart of this home with its warm and welcoming aesthetic. It boasts an ample array of shaker-style kitchen units, including sturdy wood base cabinets, smoothly gliding drawers, and spacious wall units, all complemented by the subtle charm of neutral tiles for the backsplash. The elegance of marble graces the countertops, culminating in a convenient and sociable breakfast bar. Integrated appliances seamlessly blend into the space, featuring a microwave, oven, hob, and an efficient extractor fan. Overhead, ceiling spotlights cast a gentle glow, while a central heating radiator ensures the room remains cosy and inviting. Generously sized double-glazed uPVC windows frame a picturesque view of the lush garden, inviting natural light to dance across the room. Flowing from the kitchen, a practical utility area extends the functionality, equipped with additional storage units and another uPVC window, drawing in more daylight. A uPVC door provides easy access to the driveway, garage, and the serene rear garden, completing this kitchen's harmonious blend of style, comfort, and utility.