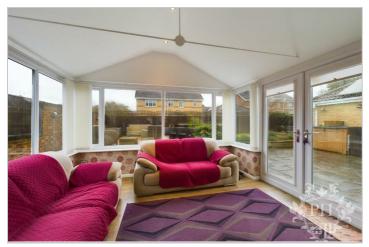

#### CONSERVATORY

12 x 11'11 (3.66m x 3.63m)

The conservatory stands as a splendid extension of the home, a versatile space that promises year-round enjoyment, especially with its underfloor heating for those cooler months. It is a radiant sanctuary, where natural light dances through its construction, offering enchanting vistas of the garden. French doors invite you to step out and immerse yourself in the outdoor serenity, seamlessly blending indoor comfort with the beauty of nature.