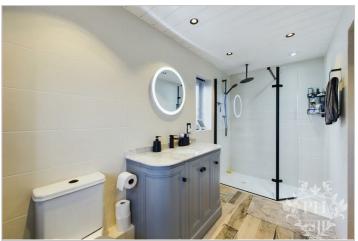

#### FAMILY BATHROOM

6'11 x 9'5 (2.11m x 2.87m)

The family bathroom is an oasis of indulgence, spacious and thoughtfully laid out with a luxurious four-piece suite. This includes a toilet and basin, each seamlessly integrated into a stylish vanity unit that offers ample storage for a clutter-free sanctuary. A sumptuous bath invites leisurely soaks, while a separate shower cubicle stands ready to rejuvenate. Ceiling spotlights cast a serene ambience, and a frosted window ensures privacy. A large chrome ladder-style towel warmer adds a touch of modern sophistication, completing this haven of cleanliness and comfort

### WC

2'10 x 5'10 (0.86m x 1.78m)

Completing the ground floor is a convenient downstairs WC, which echoes the clean lines and modernity found throughout the home. It features a pristine white toilet and basin, each housed within a wooden vanity unit that smartly conceals storage solutions. A frosted uPVC window provides both natural light and privacy, while a chrome towel warmer reinforces the home's commitment to comfort and style.