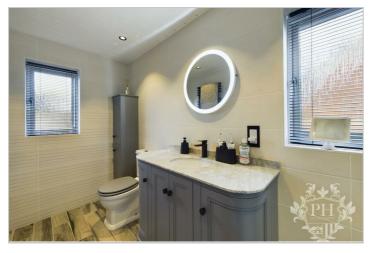

#### FAMILY BATHROOM

6'11 x 9'5 (2.11m x 2.87m)

The family bathroom is an oasis of indulgence, spacious and thoughtfully laid out with a luxurious four-piece suite. This includes a toilet and basin, each seamlessly integrated into a stylish vanity unit that offers ample storage for a clutter-free sanctuary. A sumptuous bath invites leisurely soaks, while a separate shower cubicle stands ready to rejuvenate. Ceiling spotlights cast a serene ambience, and a frosted window ensures privacy. A large chrome ladder-style towel warmer adds a touch of modern sophistication, completing this haven of cleanliness and comfort

### WC

2'10 x 5'10 (0.86m x 1.78m)

Completing the ground floor is a convenient downstairs WC, which echoes the clean lines and modernity found throughout the home. It features a pristine white toilet and basin, each housed within a wooden vanity unit that smartly conceals storage solutions. A frosted uPVC window provides both natural light and privacy, while a chrome towel warmer reinforces the home's commitment to comfort and style.