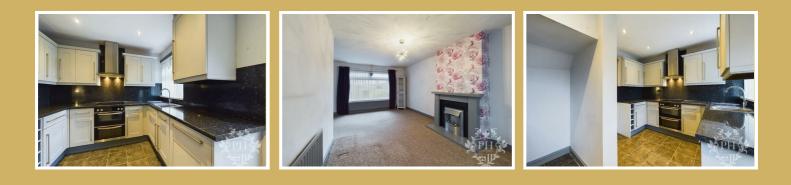

# **KITCHEN**

#### 12'5 x 9'4 (3.78m x 2.84m)

Culinary enthusiasts will delight in the kitchen, boasting newly installed Shaker-style units that offer a harmonious blend of base, drawer, and wall cupboards. A sleek integrated oven, complete with a hob and extractor fan, awaits your recipes, while the stainless steel 1.5 sink and drainer with its modern mixer tap make prep and cleanup a breeze. Overlooking the garden, the kitchen's double-glazed window frames your view, and a convenient external door offers another passage to the serene garden.