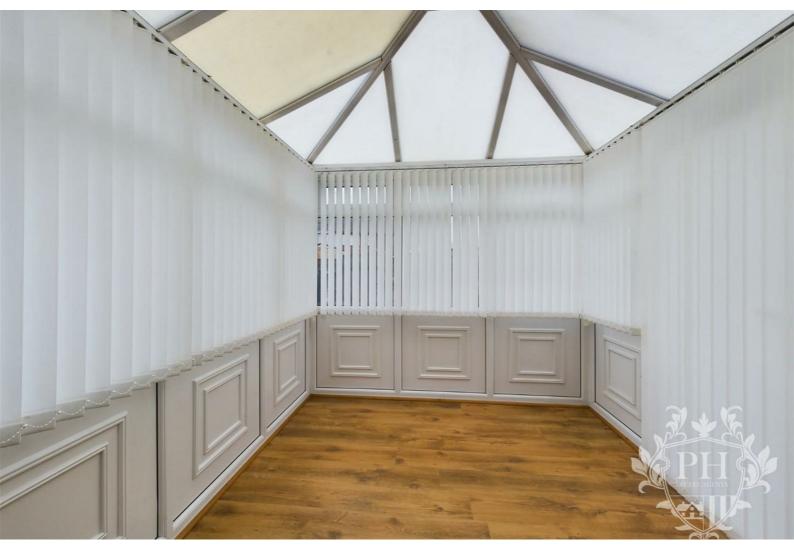

# CONSERVATORY

#### 8'3 x 10'9 (2.51m x 3.28m)

Step into the conservatory, an oasis of light and comfort, where French doors swing open to reveal the inviting rear garden, beckoning you to step out and savor the outdoors.