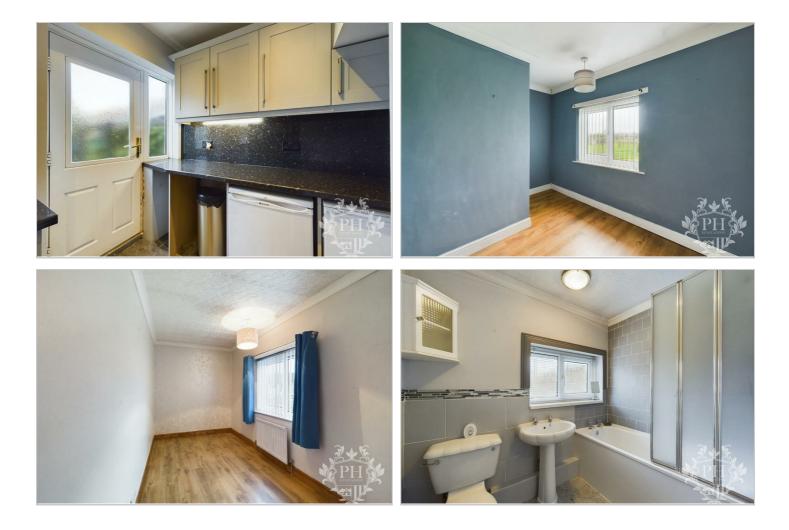

#### 12'5 x 9'4 (3.78m x 2.84m)

Culinary enthusiasts will delight in the kitchen, boasting newly installed Shaker-style units that offer a harmonious blend of base, drawer, and wall cupboards. A sleek integrated oven, complete with a hob and extractor fan, awaits your recipes, while the stainless steel 1.5 sink and drainer with its modern mixer tap make prep and cleanup a breeze. Overlooking the garden, the kitchen's double-glazed window frames your view, and a convenient external door offers another passage to the serene garden.

#### 12'3 x 10'8 (3.73m x 3.25m)

Ascend to the master bedroom, a peaceful retreat located at the front of the home, where a vast double-glazed UPVC window presents picturesque views of the verdant green beyond. A central heating radiator sits snugly beneath the window, ensuring your comfort.

#### 7'3 x 8'9 (2.21m x 2.67m)

The second bedroom, also situated at the front, is a cosy space with wood flooring and a window that offers a pleasant outlook on the greenery outside.

# 7'2 x 5'4 (2.18m x 1.63m)

The recently updated family bathroom exudes modern elegance, featuring a three-piece suite that includes a toilet, basin, and bath, complete with a shower screen and overhead shower. The space is enveloped in modern grey tiles with a tasteful border, and the walls above are painted in a matching hue. A large frosted window on the rear elevation provides privacy and light, while the chrome ladder-style towel warmer adds a touch of luxury.