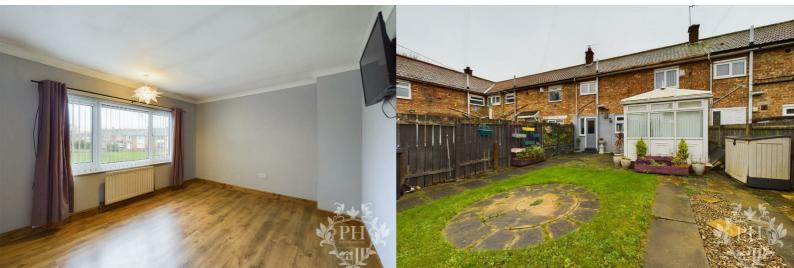

## 14'5 x 17'3 (4.39m x 5.26m)

The reception room is a haven of tranquility with its plush, neutral carpeting. A stylish center fireplace, boasting a contemporary grey hearth and surround, anchors the room, with the tastefully wallpapered chimney breast serving as a striking feature wall. Stay toasty with the large, efficient central heating radiator and enjoy the view through the expansive UPVC double-glazed window, which allows sunlight to spill into the room, highlighting another radiator just beneath for added warmth.

#### EXTERNAL

Experience the simplicity of a low-maintenance garden that graces the front of your home, presenting a welcoming touch of greenery. Step into the spacious embrace of a generous, westfacing rear garden that basks in the warm glow of the afternoon sun. Here, the convenience of off-road parking awaits, secured by elegant double gates that complete this tranquil outdoor sanctuary.