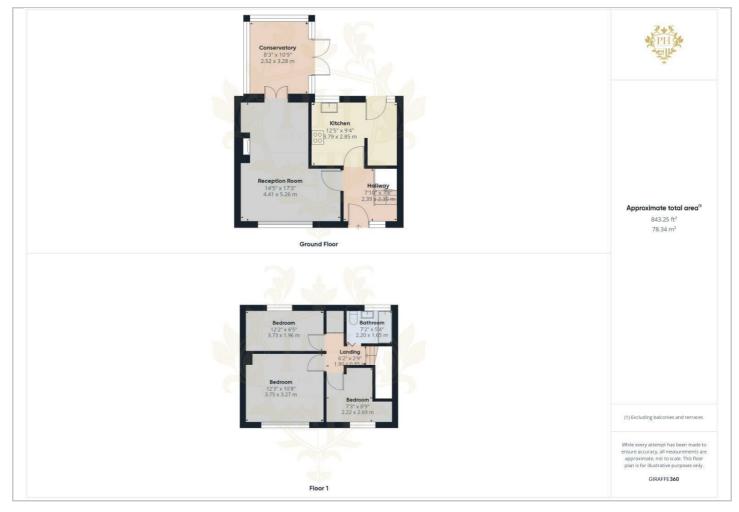

cludes a toilet, basin, and bath, complete with a shower screen and overhead shower. The space is enveloped in modern grey tiles with a tasteful border, and the walls above are painted in a matching hue. A large frosted window on the rear elevation provides privacy and light, while the chrome ladder-style towel warmer adds a touch of luxury.

#### EXTERNAL

Experience the simplicity of a low-maintenance garden that graces the front of your home, presenting a welcoming touch of greenery. Step into the spacious embrace of a generous, westfacing rear garden that basks in the warm glow of the afternoon sun. Here, the convenience of off-road parking awaits, secured by elegant double gates that complete this tranquil outdoor sanctuary.



# https://www.phestateagents.co.uk/



# **Floor Plan**



# Viewing

Please contact our Middlesbrough Office on 01642 462153 if you wish to arrange a viewing appointment for this property or require further information.





These particulars, whilst believed to be accurate are set out as a general outline only for guidance and do not constitute any part of an offer or contract. Intending purchasers should not rely on them as statements of representation of fact, but must satisfy themselves by inspection or otherwise as to their accuracy. No person in this firms employment has the authority to make or give any representation or warranty in respect of the property.