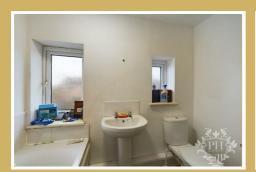

#### Bathroom

The family bathroom comprises a three-piece white suite with part tiled surround and shower over. It has Lino, a frosted UPVc double-glazed window and a radiator.