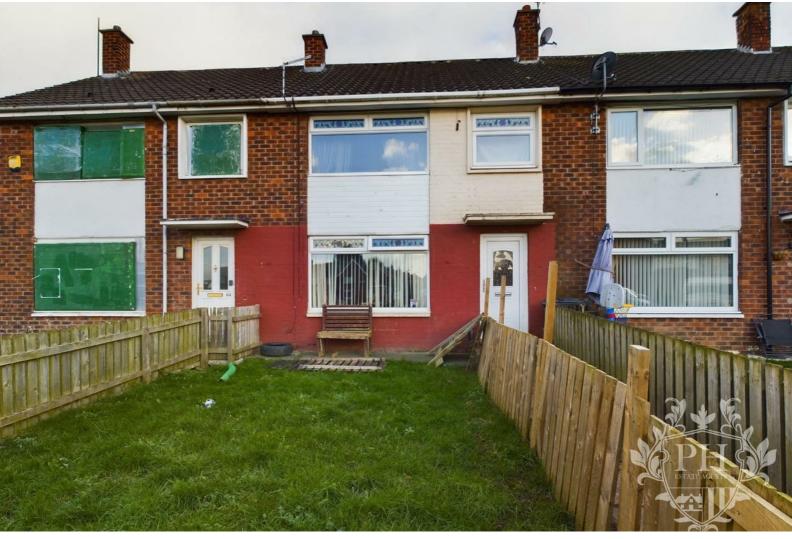

#### **Exterior**

Featuring an enclosed front garden consisting of a grass area.

The entrance is accessed through a white UPVc door into a hallway.