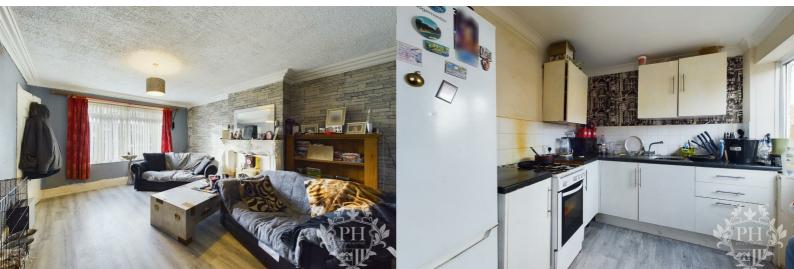

## Livingroom

The living room provides ample living space for any growing family and provides access to the kitchen. It has laminate flooring, UPVc double-glazed window and a radiator.

#### Kitchen

The kitchen boasts a range of white base, drawers and over-counter cupboards with space for a free-standing cooker.

It has laminate flooring, UPVc double-glazed window to the rear aspect, UPVc and glass

door leading into the rear garden and a radiator.