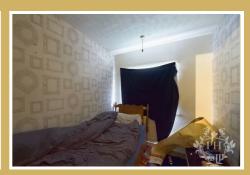

#### Bedroom 3

Currently used as storage this bedroom is a double. It has a UPVc double-glazed window and a radiator.