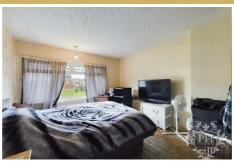

#### Bedroom 1

Located to the front of the property, bedroom 1 is the smallest. It has a carpet, a UPVc double-glazed window and a radiator.

#### Bedroom 2

Located to the front of the property bedroom 2 will comfortably fit a double bed. it has a UPVc double-glazed window and a radiator.

#### Bedroom 3

Currently used as storage this bedroom is a double. It has a UPVc double-glazed window and a radiator.