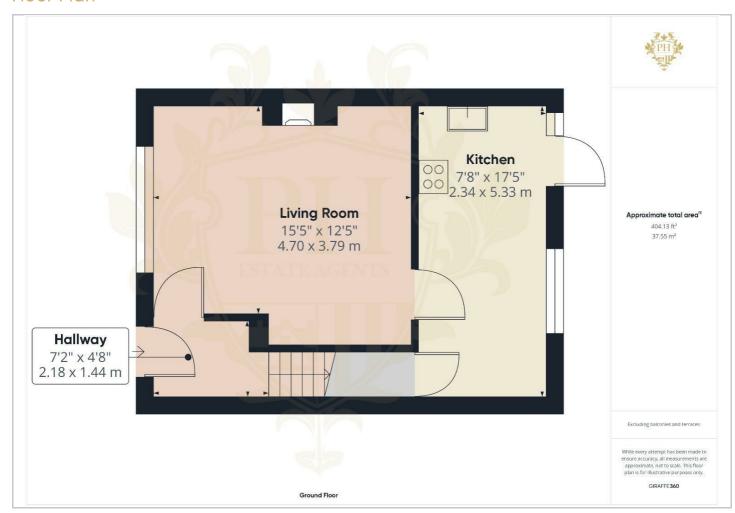

## Floor Plan

## Livingroom

The living room provides ample living space for any growing family and provides access to the kitchen. It has laminate flooring, UPVc double-glazed window and a radiator.

#### Kitchen

The kitchen boasts a range of white base, drawers and over-counter cupboards with space for a free-standing cooker.

It has laminate flooring, UPVc double-glazed window to the rear aspect, UPVc and glass