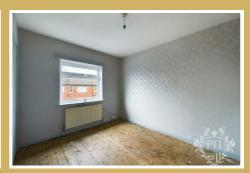

#### **BEDROOM THREE**

8'10 x 9'4 (2.69m x 2.84m)

Situated at the front of the home, the third bedroom serves as a spacious sanctuary for a single occupant. This room has been thoughtfully designed to accommodate a comfortable bed and multiple storage units, creating a warm and cosy atmosphere. One of the room's standout features is a UPVC double-glazed window that floods the space with natural light, enhancing the feeling of openness. The flooring is adorned with plush carpeting, providing a soft underfoot experience. The walls, covered in tastefully chosen wallpaper, add a layer of charm and sophistication to the overall decor of the room.