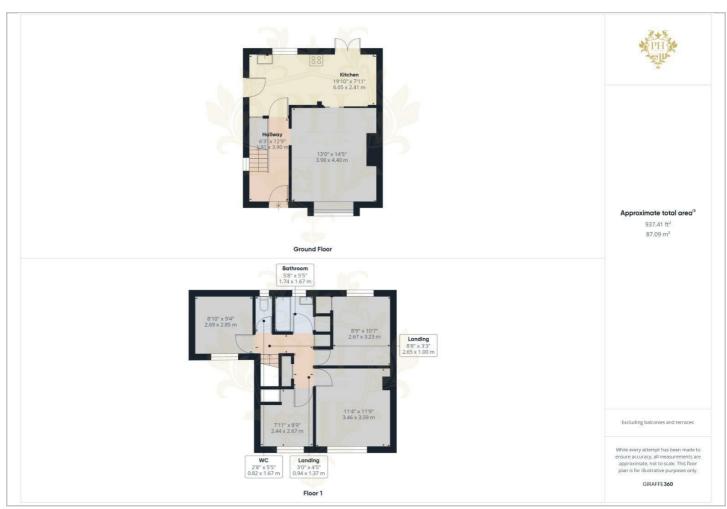

#### Floor Plan

#### **ENTRANCE HALL**

6'3 x 12'9 (1.91m x 3.89m)

Upon stepping through the pristine white UPVC double-glazed door, one is welcomed by a luminous hallway that serves as the gateway to the home's primary areas: the reception room, the combined kitchen and dining room, and the staircase leading to the first floor. This inviting space boasts of sleek laminate flooring that exudes an air of elegance, walls adorned with a tastefully painted finish, and a charming petite UPVC double-glazed window positioned at the side, allowing for a subtle infusion of natural light.

#### RECEPTION ROOM

13' x 14'5 (3.96m x 4.39m)

The reception room boasts an expansive layout, a feature that is enhanced by the abundant natural light filtering through the large UPVC double glazed window. This window, commanding a view of the front aspect, not only adds to the room's aesthetic appeal but also invites a sense of warmth and openness. Access to the adjoining kitchen/dining room is seamlessly facilitated through sleek, modern sliding doors, further enriching the space's functionality and design.

#### KITCHEN DINER

19'10 x 7'11 (6.05m x 2.41m)

The kitchen, yearning for an artistic touch of renovation, currently boasts an expansive array of wall, base, and drawer units, each adorned with light-colored worktops that exude an aura of elegance. This culinary sanctuary possesses ample room for a grand dining table, positioned gracefully at its rear. Nestled in this dining area are French

#### LANDING

8'8 x 3'3 x 3 x 4'5 (2.64m x 0.99m x 0.91m x 1.35m) The landing gains access to the four spacious bedrooms, bathroom and toilet.

#### MASTER BEDROOM

11'4 x 11'9 (3.45m x 3.58m)

The master bedroom, an exquisite sanctuary, is strategically positioned at the front part of the property. It is graced by a grand UPVC double glazed window that invites an abundance of natural light into the room. This room is generously spacious, comfortably accommodating a plush double bed. Additionally, it boasts extensive storage units, offering ample space to house your belongings in an organized manner.

#### **BEDROOM TWO**

8'9 x 10'7 (2.67m x 3.23m)

The secondary sleeping quarters, tastefully arranged at the quiet, secluded rear of the estate, enjoy the distinct advantages of a modern, thermally efficient UPVC double-glazed window. This room also boasts a built-in storage cupboard, seamlessly integrated into the design for unobtrusive convenience. Generously spacious, the room can comfortably accommodate a full-sized double bed and additionally, small storage units, making it an ideal blend of comfort and functionality.

#### **BEDROOM THREE**

8'10 x 9'4 (2.69m x 2.84m)

Situated at the front of the home, the third bedroom serves as a spacious sanctuary for a single occupant. This room has been thoughtfully designed to accommodate a comfortable bed and multiple storage units, creating a warm and cosy atmosphere. One of the room's standout features is a UPVC double-glazed window that floods the space with natural light, enhancing the feeling of openness. The flooring is adorned with plush carpeting, providing a soft underfoot experience. The walls, covered in tastefully chosen wallpaper, add a layer of charm and sophistication to the overall decor of the room.

#### BEDROOM 4

7'11 x 8'9 (2.41m x 2.67m)

Tucked away within the confines of the dwelling is the fourth bedroom, albeit the most compact one. Yet, despite its modest dimensions, it effortlessly accommodates a single bed and ample storage facilities. This chamber radiates a ninviting ambiance, making it an ideal nook for setting up a cozy office or a charming nursery. An additional perk that adds to its utilitarian charm is the over-stair

#### WC

2'8 x 5'5 (0.81m x 1.65m)

The W/C is separate to the bathroom and consists of a while low level toilet with a small frosted UPVC double glazed window to the rear aspect

#### **BATHROOM**

5'8 x 5'5 (1.73m x 1.65m)

The bathroom is composed of a tastefully designed two-piece suite. This includes an elegantly paneled bathtub, enhanced by an overhead shower that promises a soothing and refreshing experience. Complementing the bathtub is a chic hand basin, perfect for everyday use. Adding to the room's charm is a frosted UPVC double-glazed window, which not only ensures privacy but also allows the soft, natural light to filter in from the rear aspect, creating a serene and tranquil atmosphere.