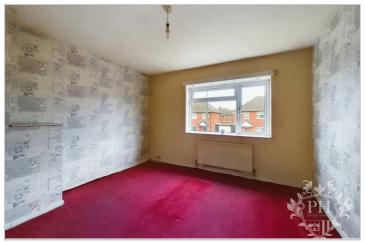

#### MASTER BEDROOM

11'4 x 11'9 (3.45m x 3.58m)

The master bedroom, an exquisite sanctuary, is strategically positioned at the front part of the property. It is graced by a grand UPVC double glazed window that invites an abundance of natural light into the room. This room is generously spacious, comfortably accommodating a plush double bed. Additionally, it boasts extensive storage units, offering ample space to house your belongings in an organized manner.