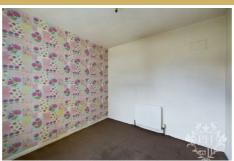

#### **BEDROOM THREE**

8'10 x 9'4 (2.69m x 2.84m)

Situated at the front of the home, the third bedroom serves as a spacious sanctuary for a single occupant. This room has been thoughtfully designed to accommodate a comfortable bed and multiple storage units, creating a warm and cosy atmosphere. One of the room's standout features is a UPVC double-glazed window that floods the space with natural light, enhancing the feeling of openness. The flooring is adorned with plush carpeting, providing a soft underfoot experience. The walls, covered in tastefully chosen wallpaper, add a layer of charm and sophistication to the overall decor of the room.