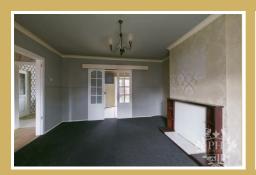

#### RECEPTION ROOM

13' x 14'5 (3.96m x 4.39m)

The reception room boasts an expansive layout, a feature that is enhanced by the abundant natural light filtering through the large UPVC double glazed window. This window, commanding a view of the front aspect, not only adds to the room's aesthetic appeal but also invites a sense of warmth and openness. Access to the adjoining kitchen/dining room is seamlessly facilitated through sleek, modern sliding doors, further enriching the space's functionality and design.