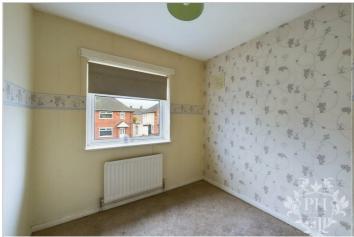

#### **BEDROOM TWO**

8'9 x 10'7 (2.67m x 3.23m)

The secondary sleeping quarters, tastefully arranged at the quiet, secluded rear of the estate, enjoy the distinct advantages of a modern, thermally efficient UPVC double-glazed window. This room also boasts a built-in storage cupboard, seamlessly integrated into the design for unobtrusive convenience. Generously spacious, the room can comfortably accommodate a full-sized double bed and additionally, small storage units, making it an ideal blend of comfort and functionality.