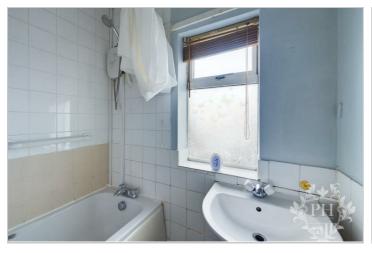

#### **BATHROOM**

5'8 x 5'5 (1.73m x 1.65m)

The bathroom is composed of a tastefully designed two-piece suite. This includes an elegantly paneled bathtub, enhanced by an overhead shower that promises a soothing and refreshing experience. Complementing the bathtub is a chic hand basin, perfect for everyday use. Adding to the room's charm is a frosted UPVC double-glazed window, which not only ensures privacy but also allows the soft, natural light to filter in from the rear aspect, creating a serene and tranquil atmosphere.