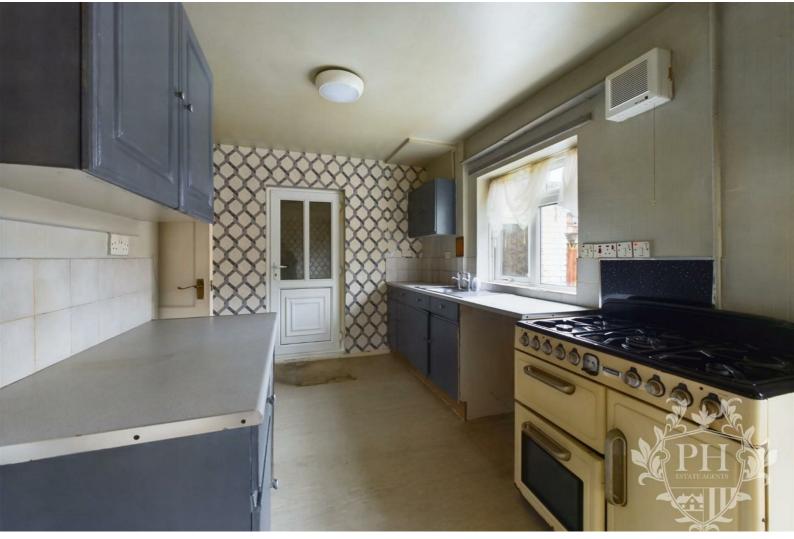

#### KITCHEN DINER

19'10 x 7'11 (6.05m x 2.41m)

The kitchen, yearning for an artistic touch of renovation, currently boasts an expansive array of wall, base, and drawer units, each adorned with light-colored worktops that exude an aura of elegance. This culinary sanctuary possesses ample room for a grand dining table, positioned gracefully at its rear. Nestled in this dining area are French

doors, masterfully crafted, that open up to the lush rear garden. This architectural detail not only floods the room with a cascade of natural light, creating an atmosphere that is both luminous and expansive, but also provides a convenient passage to the quaint side outhouse. The room, as such, harmoniously marries functionality with aesthetic appeal.