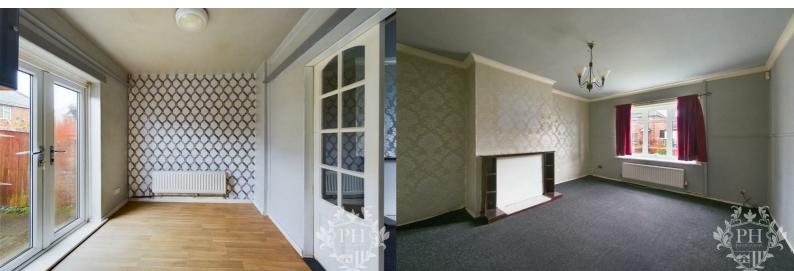

#### RECEPTION ROOM

13' x 14'5 (3.96m x 4.39m)

The reception room boasts an expansive layout, a feature that is enhanced by the abundant natural light filtering through the large UPVC double glazed window. This window, commanding a view of the front aspect, not only adds to the room's aesthetic appeal but also invites a sense of warmth and openness. Access to the adjoining kitchen/dining room is seamlessly facilitated through sleek, modern sliding doors, further enriching the space's functionality and design.

#### KITCHEN DINER

19'10 x 7'11 (6.05m x 2.41m)

The kitchen, yearning for an artistic touch of renovation, currently boasts an expansive array of wall, base, and drawer units, each adorned with light-colored worktops that exude an aura of elegance. This culinary sanctuary possesses ample room for a grand dining table, positioned gracefully at its rear. Nestled in this dining area are French

doors, masterfully crafted, that open up to the lush rear garden. This architectural detail not only floods the room with a cascade of natural light, creating an atmosphere that is both luminous and expansive, but also provides a convenient passage to the quaint side outhouse. The room, as such, harmoniously marries functionality with aesthetic appeal.