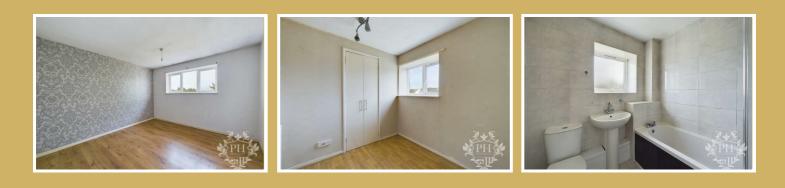

## **BEDROOM ONE**

11'11" x 10'6" (3.63m x 3.20m)

Bedroom one is a Large double located at the rear of the property, featuring UPVC double glazed window to the side aspect & large radiator. The room benefits from laminate flooring with space for a double bed and numerous storage units with a statement feature wall.

#### 8'0" x 7'4" (2.44m x 2.24m)

Bedroom two is the perfect set up which provides space for a single bed with the addition of a built-in storage cupboards. This room benefits from a large window to the front aspect of the property, radiator and laminate flooring making it easy to clean.

# FAMILY BATHROOM

6'5" x 6'5" (1.96m x 1.96m ) The family bathroom is a great size with a White three-piece suite comprising; bath with overhead shower, pedestal wash hand basin, low level w/c, white low maintenance wall tiles, light flooring, radiator & double glazed frosted window to the front aspect.