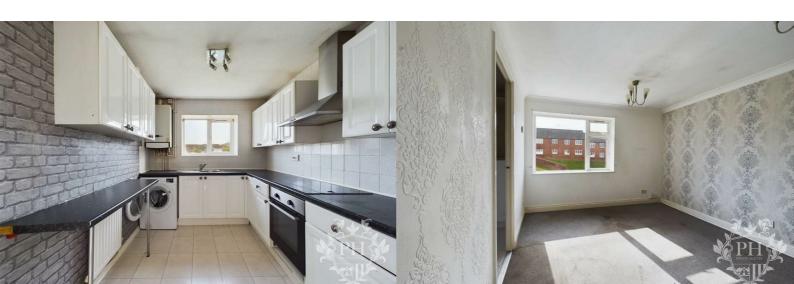

#### **KITCHEN**

7'9" x 10'6" (2.36m x 3.20m ) This modern kitchen benefits from a vast amount of white wall, base and drawer units with a integrated electric oven with a ceramic hob above. To the left of the room is a breakfast bar which has been placed perfectly with the room to maneuver and a built-in cupboard to home a fridge freezer.

#### 13'3" x 10'5" (4.04m x 3.18m)

The reception room is a great space and benefits from a large UPVC double glazed window to the side aspect which allows natural light to pour in. Whilst larger in size the room also compromises a double radiator and gains access to the hallway and property kitchen.