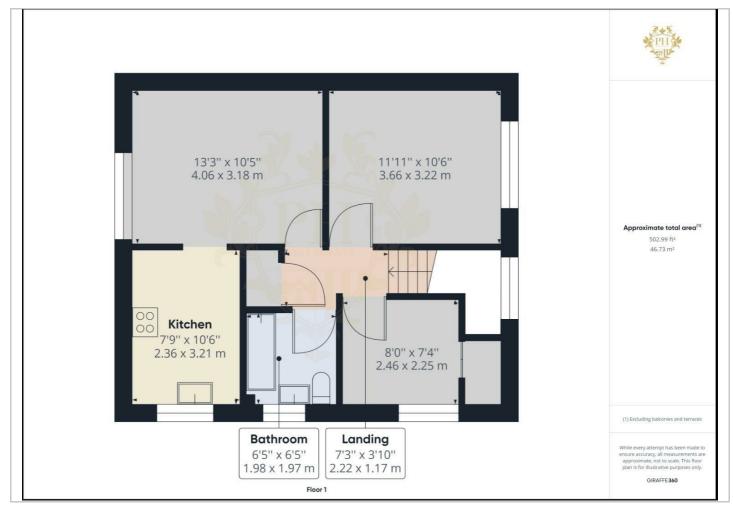

## LANDING

#### 7'3" x 3'10" (2.21m x 1.17m)

Leading from the ground floor the landing benefits from a UPVC double glazed window to the side aspect providing natural light to floor through. Whilst smaller in size the landing gains access to the two bedrooms, family bathroom and loft space.

#### **RECEPTION ROOM**

#### 13'3" x 10'5" (4.04m x 3.18m)

The reception room is a great space and benefits from a large UPVC double glazed window to the side aspect which allows natural light to pour in. Whilst larger in size the room also compromises a double radiator and gains access to the hallway and property kitchen.

#### **KITCHEN**

7'9" x 10'6" (2.36m x 3.20m ) This modern kitchen benefits from a vast amount of white wall, base and drawer units with a integrated electric oven with a ceramic hob above. To the left of the room is a breakfast bar which has been placed perfectly with the room to maneuver and a built-in cupboard to home a fridge freezer.

## **BEDROOM ONE**

11'11" x 10'6" (3.63m x 3.20m)

Bedroom one is a Large double located at the rear of the property, featuring UPVC double glazed window to the side aspect & large radiator. The room benefits from laminate flooring with space for a double bed and numerous storage units with a statement feature wall.

#### **BEDROOM TWO**

#### 8'0" x 7'4" (2.44m x 2.24m)

Bedroom two is the perfect set up which provides space for a single bed with the addition of a built-in storage cupboards. This room benefits from a large window to the front aspect of the property, radiator and laminate flooring making it easy to clean.

# FAMILY BATHROOM

6'5" x 6'5" (1.96m x 1.96m ) The family bathroom is a great size with a White three-piece suite comprising; bath with overhead shower, pedestal wash hand basin, low level w/c, white low maintenance wall tiles, light flooring, radiator & double glazed frosted window to the front aspect.