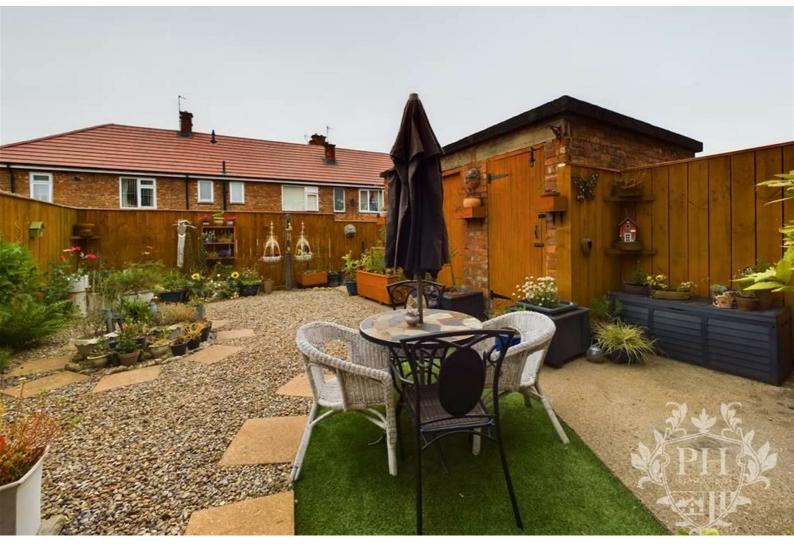

#### EXTERNAL

The property offers a extensive driveway which will provide allocated off-street parking for two cars. To the rear is a beautiful landscaped garden with a astro-turfed area perfect for a outdoor table and chairs and gravel to make it low maintenance.