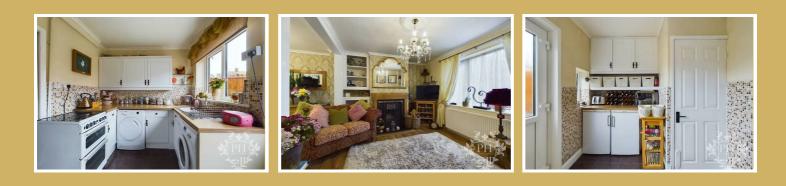

#### 11'11" x 7'9" (3.63m x 2.36m)

The kitchen boasts a number of cream wall, base and draw units, plumbing for a washing machine, space for a fridge freezer, sink with mixer taps, and gas/electrical points for the cooker. This room provides the perfect space for cooking with minimal cleaning due to the wood worktops and wall tile surround and gains access to the large rear garden through a UPVC double glazed door.