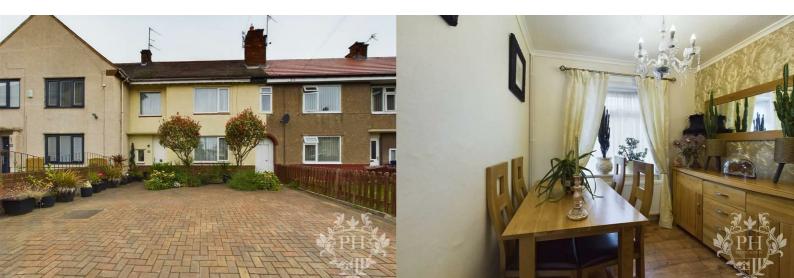

#### **RECEPTION/ DINING ROOM**

12'11" x 10'3" - 8'2" x 7'9" (3.94m x 3.12m - 2.49m x 2.36m )

The L shape reception/ dining room is a fantastic size to socialize and spend time with your family with a open plan look for a dining room table and two piece suite. This room features modern wood effect flooring with a beautiful log burning fire with surround set up and large UPVC double glazed windows to the front and rear providing a exceptional amount of natural light.

#### EXTERNAL

The property offers a extensive driveway which will provide allocated off-street parking for two cars. To the rear is a beautiful landscaped garden with a astro-turfed area perfect for a outdoor table and chairs and gravel to make it low maintenance.