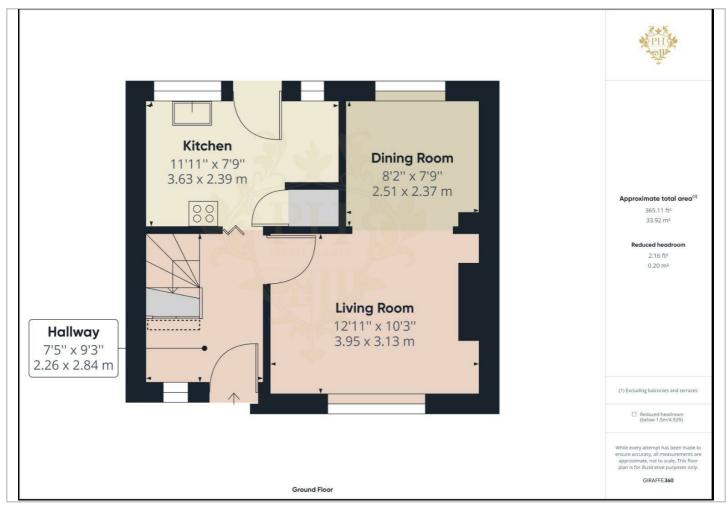

## **Floor Plan**

#### 7'5" x 9'3" (2.26m x 2.82m)

Entering through a white UPVC double-glazed door you'll find a large hallway which gains access to the reception/ dining room, kitchen, understair storage & first floor.

#### **RECEPTION/ DINING ROOM**

12'11" x 10'3" - 8'2" x 7'9" (3.94m x 3.12m - 2.49m x 2.36m )

The L shape reception/ dining room is a fantastic size to socialize and spend time with your family with a open plan look for a dining room table and two piece suite. This room features modern wood effect flooring with a beautiful log burning fire with surround set up and large UPVC double glazed windows to the front and rear providing a exceptional amount of natural light.

#### 11'11" x 7'9" (3.63m x 2.36m)

The kitchen boasts a number of cream wall, base and draw units, plumbing for a washing machine, space for a fridge freezer, sink with mixer taps, and gas/electrical points for the cooker. This room provides the perfect space for cooking with minimal cleaning due to the wood worktops and wall tile surround and gains access to the large rear garden through a UPVC double glazed door.

#### 4'9" x 5'3" (1.45m x 1.60m)

This modern family bathroom consists of a two piece suite which includes a paneled bath with over head electric shower & screen with a hand basin. This room has been well maintained and benefits from a frosted UPVC double glazed window to the rear aspect and stylish floor to ceiling wall cladding making it easy to clean and maintain. The toilet is separate to the bathroom in this property and the vendor has followed the theme of floor to ceiling wall cladding.