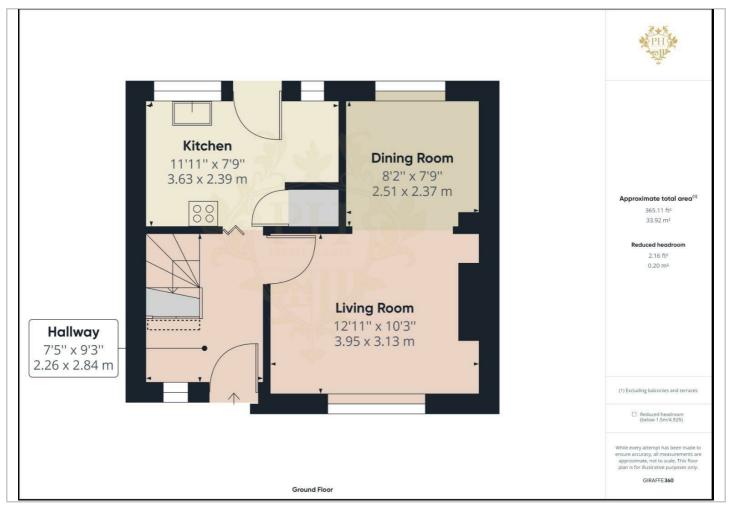

## **Floor Plan**

#### 7'5" x 9'3" (2.26m x 2.82m)

Entering through a white UPVC double-glazed door you'll find a large hallway which gains access to the reception/ dining room, kitchen, understair storage & first floor.

#### **RECEPTION/ DINING ROOM**

12'11" x 10'3" - 8'2" x 7'9" (3.94m x 3.12m - 2.49m x 2.36m )

The L shape reception/ dining room is a fantastic size to socialize and spend time with your family with a open plan look for a dining room table and two piece suite. This room features modern wood effect flooring with a beautiful log burning fire with surround set up and large UPVC double glazed windows to the front and rear providing a exceptional amount of natural light.

#### 11'11" x 7'9" (3.63m x 2.36m)

The kitchen boasts a number of cream wall, base and draw units, plumbing for a washing machine, space for a fridge freezer, sink with mixer taps, and gas/electrical points for the cooker. This room provides the perfect space for cooking with minimal cleaning due to the wood worktops and wall tile surround and gains access to the large rear garden through a UPVC double glazed door.

#### 4'9" x 5'3" (1.45m x 1.60m)

This modern family bathroom consists of a two piece suite which includes a paneled bath with over head electric shower & screen with a hand basin. This room has been well maintained and benefits from a frosted UPVC double glazed window to the rear aspect and stylish floor to ceiling wall cladding making it easy to clean and maintain. The toilet is separate to the bathroom in this property and the vendor has followed the theme of floor to ceiling wall cladding.