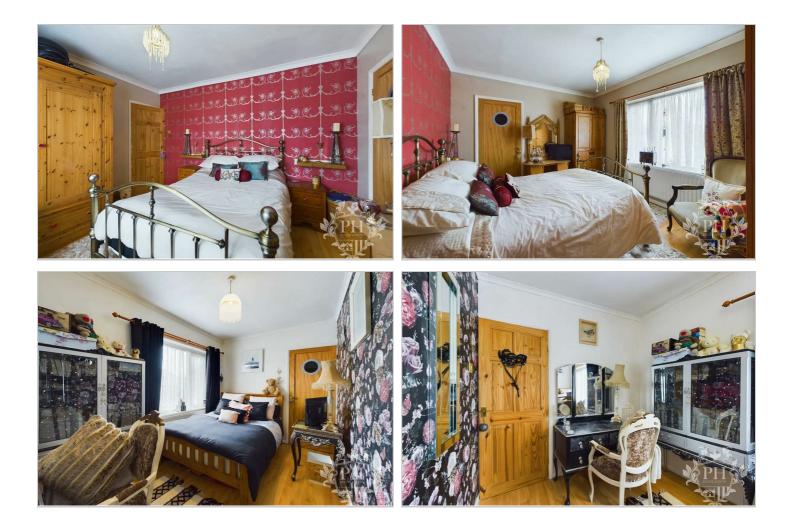

#### **BEDROOM ONE**

12'4" x 10'4" (3.76m x 3.15m)

The main bedroom is a fantastic size and features a large radiator & UPVC doubleglazed window which looks onto the front aspect of the property. This room comfortably fits a double bed & storage whilst still providing the ability to maneuver around with additional built-in storage cupboard with unique port hole internal door.

#### **BEDROOM TWO**

12'4" x 8'1" (3.76m x 2.46m)

The second bedroom is also a double and is situated to the rear of the property the vendor has decorated this room in neutral colours making it bright and airy. The room provides space for bedside cabinets along with more extensive storage units, UPVC double-glazed window, and a large radiator below.