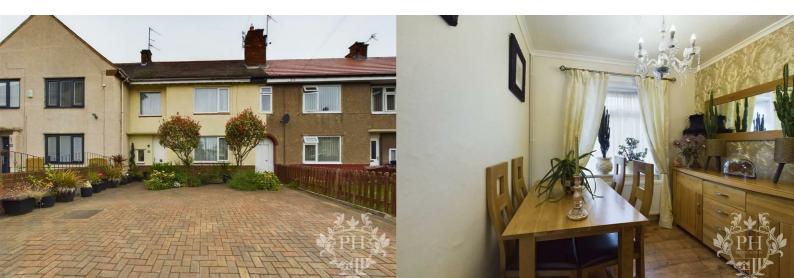

#### **RECEPTION/ DINING ROOM**

12'11" x 10'3" - 8'2" x 7'9" (3.94m x 3.12m - 2.49m x 2.36m )

The L shape reception/ dining room is a fantastic size to socialize and spend time with your family with a open plan look for a dining room table and two piece suite. This room features modern wood effect flooring with a beautiful log burning fire with surround set up and large UPVC double glazed windows to the front and rear providing a exceptional amount of natural light.