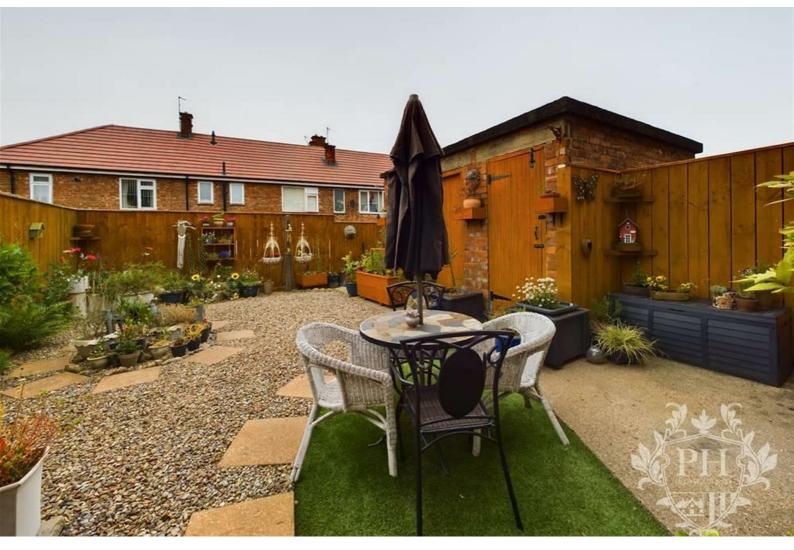

#### EXTERNAL

The property offers a extensive driveway which will provide allocated off-street parking for two cars. To the rear is a beautiful landscaped garden with a astro-turfed area perfect for a outdoor table and chairs and gravel to make it low maintenance.