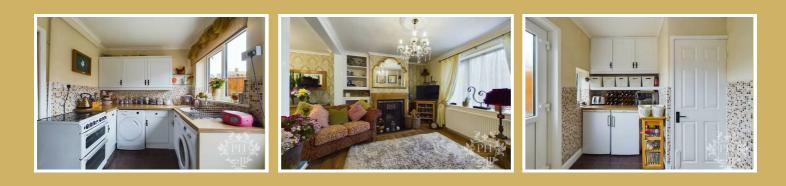

#### **KITCHEN**

#### 11'11" x 7'9" (3.63m x 2.36m)

The kitchen boasts a number of cream wall, base and draw units, plumbing for a washing machine, space for a fridge freezer, sink with mixer taps, and gas/electrical points for the cooker. This room provides the perfect space for cooking with minimal cleaning due to the wood worktops and wall tile surround and gains access to the large rear garden through a UPVC double glazed door.