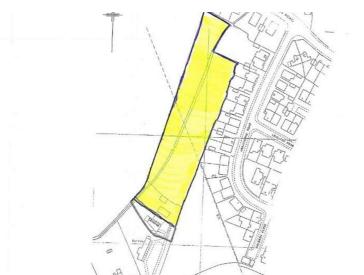

#### PROPERTY INFORMATION

PLOT APPROXIMATE SIZING:

MAIN BUILDING - approximate 0.75 Acre

LAND BEHIND MAIN BUILDING - approximate 3 Acres

LAND BEHIND ON-SITE GARAGE - approximate 1500m2