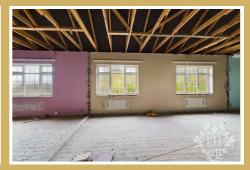

#### PROPERTY INFORMATION

PLOT APPROXIMATE SIZING:

MAIN BUILDING - approximate 0.75 Acre

LAND BEHIND MAIN BUILDING - approximate 3 Acres

LAND BEHIND ON-SITE GARAGE - approximate 1500m2