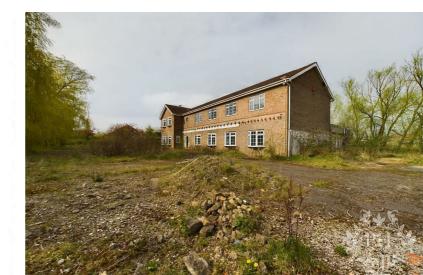

#### PROPERTY INFORMATION

PLOT APPROXIMATE SIZING:

MAIN BUILDING - approximate 0.75 Acre

LAND BEHIND MAIN BUILDING - approximate 3 Acres

LAND BEHIND ON-SITE GARAGE - approximate 1500m2