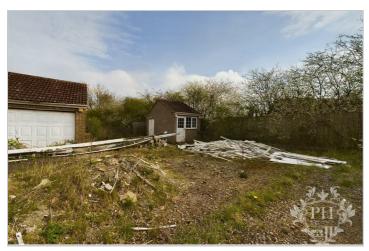

#### PROPERTY INFORMATION

PLOT APPROXIMATE SIZING:

MAIN BUILDING - approximate 0.75 Acre

LAND BEHIND MAIN BUILDING - approximate 3 Acres

LAND BEHIND ON-SITE GARAGE - approximate 1500m2