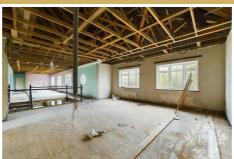

#### PROPERTY INFORMATION

PLOT APPROXIMATE SIZING:

MAIN BUILDING - approximate 0.75 Acre

LAND BEHIND MAIN BUILDING - approximate 3 Acres

LAND BEHIND ON-SITE GARAGE - approximate 1500m2