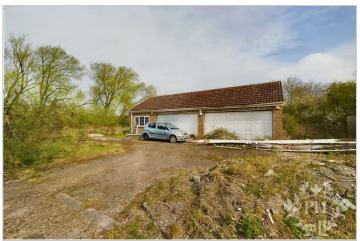

#### PROPERTY INFORMATION

PLOT APPROXIMATE SIZING:

MAIN BUILDING - approximate 0.75 Acre

LAND BEHIND MAIN BUILDING - approximate 3 Acres

LAND BEHIND ON-SITE GARAGE - approximate 1500m2