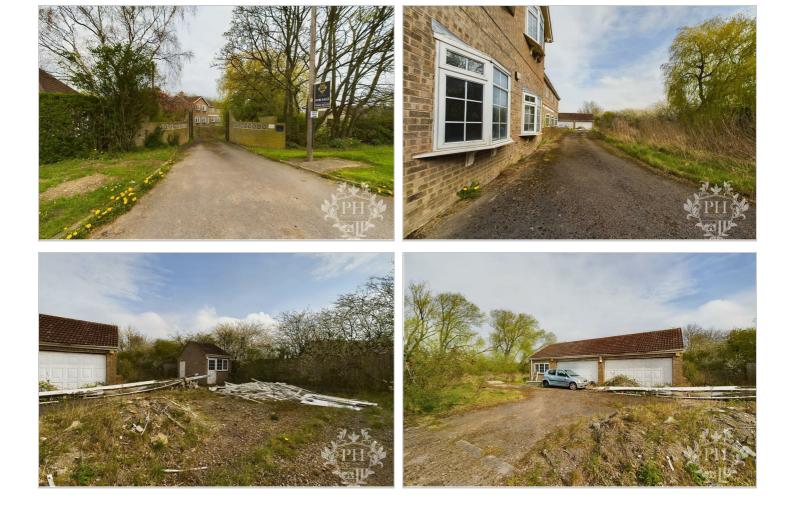

### PROPERTY INFORMATION

PLOT APPROXIMATE SIZING:

MAIN BUILDING - approximate 0.75 Acre

LAND BEHIND MAIN BUILDING - approximate 3 Acres

LAND BEHIND ON-SITE GARAGE - approximate 1500m2

https://www.phestateagents.co.uk/