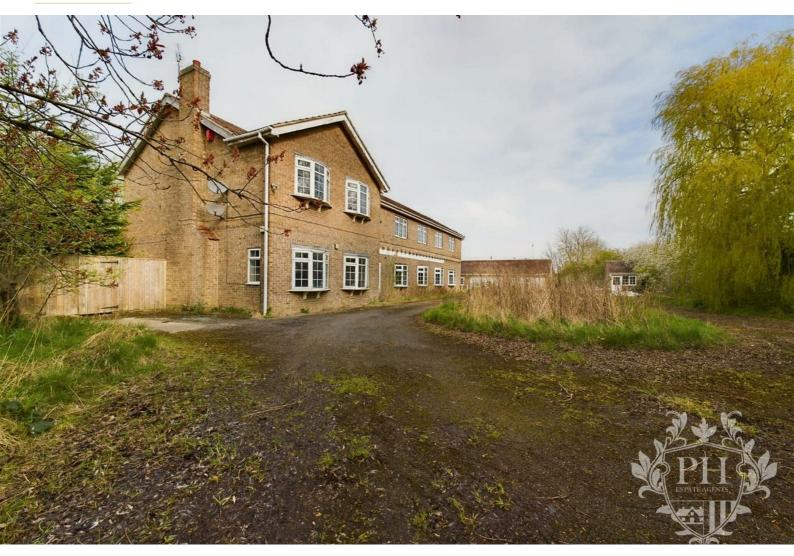

# Juma House Darlington Road

, Stockton-On-Tees, TS21 1AB

### PROPERTY INFORMATION

PLOT APPROXIMATE SIZING:

MAIN BUILDING - approximate 0.75 Acre

LAND BEHIND MAIN BUILDING - approximate 3 Acres

LAND BEHIND ON-SITE GARAGE - approximate 1500m2

https://www.phestateagents.co.uk/