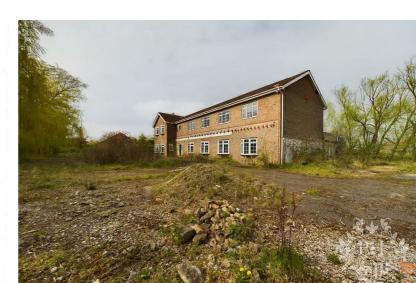

### PROPERTY INFORMATION

PLOT APPROXIMATE SIZING:

MAIN BUILDING - approximate 0.75 Acre

LAND BEHIND MAIN BUILDING - approximate 3 Acres

LAND BEHIND ON-SITE GARAGE - approximate 1500m2

https://www.phestateagents.co.uk/