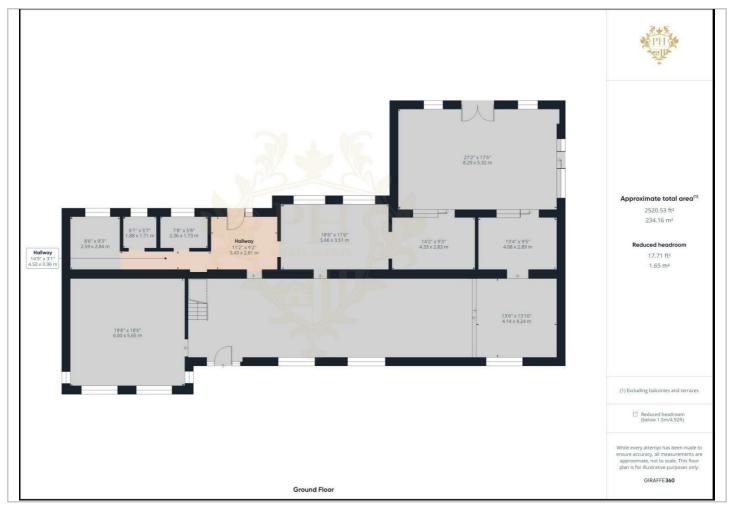

#### **Floor Plan**

### PROPERTY INFORMATION

PLOT APPROXIMATE SIZING:

MAIN BUILDING - approximate 0.75 Acre

LAND BEHIND MAIN BUILDING - approximate 3 Acres

LAND BEHIND ON-SITE GARAGE - approximate 1500m2

https://www.phestateagents.co.uk/