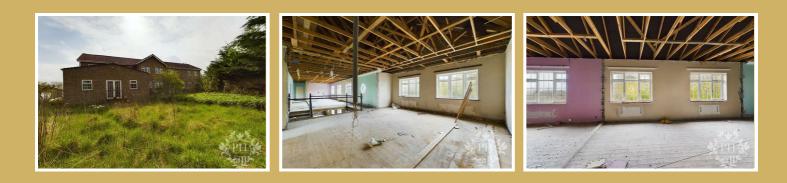

### PROPERTY INFORMATION

PLOT APPROXIMATE SIZING:

MAIN BUILDING - approximate 0.75 Acre

LAND BEHIND MAIN BUILDING - approximate 3 Acres

LAND BEHIND ON-SITE GARAGE - approximate 1500m2

https://www.phestateagents.co.uk/