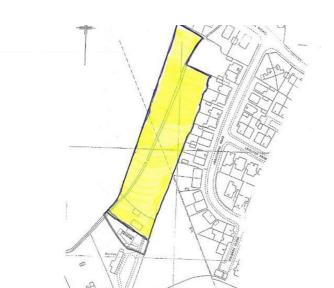

### PROPERTY INFORMATION

PLOT APPROXIMATE SIZING:

MAIN BUILDING - approximate 0.75 Acre

LAND BEHIND MAIN BUILDING - approximate 3 Acres

LAND BEHIND ON-SITE GARAGE - approximate 1500m2

https://www.phestateagents.co.uk/

#### **Floor Plan**