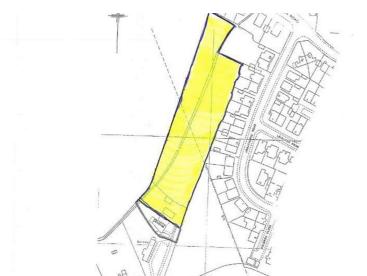

#### PROPERTY INFORMATION

PLOT APPROXIMATE SIZING:

MAIN BUILDING - approximate 0.75 Acre

LAND BEHIND MAIN BUILDING - approximate 3 Acres

LAND BEHIND ON-SITE GARAGE - approximate 1500m2

#### Road Map

### Hybrid Map

#### Terrain Map