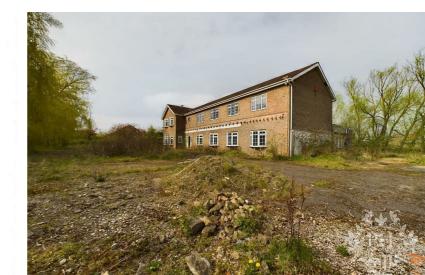

#### PROPERTY INFORMATION

PLOT APPROXIMATE SIZING:

MAIN BUILDING - approximate 0.75 Acre

LAND BEHIND MAIN BUILDING - approximate 3 Acres

LAND BEHIND ON-SITE GARAGE - approximate 1500m2