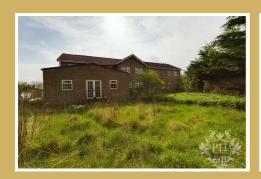

#### PROPERTY INFORMATION

PLOT APPROXIMATE SIZING:

MAIN BUILDING - approximate 0.75 Acre

LAND BEHIND MAIN BUILDING - approximate 3 Acres

LAND BEHIND ON-SITE GARAGE - approximate 1500m2