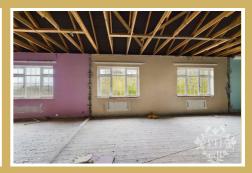

#### PROPERTY INFORMATION

PLOT APPROXIMATE SIZING:

MAIN BUILDING - approximate 0.75 Acre

LAND BEHIND MAIN BUILDING - approximate 3 Acres

LAND BEHIND ON-SITE GARAGE - approximate 1500m2