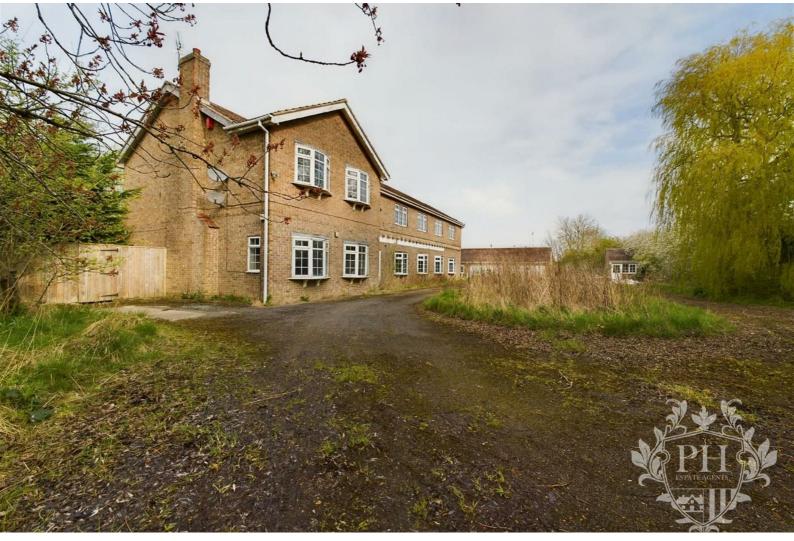

# Juma House Darlington Road

, Stockton-On-Tees, TS21 1AB

£1,095,000

## Juma House Darlington Road

, Stockton-On-Tees, TS21 1AB

£1,095,000

#### PROPERTY INFORMATION

PLOT APPROXIMATE SIZING:

MAIN BUILDING - approximate 0.75 Acre

LAND BEHIND MAIN BUILDING - approximate 3 Acres

LAND BEHIND ON-SITE GARAGE - approximate 1500m2