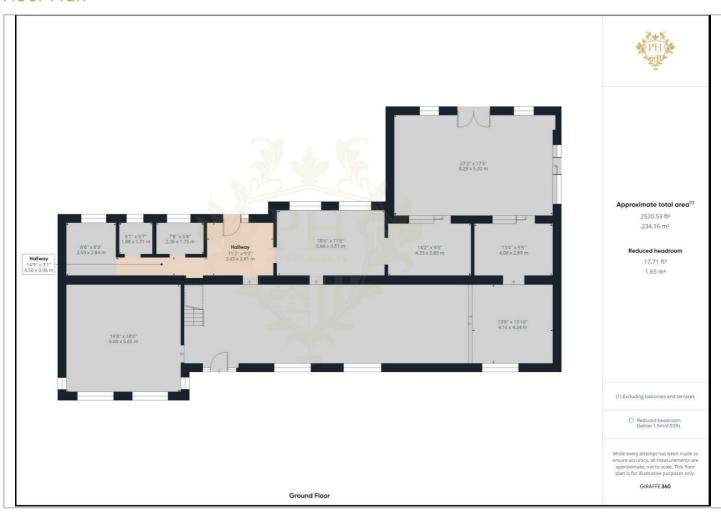

# Juma House Darlington Road

, Stockton-On-Tees, TS21 1AB

£1,095,000







## Juma House Darlington Road

, Stockton-On-Tees, TS21 1AB

£1,095,000







#### PROPERTY INFORMATION

PLOT APPROXIMATE SIZING:

MAIN BUILDING - approximate 0.75 Acre

LAND BEHIND MAIN BUILDING - approximate 3 Acres

LAND BEHIND ON-SITE GARAGE - approximate 1500m2









#### Road Map

### Hybrid Map

#### Terrain Map







#### Floor Plan



## Viewing

Please contact our Middlesbrough Office on 01642 462153 if you wish to arrange a viewing appointment for this property or require further information.

#### **Energy Efficiency Graph**



These particulars, whilst believed to be accurate are set out as a general outline only for guidance and do not constitute any part of an offer or contract. Intending purchasers should not rely on them as statements of representation of fact, but must satisfy themselves by inspection or otherwise as to their accuracy. No person in this firms employment has the authority to make or give any representation or warranty in respect of the property.