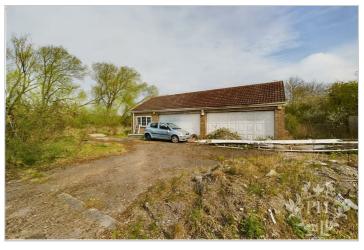

#### PROPERTY INFORMATION

PLOT APPROXIMATE SIZING:

MAIN BUILDING - approximate 0.75 Acre

LAND BEHIND MAIN BUILDING - approximate 3 Acres

LAND BEHIND ON-SITE GARAGE - approximate 1500m2