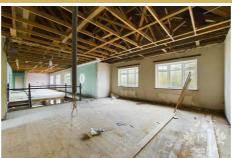

#### PROPERTY INFORMATION

PLOT APPROXIMATE SIZING:

MAIN BUILDING - approximate 0.75 Acre

LAND BEHIND MAIN BUILDING - approximate 3 Acres

LAND BEHIND ON-SITE GARAGE - approximate 1500m2