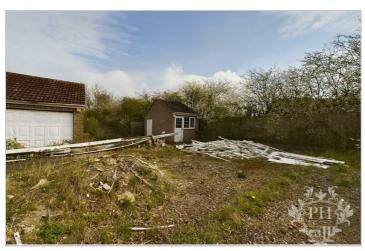

#### PROPERTY INFORMATION

PLOT APPROXIMATE SIZING:

MAIN BUILDING - approximate 0.75 Acre

LAND BEHIND MAIN BUILDING - approximate 3 Acres

LAND BEHIND ON-SITE GARAGE - approximate 1500m2