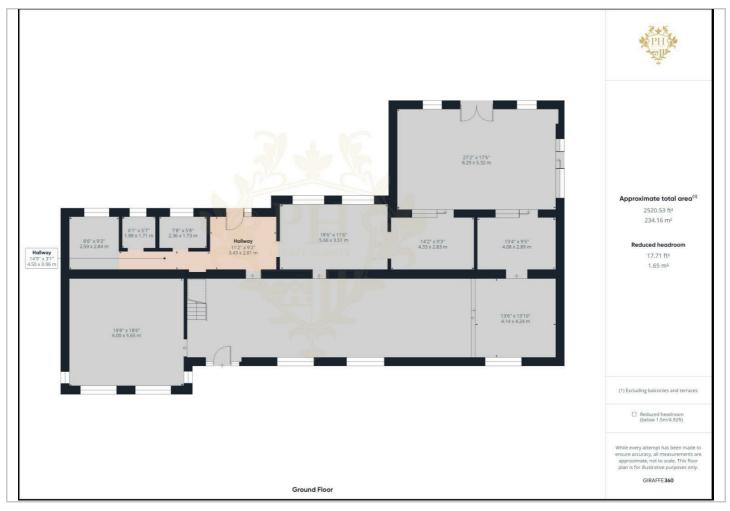

#### **Floor Plan**

### **PROPERTY INFORMATION**

PLOT APPROXIMATE SIZING:

MAIN BUILDING - approximate 0.75 Acre

LAND BEHIND MAIN BUILDING - approximate 3 Acres

LAND BEHIND ON-SITE GARAGE - approximate 1500m2

https://www.phestateagents.co.uk/