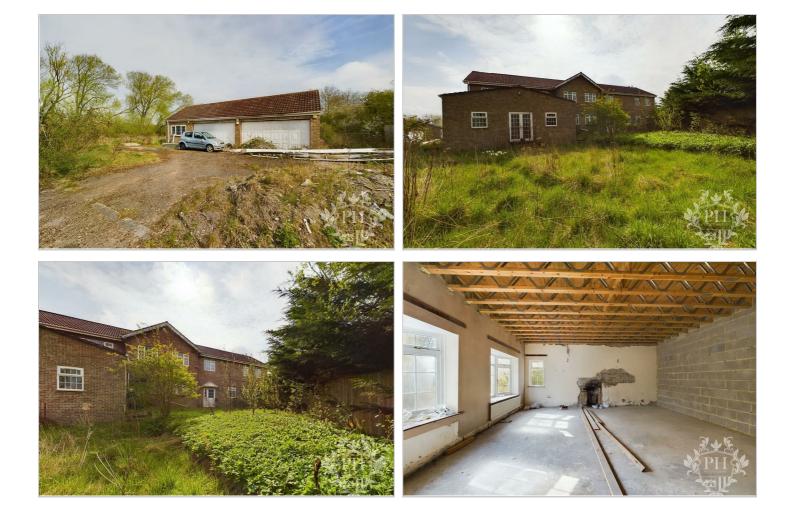

# Juma House Darlington Road

, Stockton-On-Tees, TS21 1AB

### **PROPERTY INFORMATION**

PLOT APPROXIMATE SIZING:

MAIN BUILDING - approximate 0.75 Acre

LAND BEHIND MAIN BUILDING - approximate 3 Acres

LAND BEHIND ON-SITE GARAGE - approximate 1500m2

https://www.phestateagents.co.uk/