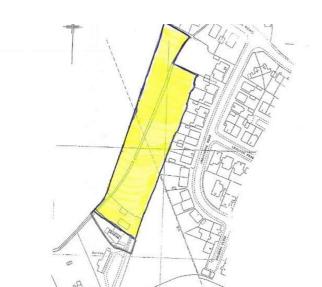

### **PROPERTY INFORMATION**

PLOT APPROXIMATE SIZING:

MAIN BUILDING - approximate 0.75 Acre

LAND BEHIND MAIN BUILDING - approximate 3 Acres

LAND BEHIND ON-SITE GARAGE - approximate 1500m2

https://www.phestateagents.co.uk/

#### **Floor Plan**