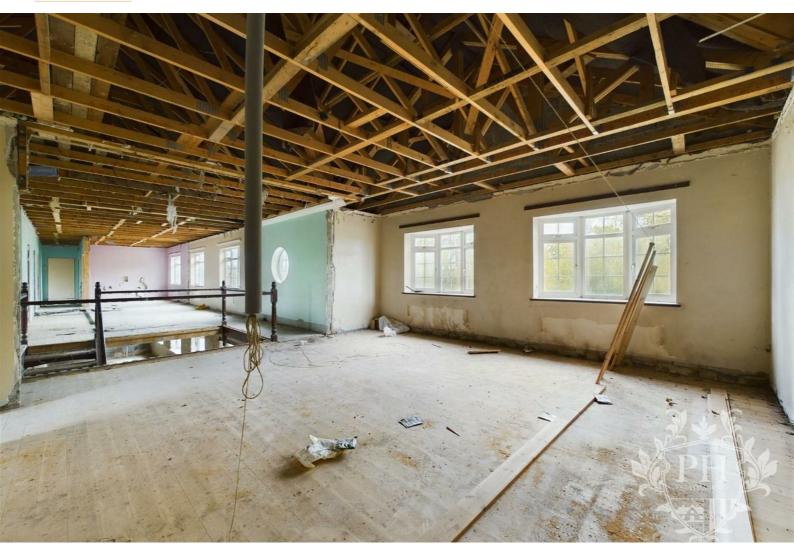

### **PROPERTY INFORMATION**

PLOT APPROXIMATE SIZING:

MAIN BUILDING - approximate 0.75 Acre

LAND BEHIND MAIN BUILDING - approximate 3 Acres

LAND BEHIND ON-SITE GARAGE - approximate 1500m2

https://www.phestateagents.co.uk/