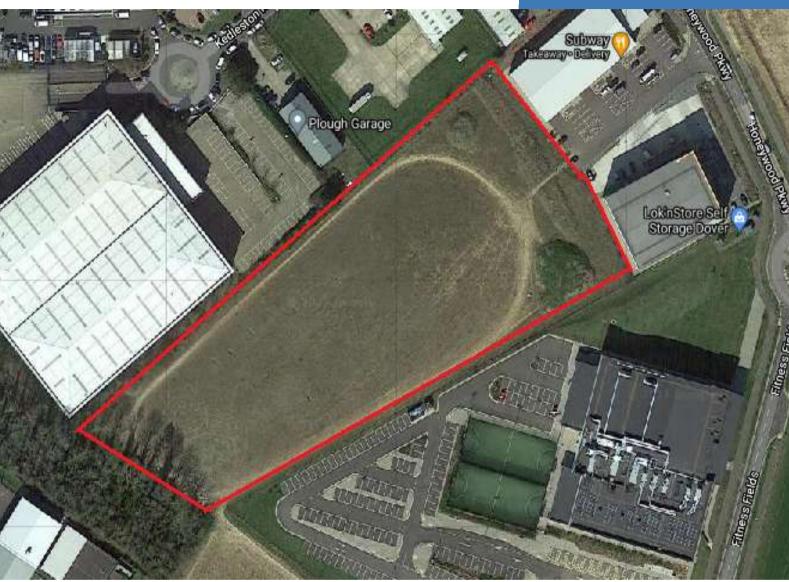

APPROXIMATELY 1.74 HECTARES (4.3 ACRES)

- Cleared and undeveloped rectangular site
- Popular business park location
- Wide range of well known adjoining occupiers

Offices at Gravesend, Gillingham, Maidstone and Canterbury

#### Location

The property is located off Honeywood Parkway, the main road through the White Cliffs Business Park and close to the eastern access from the main A2 junction with the A256 Sandwich Road.

The White Cliffs Business Park lies adjacent to the A2 at Whitfield just to the north of Dover town centre. White Cliffs Business Park has established itself over recent years as the major location for the commercial expansion of Dover.

The popularity of the Park has attracted a wide range of well known occupiers including Lidl, Tescos, Lok n' Store, B and Q, Travis Perkins, Halfords Auto Centre to name a few along with a range of other various trades such as motor sales, restaurant, retail and sports related occupiers.

## **Description**

The property comprises a cleared and undeveloped rectangular site of approximately 1.74 hectares (4.3 acres).

Access is from Dubris Close which in turn comes off Honeywood Parkway, between Subway and Lok n' Store.