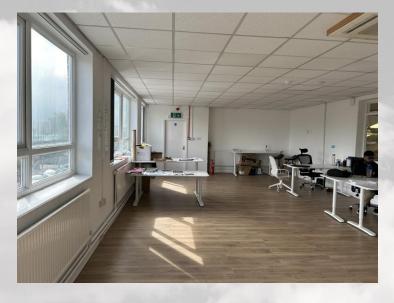

### GENERAL DESCRIPTION

The property comprises a warehouse unit of steel portal frame construction beneath a pitched steel sheet roof with double storey brick built offices to the front beneath a flat roof.

The warehouse has an eaves height of 4.4m and 6.9m to the apex. There is a roller shutter loading door access to the side of the unit towards the rear of the warehouse.

The offices are of reasonable quality with gas central heating and air conditioning.