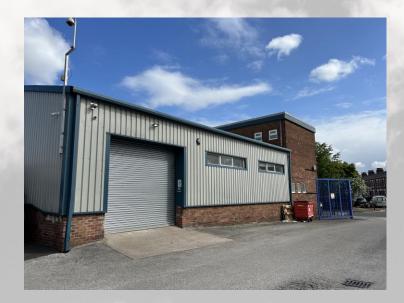

### GENERAL DESCRIPTION

The property comprises a warehouse unit of steel portal frame construction beneath a pitched steel sheet roof with double storey brick built offices to the front beneath a flat roof.

The warehouse has an eaves height of 4.4m and 6.9m to the apex. There is a roller shutter loading door access to the side of the unit towards the rear of the warehouse.

The offices are of reasonable quality with gas central heating and air conditioning.