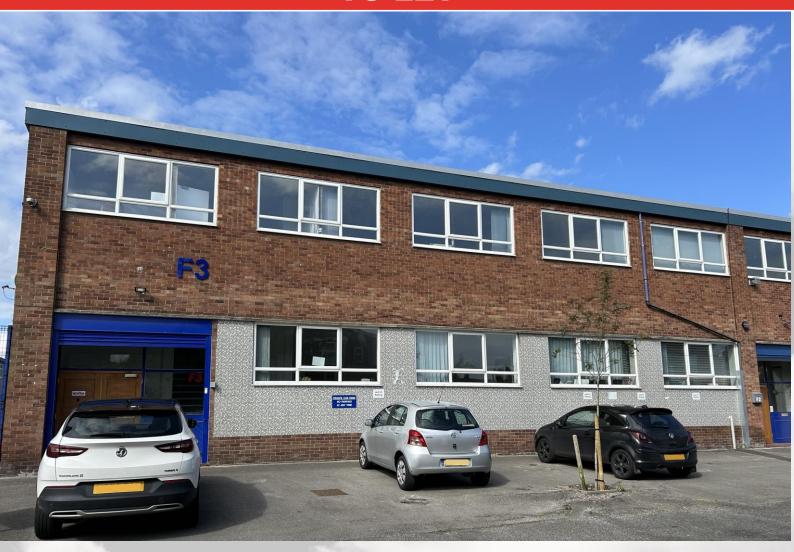

# **WAREHOUSE UNIT**

519.6 sq m (5,593 sq ft)

Unit F3 Longford Trading Est Thomas Street Stretford Manchester M32 OJT

- Close proximity to Chester Road (A56)
- 2.5 miles from Manchester City Centre
- 1.5 miles from Junction 7 of M60

### GENERAL DESCRIPTION

The property comprises a warehouse unit of steel portal frame construction beneath a pitched steel sheet roof with double storey brick built offices to the front beneath a flat roof.