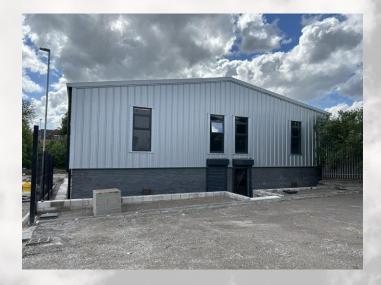

#### **DESCRIPTION**

The property comprises a newly constructed modern industrial warehouse unit of steel portal frame construction with part brick, part blockwork, part steel clad elevations beneath a pitched steel sheet roof. The unit has been partitioned internally and has two separate roller shutters and two electric supplies. The unit has an eaves height of 5.1m with 6.6m to the apex. The shutter doors are approx. 3.1m high by 4m wide.