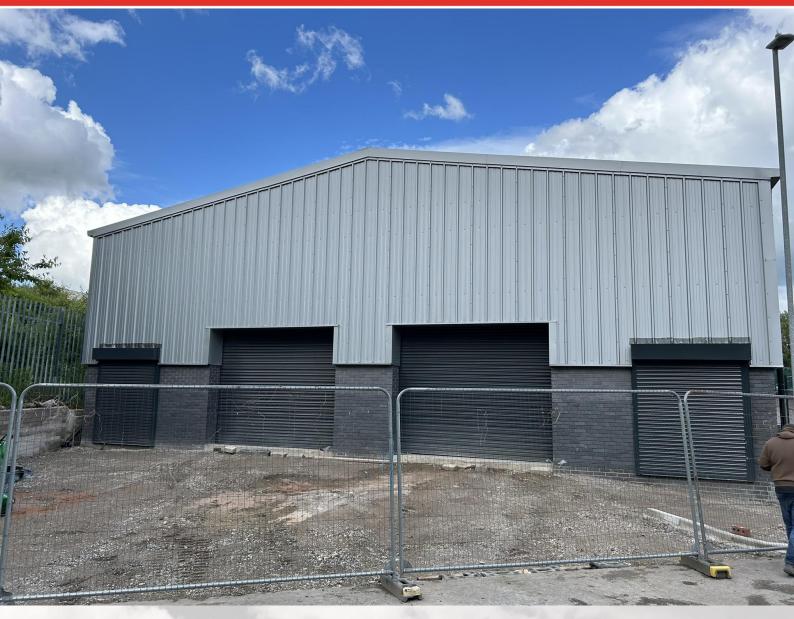

# NEW MODERN WAREHOUSE UNITS 2 x 2,000 SQ FT AVAILABLE

UNIT B
MINOR STREET
OLDHAM OL8 1HE

- 5.1m eaves
- Close to Oldham Town Centre
- Junction 22 of M60 Motorway approx. 2 miles south west

**0161 833 9797** www.wtgunson.co.uk

#### **DESCRIPTION**

The property comprises a newly constructed modern industrial warehouse unit of steel portal frame construction with part brick, part blockwork, part steel clad elevations beneath a pitched steel sheet roof. The unit has been partitioned internally and has two separate roller shutters and two electric supplies. The unit has an eaves height of 5.1m with 6.6m to the apex. The shutter doors are approx. 3.1m high by 4m wide.