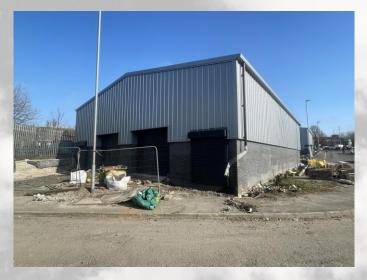

#### **DESCRIPTION**

The property comprises a newly constructed modern industrial warehouse unit of steel portal frame construction with part brick, part blockwork, part steel clad elevations beneath a pitched steel sheet roof. The unit has been partitioned internally and has two separate roller shutters and two electric supplies. The unit has an eaves height of 5.1m with 6.6m to the apex. The shutter doors are approx. 3.1m high by 4m wide.