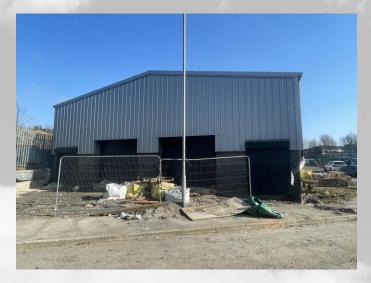

# NEW MODERN WAREHOUSE UNITS 2 x 2,000 SQ FT AVAILABLE

UNIT B
MINOR STREET
OLDHAM OL8 1HE

- 5.1m eaves
- Close to Oldham Town Centre
- Junction 22 of M60 Motorway approx. 2 miles south west

**0161 833 9797** www.wtgunson.co.uk

#### **LOCATION**

The property is located on the north side of Minor Street close to its junction with Crossbank Way in Oldham, Greater Manchester. Oldham Town Centre is less than 0.5 miles to the north. The A62 (Manchester Road) is within close proximity and provides easy access to Junction 22 of the M60 Motorway approx. 2 miles south west.

#### **DESCRIPTION**

The property comprises a newly constructed modern industrial warehouse unit of steel portal frame construction with part brick, part blockwork, part steel clad elevations beneath a pitched steel sheet roof. The unit has been partitioned internally and has two separate roller shutters and two electric supplies. The unit has an eaves height of 5.1m with 6.6m to the apex. The shutter doors are approx. 3.1m high by 4m wide.