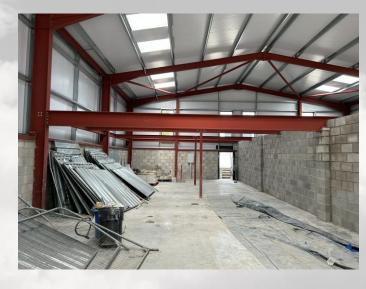

#### **DESCRIPTION**

The property comprises a newly constructed modern industrial warehouse unit of steel portal frame construction with part brick, part blockwork, part steel clad elevations beneath a pitched steel sheet roof. The unit has been partitioned internally and has two separate roller shutters and two electric supplies. The unit has an eaves height of 5.1m with 6.6m to the apex. The shutter doors are approx. 3.1m high by 4m wide.

#### **ACCOMMODATION**

As measured on a gross internal basis the unit has an area of 373.23m<sup>2</sup> (4,017 sq ft).

The property has been partitioned so 2 x c2,000sq ft units are available.