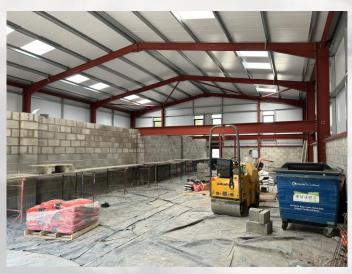

#### **DESCRIPTION**

The property comprises a newly constructed modern industrial warehouse unit of steel portal frame construction with part brick, part blockwork, part steel clad elevations beneath a pitched steel sheet roof. The unit has been partitioned internally and has two separate roller shutters and two electric supplies. The unit has an eaves height of 5.1m with 6.6m to the apex. The shutter doors are approx. 3.1m high by 4m wide.

#### **ACCOMMODATION**

As measured on a gross internal basis the unit has an area of 373.23m<sup>2</sup> (4,017 sq ft).

The property has been partitioned so 2 x c2,000sq ft units are available.