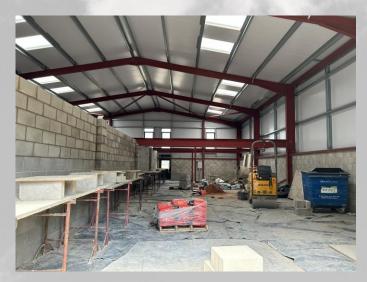

#### **DESCRIPTION**

The property comprises a newly constructed modern industrial warehouse unit of steel portal frame construction with part brick, part blockwork, part steel clad elevations beneath a pitched steel sheet roof. The unit has been partitioned internally and has two separate roller shutters and two electric supplies. The unit has an eaves height of 5.1m with 6.6m to the apex. The shutter doors are approx. 3.1m high by 4m wide.

#### **ACCOMMODATION**

As measured on a gross internal basis the unit has an area of 373.23m<sup>2</sup> (4,017 sq ft).

The property has been partitioned so 2 x c2,000sq ft units are available.