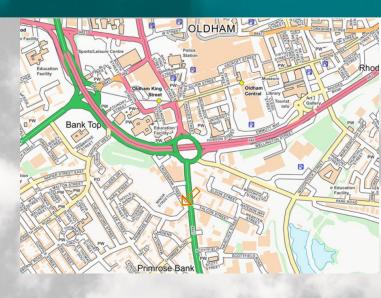

#### **LOCATION**

The property is located on the north side of Minor Street close to its junction with Crossbank Way in Oldham, Greater Manchester. Oldham Town Centre is less than 0.5 miles to the north. The A62 (Manchester Road) is within close proximity and provides easy access to Junction 22 of the M60 Motorway approx. 2 miles south west.