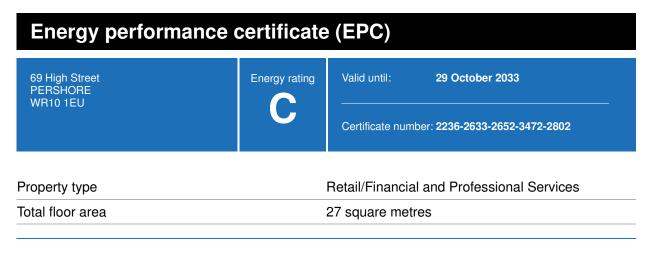

## **Energy rating and score**

This property's current energy rating is C.

Properties get a rating from A+ (best) to G (worst) and a score.

The better the rating and score, the lower your property's carbon emissions are likely to be.