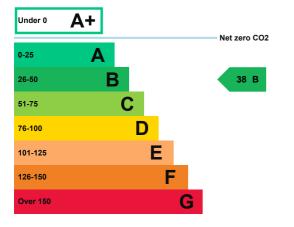

### **Energy rating and score**

This property's energy rating is B.

Properties get a rating from A+ (best) to G (worst) and a score.

The better the rating and score, the lower your property's carbon emissions are likely to be.