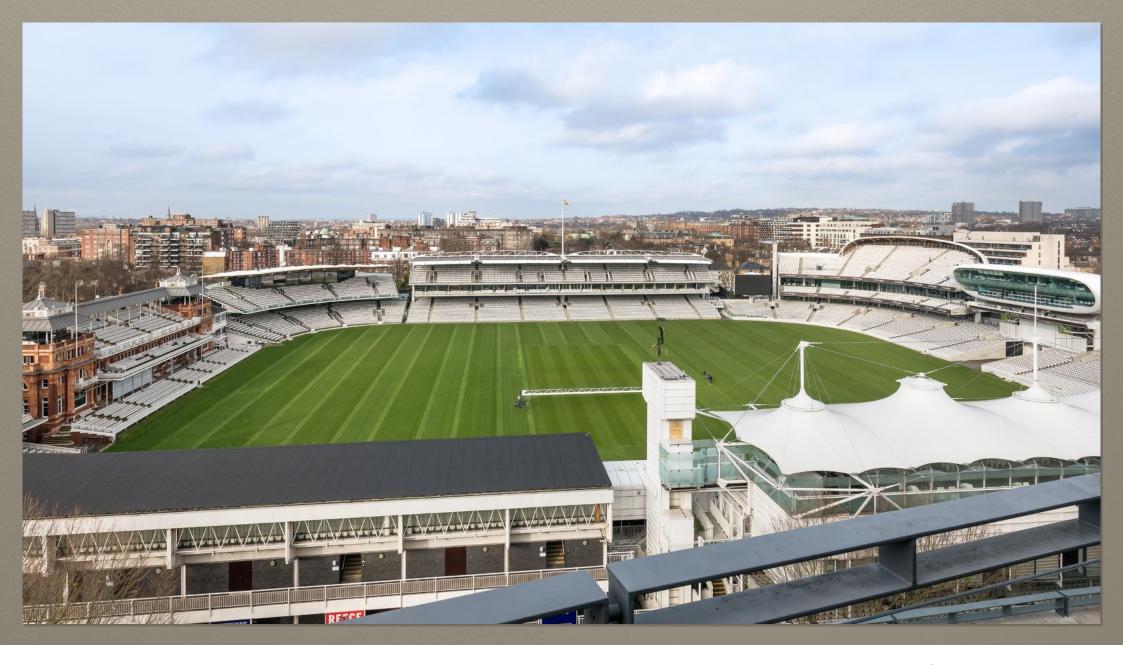

## THE PENTHOUSE PAVILION APARTMENTS NW8

Presented in immaculate condition throughout, the property offers some of the best views of Lords Cricket Ground from its front facing terrace, which runs the width of the entire building. The back facing terrace also gives an incredible aspect with far reaching views of the London city skyline.