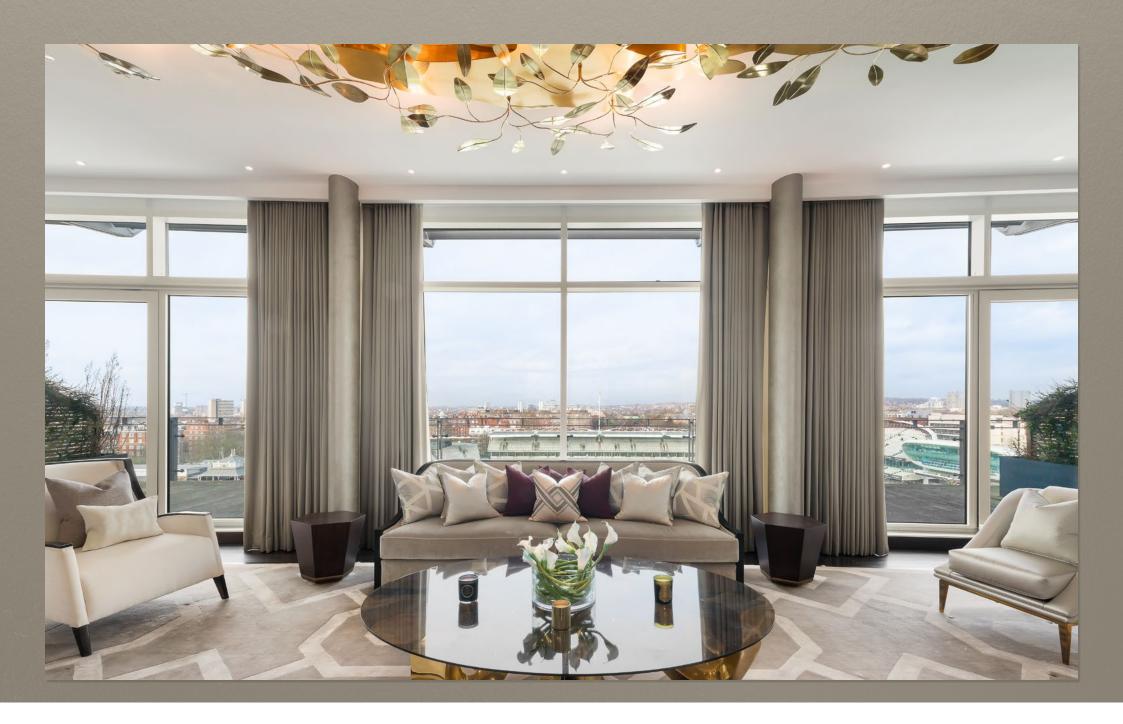

The living and entertaining space occupies the front of the apartment, which is split into three symmetrical reception rooms all with access to the main terrace. Being the penthouse apartment, the ceiling follows the trajectory of the upward sloping roof, which results in higher than normal ceiling heights compared with other apartments within the building. The kitchen is of a generous size and is fully fitted with Gaggenau appliances.