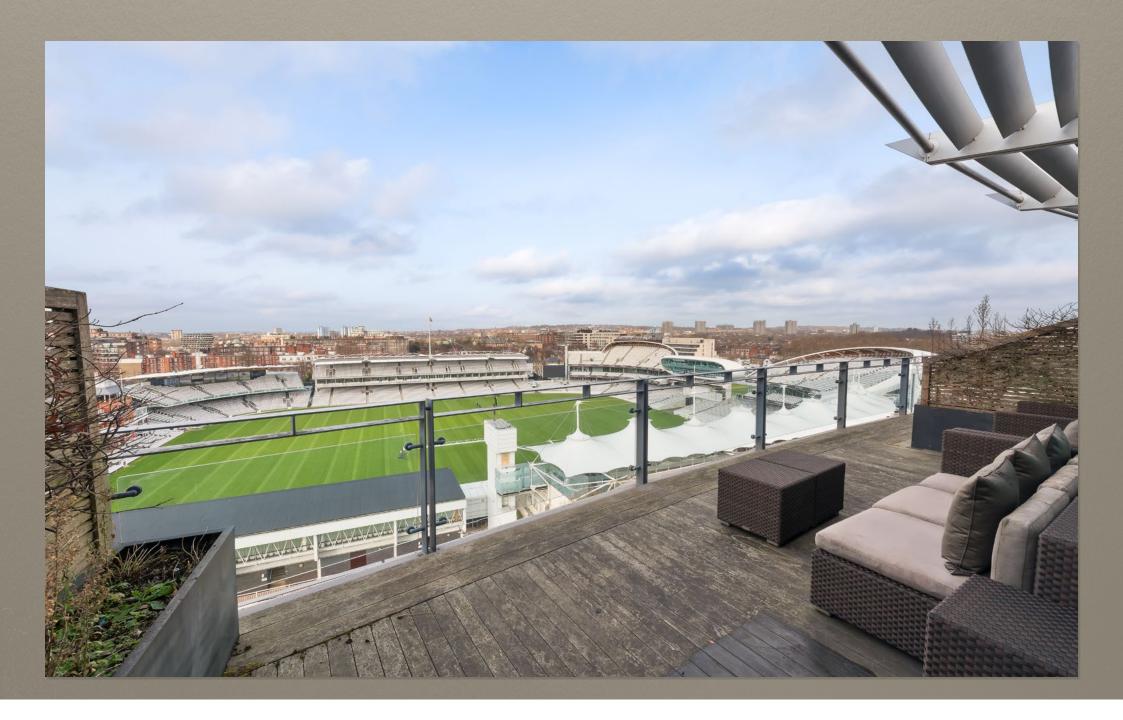

## THE PENTHOUSE PAVILION APARTMENTS NW8

Presented in immaculate condition throughout, the property offers some of the best views of Lords Cricket Ground from its front facing terrace, which runs the width of the entire building. The back facing terrace also gives an incredible aspect with far reaching views of the London city skyline.