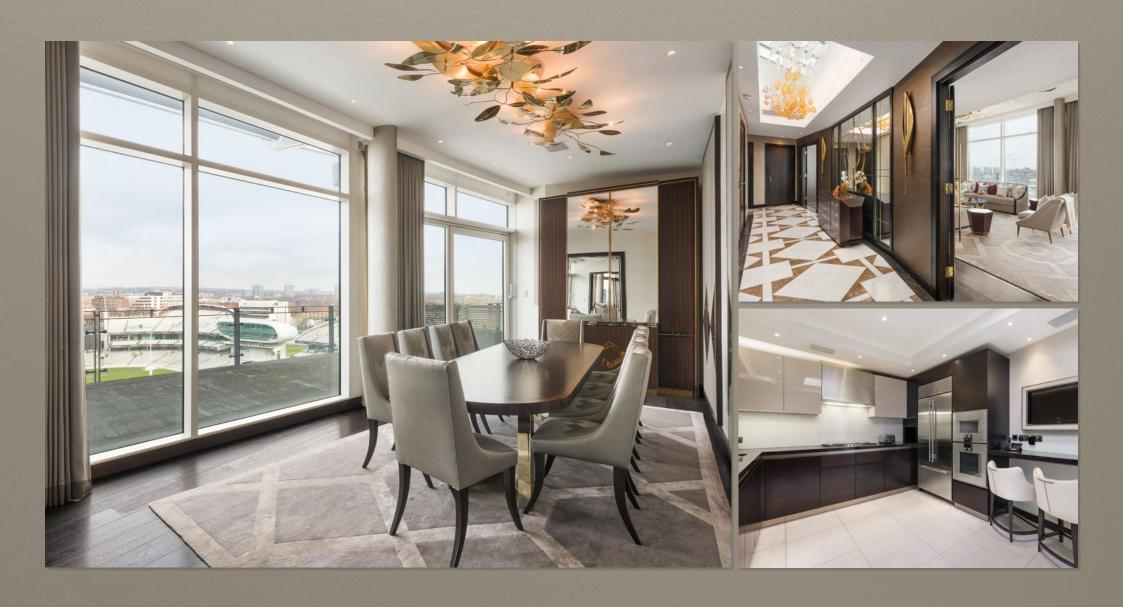

## THE PENTHOUSE PAVILION APARTMENTS NW8

Presented in immaculate condition throughout, the property offers some of the best views of Lords Cricket Ground from its front facing terrace, which runs the width of the entire building. The back facing terrace also gives an incredible aspect with far reaching views of the London city skyline.

The living and entertaining space occupies the front of the apartment, which is split into three symmetrical reception rooms all with access to the main terrace. Being the penthouse apartment, the ceiling follows the trajectory of the upward sloping roof, which results in higher than normal ceiling heights compared with other apartments within the building. The kitchen is of a generous size and is fully fitted with Gaggenau appliances.

In addition, the property offers a total of four bedrooms, three bathrooms, a family/ TV room, and a guest WC. The principal bedroom enjoys the benefit of a walk-in wardrobe and en-suite bathroom, while the other two large bedrooms share a generously sized bathroom which is fully marble tiled with a walk-in shower and separate bathtub. The fourth bedroom has an en-suite bathroom, making it ideal for guests or staff. The family/TV room is ideally located at the rear of the property which has direct access to the two largest bedrooms and outwards onto the south-facing terrace.