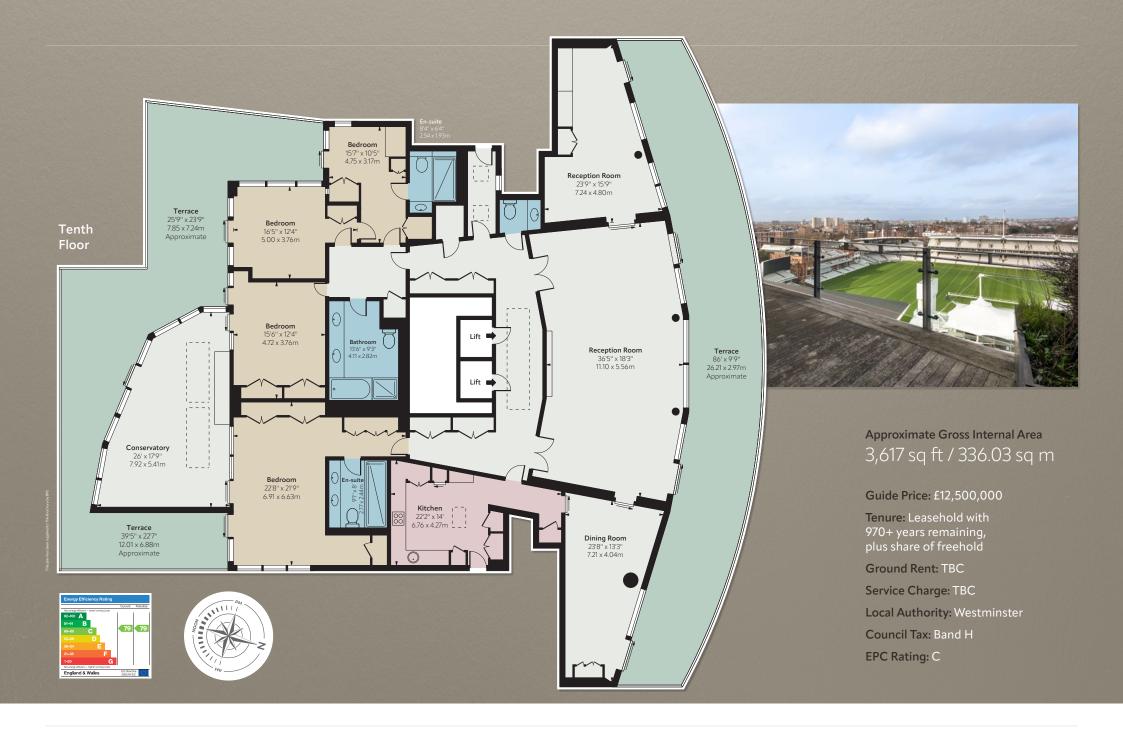

## THE PENTHOUSE PAVILION APARTMENTS NW8

Presented in immaculate condition throughout, the property offers some of the best views of Lords Cricket Ground from its front facing terrace, which runs the width of the entire building. The back facing terrace also gives an incredible aspect with far reaching views of the London city skyline.

In addition, the property offers a total of four bedrooms, three bathrooms, a family/ TV room, and a guest WC. The principal bedroom enjoys the benefit of a walk-in wardrobe and en-suite bathroom, while the other two large bedrooms share a generously sized bathroom which is fully marble tiled with a walk-in shower and separate bathtub. The fourth bedroom has an en-suite bathroom, making it ideal for guests or staff. The family/TV room is ideally located at the rear of the property which has direct access to the two largest bedrooms and outwards onto the south-facing terrace.

## LOCATION

Pavilion Apartments is one of the most prestigious blocks in St John's Wood. Amenities include two undergroung parking spaces, 24-hour concierge, landscaped communal gardens, and two direct lifts that access the penthouse flat.