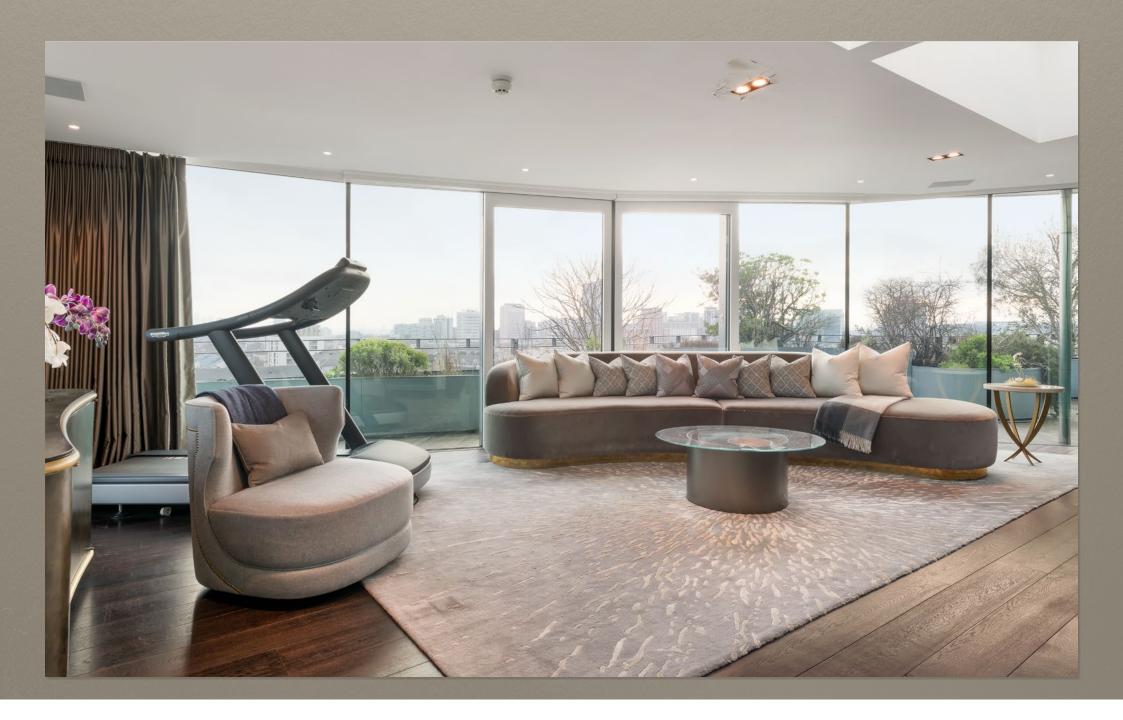

The living and entertaining space occupies the front of the apartment, which is split into three symmetrical reception rooms all with access to the main terrace. Being the penthouse apartment, the ceiling follows the trajectory of the upward sloping roof, which results in higher than normal ceiling heights compared with other apartments within the building. The kitchen is of a generous size and is fully fitted with Gaggenau appliances.