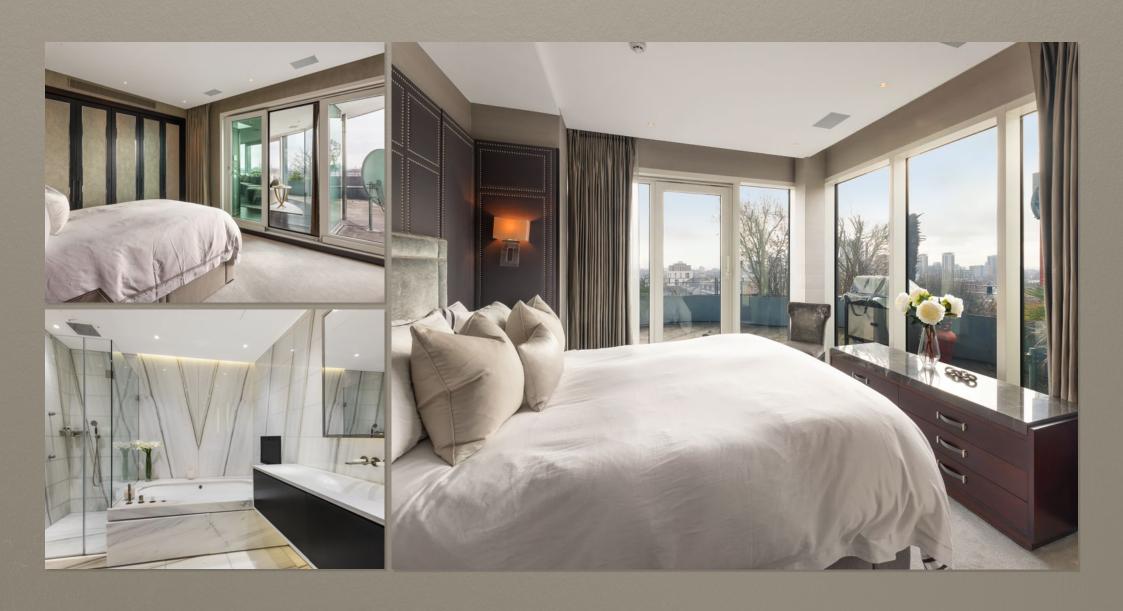

In addition, the property offers a total of four bedrooms, three bathrooms, a family/ TV room, and a guest WC. The principal bedroom enjoys the benefit of a walk-in wardrobe and en-suite bathroom, while the other two large bedrooms share a generously sized bathroom which is fully marble tiled with a walk-in shower and separate bathtub. The fourth bedroom has an en-suite bathroom, making it ideal for guests or staff. The family/TV room is ideally located at the rear of the property which has direct access to the two largest bedrooms and outwards onto the south-facing terrace.