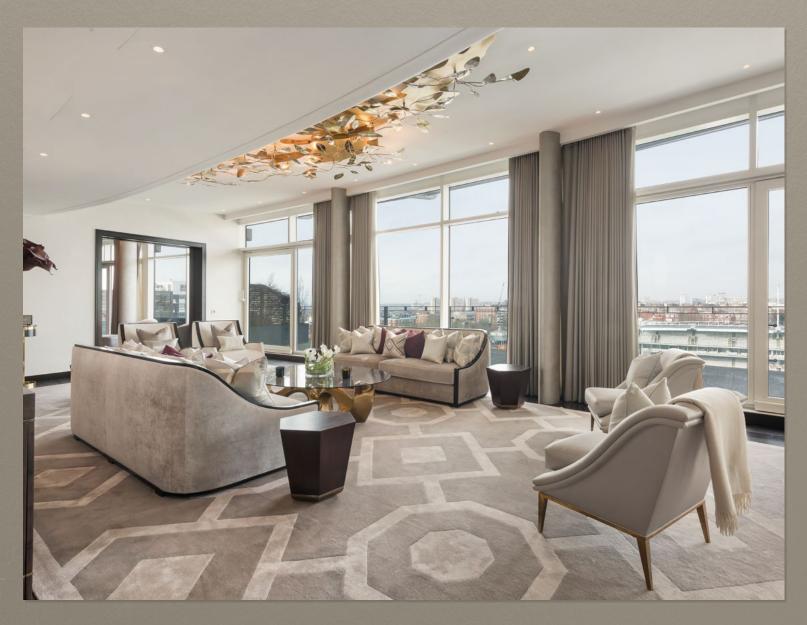

The living and entertaining space occupies the front of the apartment, which is split into three symmetrical reception rooms all with access to the main terrace. Being the penthouse apartment, the ceiling follows the trajectory of the upward sloping roof, which results in higher than normal ceiling heights compared with other apartments within the building. The kitchen is of a generous size and is fully fitted with Gaggenau appliances.