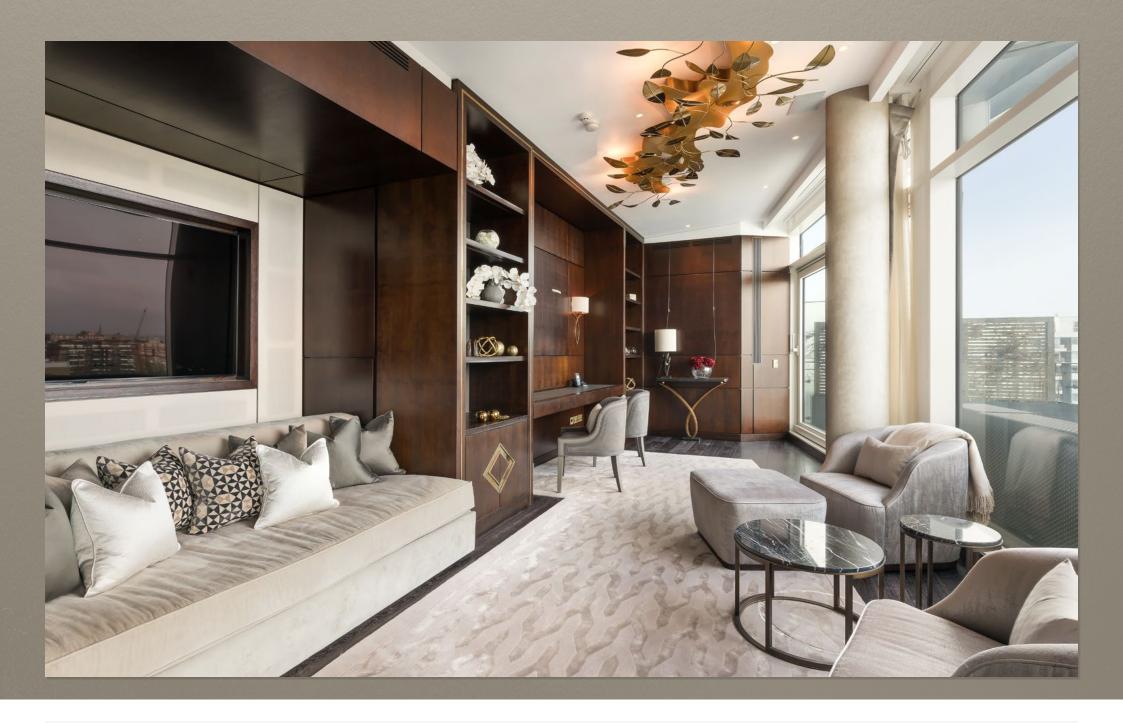

In addition, the property offers a total of four bedrooms, three bathrooms, a family/ TV room, and a guest WC. The principal bedroom enjoys the benefit of a walk-in wardrobe and en-suite bathroom, while the other two large bedrooms share a generously sized bathroom which is fully marble tiled with a walk-in shower and separate bathtub. The fourth bedroom has an en-suite bathroom, making it ideal for guests or staff. The family/TV room is ideally located at the rear of the property which has direct access to the two largest bedrooms and outwards onto the south-facing terrace.