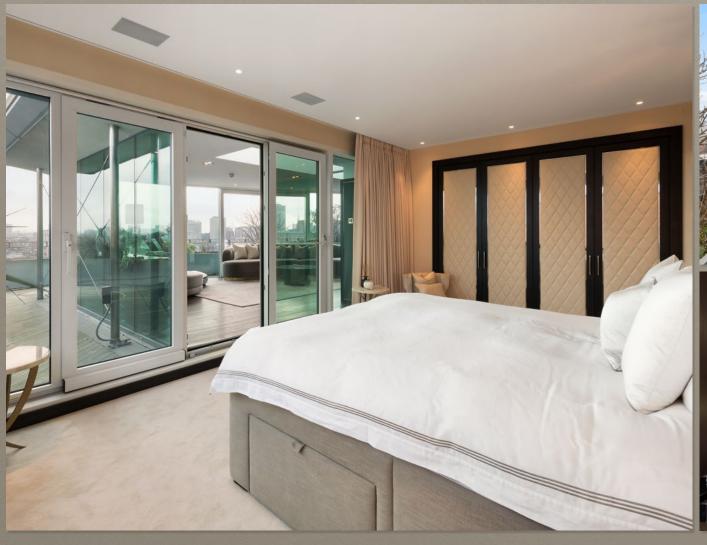

In addition, the property offers a total of four bedrooms, three bathrooms, a family/ TV room, and a guest WC. The principal bedroom enjoys the benefit of a walk-in wardrobe and en-suite bathroom, while the other two large bedrooms share a generously sized bathroom which is fully marble tiled with a walk-in shower and separate bathtub. The fourth bedroom has an en-suite bathroom, making it ideal for guests or staff. The family/TV room is ideally located at the rear of the property which has direct access to the two largest bedrooms and outwards onto the south-facing terrace.