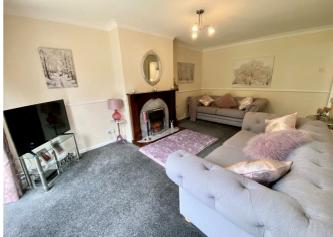

# LOUNGE WITH PATIO DOORS 16'10" x 10'9" (5.13 x 3.28)

Tastefully appointed lounge with uPVC sliding patio doors leading to rear garden. Featuring a modern

fire surround with marble effect back and hearth, inset coal effect electric fire, T.v.point, coved ceiling, dado rail and finished with carpeted flooring, gas central heated radiator: ( Please note tenants bought the carpet which you can purchase from them directly)