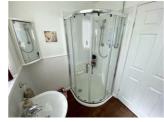

#### MODERN BATHROOM 6'3" x 5'7" (1.91 x 1.70)

A partly tiled modern shower room with window to side elevation, comprising of a shower cubical with shower unit, wash hand basin, low level flush w/c. Finished with a chrome effect heated towel rail and vinyl flooring: