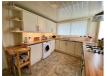

#### **DINING KITCHEN 13'4" x 7'2" (4.06 x 2.18)**

Well appointed, modern breakfast kitchen with Upvc window to front elevation. Featuring a matching range of base and wall units in Cream with contrasting laminate working surfaces, incorporating a stainless steel single drainer sink unit with mixer tap and tiled splash backs. Built in electric oven and four ring gas hob with stainless steel extractor hood over. Plumbing for an automatic washing machine, integral fridge, ceiling lighting, under unit lighting, with a useful built-in breakfast bar with matching chairs, finished with tiled effect flooring: Door leading to: