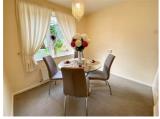

coved ceiling, dado rail and finished with carpeted flooring, gas central heated radiator: ( Please note tenants bought the carpet which you can purchase from them directly)

#### **HALLWAY**

Inner Hallway giving access to all rooms, and loft access via pull down ladder:

#### MODERN BATHROOM 6'3" x 5'7" (1.91 x 1.70)





A partly tiled modern shower room with window to side elevation, comprising of a shower cubical with shower unit, wash hand basin, low level flush w/c. Finished with a chrome effect heated towel rail and vinyl flooring:

### BEDROOM ONE 12'4" x 10'1" (3.76 x 3.07)





A double bedroom with double glazed window to the front elevation, featuring fitted wardrobes and dressing unit to one wall, gas central heating radiator:

# BEDROOM TWO 9'1" x 6'3 (2.77m x 1.83m'0.91m)





Second bedroom with double glazed window to the rear elevation, gas central heating radiator:

#### ATTIC ROOM WITH DORMER

Access to attic room with dormer window via pull down ladder:

# **EXTERNALLY**







Well maintained gardens to front elevation with large driveway leading to single detached garage. To the rear enclosed private gardens with patio area, paved paths and fenced boundaries:

#### **GARAGE AND DRIVEWAY**



Single detached garage with up and over doors:

### **FURTHER PHOTOS**

# **Council Tax Bands**

The council Tax Banding is "B"

Please check the monthly amount on the Kirklees Council Tax Website.

#### **EPC LINK**

https://find-energy-certificate.service.gov.uk/energy-certificate/9847-2859-6606-9091-0005

#### **ABOUT THE VIEWINGS**

Please contact us to arran