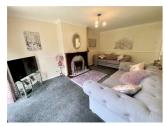

# LOUNGE WITH PATIO DOORS 16'10" x 10'9" (5.13 x 3.28)

Tastefully appointed lounge with uPVC sliding patio doors leading to rear garden. Featuring a modern

fire surround with marble effect back and hearth, inset coal effect electric fire, T.v.point, coved ceiling, dado rail and finished with carpeted flooring, gas central heated radiator: ( Please note tenants bought the carpet which you can purchase from them directly)