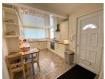

#### **DINING KITCHEN 13'4" x 7'2" (4.06 x 2.18)**

Well appointed, modern breakfast kitchen with Upvc window to front elevation. Featuring a matching range of base and wall units in Cream with contrasting laminate working surfaces, incorporating a stainless steel single drainer sink unit with mixer tap and tiled splash backs. Built in electric oven and four ring gas hob with stainless steel extractor hood over. Plumbing for an automatic washing machine, integral fridge, ceiling lighting, under unit lighting, with a useful built-in breakfast bar with matching chairs, finished with tiled effect flooring: Door leading to: