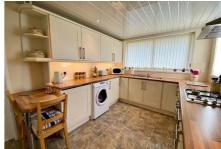

#### **DINING KITCHEN 13'4" x 7'2" (4.06 x 2.18)**

Well appointed, modern breakfast kitchen with Upvc window to front elevation. Featuring a matching range of base and wall units in Cream with contrasting laminate working surfaces, incorporating a stainless steel single drainer sink unit with mixer tap and tiled splash backs. Built in electric oven and four ring gas hob with stainless steel extractor hood over. Plumbing for an automatic washing machine, integral fridge, ceiling lighting, under unit lighting, with a useful built-in breakfast bar with matching chairs, finished with tiled effect flooring: Door leading to: