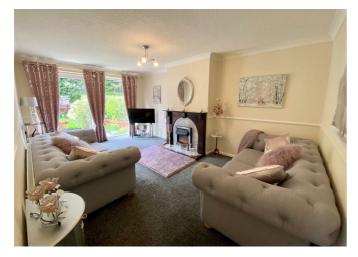

# LOUNGE WITH PATIO DOORS 16'10" x 10'9" (5.13 x 3.28)

Tastefully appointed lounge with uPVC sliding patio doors leading to rear garden. Featuring a modern

fire surround with marble effect back and hearth, inset coal effect electric fire, T.v.point, coved ceiling, dado rail and finished with carpeted flooring, gas central heated radiator: ( Please note tenants bought the carpet which you can purchase from them directly)