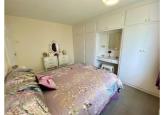

### BEDROOM ONE 12'4" x 10'1" (3.76 x 3.07)

A double bedroom with double glazed window to the front elevation, featuring fitted wardrobes and dressing unit to one wall, gas central heating radiator: