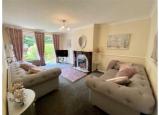

# LOUNGE WITH PATIO DOORS 16'10" x 10'9" (5.13 x 3.28)

Tastefully appointed lounge with uPVC sliding patio doors leading to rear garden. Featuring a modern

fire surround with marble effect back and hearth, inset coal effect electric fire, T.v.point, coved ceiling, dado rail and finished with carpeted flooring, gas central heated radiator: ( Please note tenants bought the carpet which you can purchase from them directly)