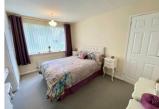

# BEDROOM TWO 9'1" x 6'3 (2.77m x 1.83m'0.91m)

Second bedroom with double glazed window to the rear elevation, gas central heating radiator: