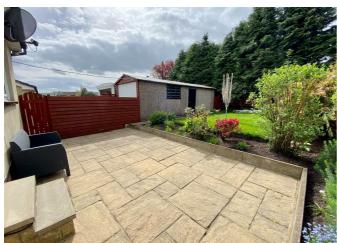

# **EXTERNALLY**

Well maintained gardens to front elevation with large driveway leading to single detached garage. To the rear enclosed private gardens with patio area, paved paths and fenced boundaries: