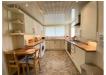

#### **DINING KITCHEN 13'4" x 7'2" (4.06 x 2.18)**

Well appointed, modern breakfast kitchen with Upvc window to front elevation. Featuring a matching range of base and wall units in Cream with contrasting laminate working surfaces, incorporating a stainless steel single drainer sink unit with mixer tap and tiled splash backs. Built in electric oven and four ring gas hob with stainless steel extractor hood over. Plumbing for an automatic washing machine, integral fridge, ceiling lighting, under unit lighting, with a useful built-in breakfast bar with matching chairs, finished with tiled effect flooring: Door leading to: