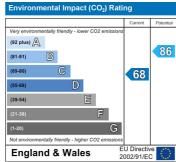

#### **EPC LINK**

https://find-energy-certificate.service.gov.uk/energy-certificate/9847-2859-6606-9091-0005

# **Energy Efficiency Graph**