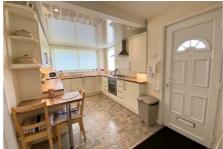

### **ENTRANCE DOOR**

Entrance side door leading to breakfast kitchen:

#### **DINING KITCHEN 13'4" x 7'2" (4.06 x 2.18)**

Well appointed, modern breakfast kitchen with Upvc window to front elevation. Featuring a matching range of base and wall units in Cream with contrasting laminate working surfaces, incorporating a stainless steel single drainer sink unit with mixer tap and tiled splash backs. Built in electric oven and four ring gas hob with stainless steel extractor hood over. Plumbing for an automatic washing machine, integral fridge, ceiling lighting, under unit lighting, with a useful built-in breakfast bar with matching chairs, finished with tiled effect flooring: Door leading to: