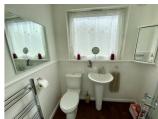

#### MODERN BATHROOM 6'3" x 5'7" (1.91 x 1.70)

A partly tiled modern shower room with window to side elevation, comprising of a shower cubical with shower unit, wash hand basin, low level flush w/c. Finished with a chrome effect heated towel rail and vinyl flooring: