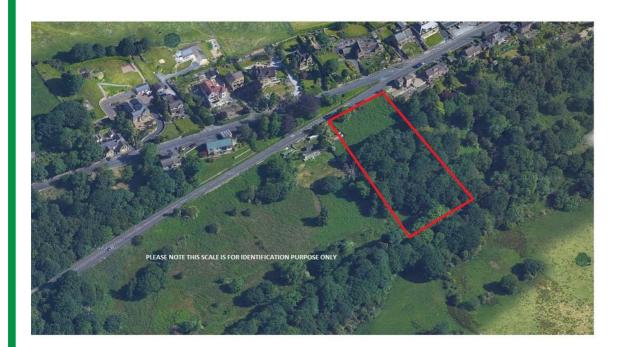

# Land Huddersfield Road, Huddersfield, HD4 7EL Offers Over £80,000

\*\*REDUCED FOR A QUICK SALE\*\* \*A FANTASTIC OPPORTUNITY TO ACQUIRE THIS LAND IN A PRIME LOCATION, A SUPERB PLOT OF WOODLAND AND PASTURE APPROXIMATELY 2.197 ACRES\* Situated on the outskirts of the popular village of Netherton with stunning views as far as the eye can see. The site is set on a downwards sloping level and extends to approximately 2.197 acres, located close to surrounds amenities, Meltham and Huddersfield town centre is a short distance away. The site benefits from having views over open fields/open countryside. This is a popular residential location providing relatively easy access to Huddersfield and Oldham, good commuter links to Manchester. TEL the agent ADM Residential on 01484 644555 or email us from the link. (PLEASE NOTE THERE IS NO PLANNING)

# **LAND FOR SALE**

Photographs of the Land: