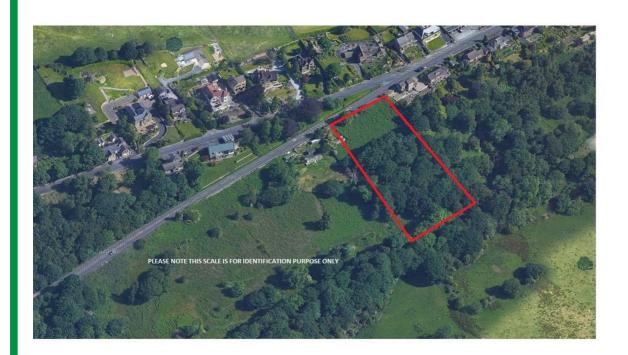

# Land Meltham Road, Huddersfield, HD4 7EL Offers Over £99,995

\*\*OFFERS OVER £99,995\*\* \*OFFERED FOR SALE\* \*A FANTASTIC OPPORTUNITY TO ACQUIRE THIS LAND IN A PRIME LOCATION, A SUPERB PLOT OF WOODLAND AND PASTURE APPROXIMATELY 2.197 ACRES\* Situated on the outskirts of the popular village of Netherton with stunning views as far as the eye can see. The site is set on a downwards sloping level and extends to approximately 2.197 acres, located close to surrounds amenities, Meltham and Huddersfield town centre is a short distance away. The site benefits from having views over open fields/open countryside. This is a popular residential location providing relatively easy access to Huddersfield and Oldham, good commuter links to Manchester. TEL the agent ADM Residential on 01484 644555 or email us from the link. (PLEASE NOTE THERE IS NO PLANNING)

# **LAND FOR SALE**

Photographs of the Land: