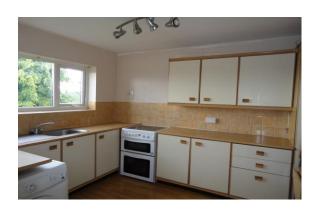

**Kitchen** 11'2" x 8' 9" (3.40m x 2.66m)

A range of units comprising of wall and base units with work surfaces incorporating a stainless steel sink unit drainer. Double glazed window to rear. Under floor heating.