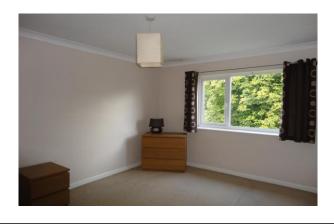

**Bedroom 1** 12' 6" x 9' 11" (3.81m x 3.02m) Double glazed window to front. Under floor heating

**Bedroom 2** 12' 10" x 7' 0" (3.91m x 2.13m) Double glazed window to front. Under floor heating.