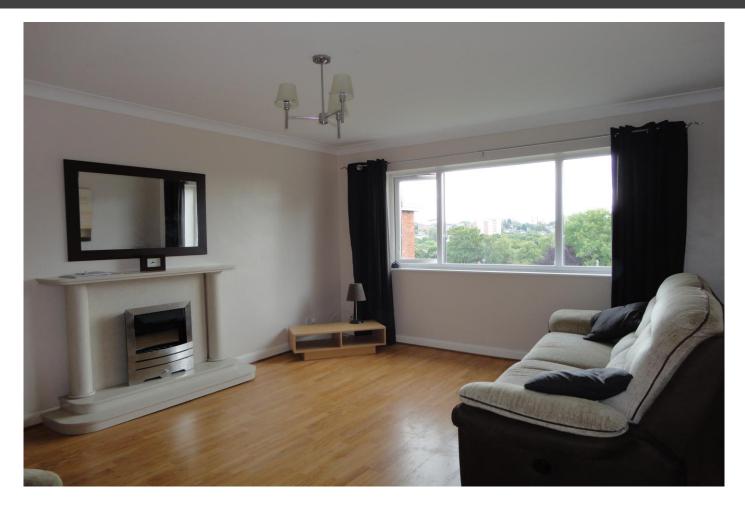

# **Entrance**

Communal front entrance porch with hallway and stairs to all floors.

Hallway 11' 6" x 3' 10" (3.50m x 1.17m)
Laminate flooring Under floor heating. Cupboard.

**Lounge/Diner** 15' 4" x 12' 0" (4.67m x 3.65m) Laminate flooring with under floor heating. double glazed window to rear.