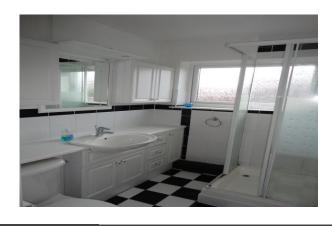

**Shower Room** 6' 4" x 5' 6" (1.93m x 1.68m) Frosted double glazed window to side. Fully tiled shower cubicle, Low level w.c, wash hand basin and vanity unit. Tiled flooring with under floor heating.