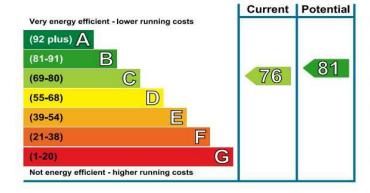

# **Energy Efficiency Rating**

The graph shows the current energy efficiency of your home.

The higher the rating the lower your fuel bills are likely to be.

The potential rating shows the effect of undertaking the recommendations on page 3.

The average energy efficiency rating for a dwelling in England and Wales is band D (rating 60).

The EPC rating shown here is based on standard assumptions about occupancy and energy use and may not reflect how energy is consumed by individual occupants.