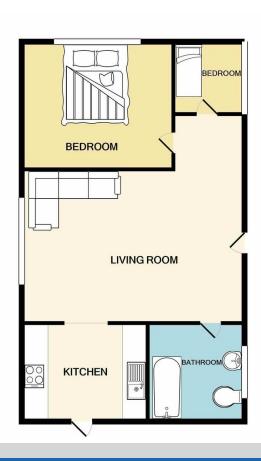

Living Room - 11'08" x 16'11"

Kitchen - 7'06" x 9'09"

Bathroom - 7'04" x 6'10"

Bedroom One - 10'05" x 14'10"

Bedroom Two - 5'10" x 7'04"

**Large Driveway** 

**Landscaped Garden** 

Disclaimer: Information provided about this property does not constitute or form part of an offer or contract, nor may be it be regarded as representations. All interested parties must verify accuracy and your solicitor must verify tenure/lease information, fixtures & fittings and, where the property has been extended/converted, planning/building regulation consents. All dimensions are approximate and quoted for guidance only as are floor plans which are not to scale and their accuracy cannot be confirmed. Reference to appliances and/or services does not imply that they are necessarily in working order or fit for the purpose.