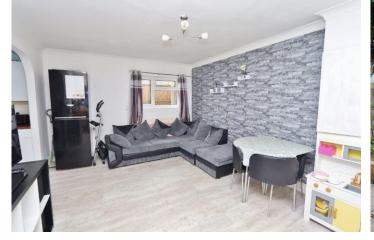

Living Room - 11'08" x 16'11"

Kitchen - 7'06" x 9'09"

Bathroom - 7'04" x 6'10"

Bedroom One - 10'05" x 14'10"

Bedroom Two - 5'10" x 7'04"

**Large Driveway** 

**Landscaped Garden** 

Disclaimer: Information provided about this property does not constitute or form part of an offer or contract, nor may be it be regarded as representations. All interested parties must verify accuracy and your solicitor must verify tenure/lease information, fixtures & fittings and, where the property has been extended/converted, planning/building regulation consents. All dimensions are approximate and quoted for guidance only as are floor plans which are not to scale and their accuracy cannot be confirmed. Reference to appliances and/or services does not imply that they are necessarily in working order or fit for the purpose.