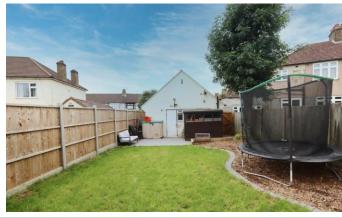

## **Property Description**

DETACHED! Two-bedroom bungalow with lots of potential. Located on this popular turning nearby to local shops and only a short walk from Parklands Junior School this detached bungalow is a perfect investment or next home. The property is in good condition throughout and offers an excellent size front driveway and landscaped rear garden.

Living Room - 11'08" x 16'11"

Kitchen - 7'06" x 9'09"

Bathroom - 7'04" x 6'10"

Bedroom One - 10'05" x 14'10"

Bedroom Two - 5'10" x 7'04"

**Large Driveway** 

**Landscaped Garden** 

Disclaimer: Information provided about this property does not constitute or form part of an offer or contract, nor may be it be regarded as representations. All interested parties must verify accuracy and your solicitor must verify tenure/lease information, fixtures & fittings and, where the property has been extended/converted, planning/building regulation consents. All dimensions are approximate and quoted for guidance only as are floor plans which are not to scale and their accuracy cannot be confirmed. Reference to appliances and/or services does not imply that they are necessarily in working order or fit for the purpose.