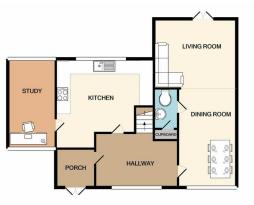

#### **Property Description**

Beautiful family home in an excellent location! Positioned only a short walk from Crownfields Junior School and a local parade of shops this three-bedroom property is ideal for any growing family. The property offers a very generous downstairs living space, consisting of large entrance porch, kitchen, games room or downstairs guest bedroom, living room and dining space.

Driveway for multiple cars

Porch

Hallway

Kitchen – 9'03" x 12'00"

Guest Room/Games Room - 14'08" x 6'01"

Dining Room - 15'09" x 10'04"

Living Room - 12'07" x 11'05"

Downstairs WC