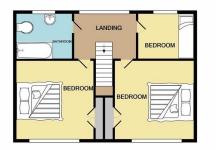

On the first floor the property offers two double bedrooms and one single bedroom all of which are fitted out with air conditioning units and a family bathroom. The rear of the property brings large patio area leading to laid lawn measured at 80ft approx. With Two outbuildings currently used as a home bar and photo studio. There is an additional patio area to the end of the garden. The property is also within easy access of A127 and has good public transport links to Romford Station.

Landing

Bedroom One - 12'10" x 10'00"

Bedroom Two - 12'08" x 9'04"

Bedroom Three - 6'04" x 7'05"

Bathroom - 6'02" x 5'02"

Rear Garden

Home Bar

Studio