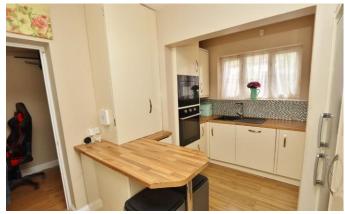

Driveway for multiple cars

Porch

Hallway

Kitchen – 9'03" x 12'00"

Guest Room/Games Room - 14'08" x 6'01"

Dining Room - 15'09" x 10'04"

Living Room - 12'07" x 11'05"

Downstairs WC