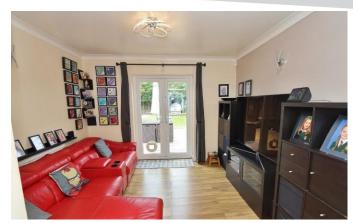

Driveway for multiple cars

Porch

Hallway

Kitchen – 9'03" x 12'00"

Guest Room/Games Room - 14'08" x 6'01"

Dining Room - 15'09" x 10'04"

Living Room - 12'07" x 11'05"

Downstairs WC