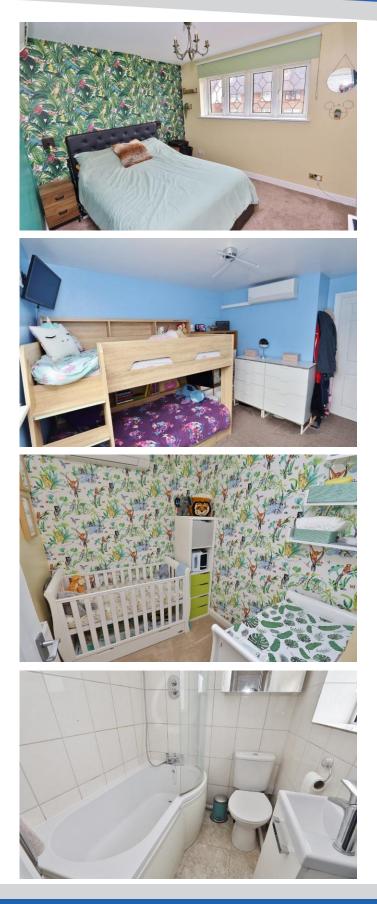

On the first floor the property offers two double bedrooms and one single bedroom all of which are fitted out with air conditioning units and a family bathroom. The rear of the property brings large patio area leading to laid lawn measured at 80ft approx. With Two outbuildings currently used as a home bar and photo studio. There is an additional patio area to the end of the garden. The property is also within easy access of A127 and has good public transport links to Romford Station.

Landing

Bedroom One - 12'10" x 10'00"

Bedroom Two - 12'08" x 9'04"

Bedroom Three - 6'04" x 7'05"

Bathroom - 6'02" x 5'02"

Rear Garden

Home Bar

Studio