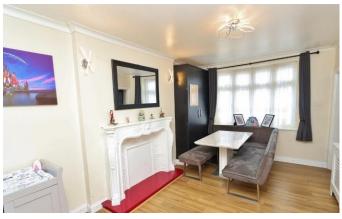

Driveway for multiple cars

Porch

Hallway

Kitchen – 9'03" x 12'00"

Guest Room/Games Room - 14'08" x 6'01"

Dining Room - 15'09" x 10'04"

Living Room - 12'07" x 11'05"

Downstairs WC