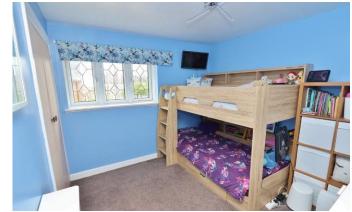

On the first floor the property offers two double bedrooms and one single bedroom all of which are fitted out with air conditioning units and a family bathroom. The rear of the property brings large patio area leading to laid lawn measured at 80ft approx. With Two outbuildings currently used as a home bar and photo studio. There is an additional patio area to the end of the garden. The property is also within easy access of A127 and has good public transport links to Romford Station.

Landing

Bedroom One - 12'10" x 10'00"

Bedroom Two - 12'08" x 9'04"

Bedroom Three - 6'04" x 7'05"

Bathroom - 6'02" x 5'02"

Rear Garden

Home Bar

Studio