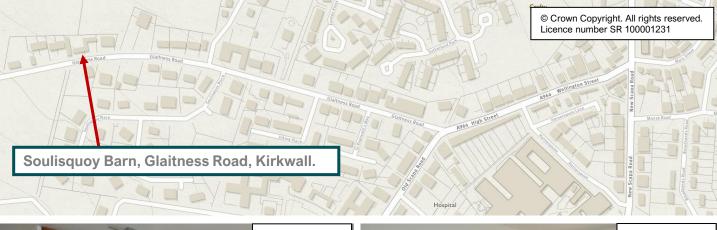

### **LOCATION**

Soulisquoy Barn is situated on the outskirts of Kirkwall a short drive from the town centre.

# Soulisquoy Barn, Glaitness Road, Kirkwall, KW15 1UW

Soulisquoy Barn is a well-presented 2 bedroom dwellinghouse enjoying views to the rear over farmland with Kirkwall Bay and the north isles in the distance.