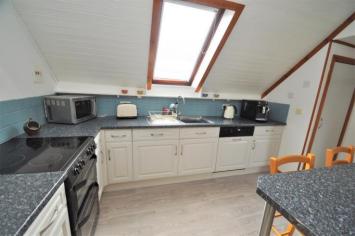

The attractive property has been tastefully modernised and features a spacious first floor living room with dining area.

**OFFERS OVER** £195,000

- Oil central heating.
- Velux and uPVC framed double glazed windows.
- Pressurised water system.
- Living room wall re insulated recently.
- Solid fuel stove and dining area in living room.
- Kitchen, also on the first floor, has a breakfast bar, integral dishwasher and deep shelved recess.
- Bedroom 1 has a large fitted wardrobe with sliding mirror doors.
- Shower room.
- Spacious entrance hall.
- Enclosed front garden with lawn, drying area and patio.
- Parking at front and rear.

### **FIRST FLOOR**