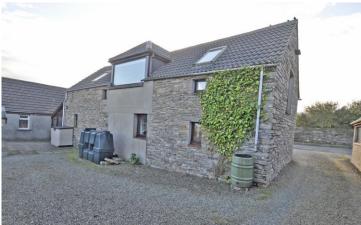

# Soulisquoy Barn, Glaitness Road, Kirkwall, KW15 1UW

Soulisquoy Barn is a well-presented 2 bedroom dwellinghouse enjoying views to the rear over farmland with Kirkwall Bay and the north isles in the distance.

### **LOCATION**

Soulisquoy Barn is situated on the outskirts of Kirkwall a short drive from the town centre.