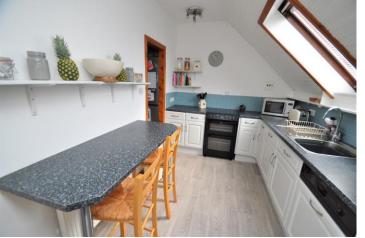

The attractive property has been tastefully modernised and features a spacious first floor living room with dining area.

**OFFERS OVER** £195,000

- Oil central heating.
- Velux and uPVC framed double glazed windows.
- Pressurised water system.
- Living room wall re insulated recently.
- Solid fuel stove and dining area in living room.
- Kitchen, also on the first floor, has a breakfast bar, integral dishwasher and deep shelved recess.
- Bedroom 1 has a large fitted wardrobe with sliding mirror doors.
- Shower room.
- Spacious entrance hall.
- Enclosed front garden with lawn, drying area and patio.
- Parking at front and rear.

### **FIRST FLOOR**