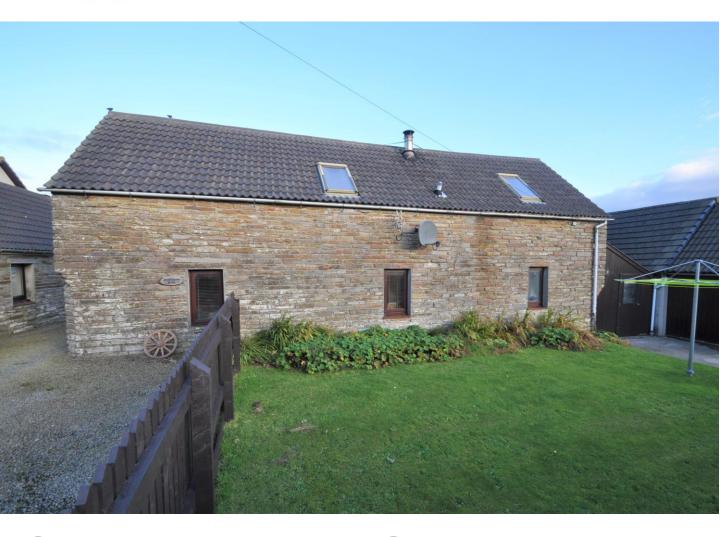

# Soulisquoy Barn, Glaitness Road, Kirkwall, KW15 1UW

Soulisquoy Barn is a well-presented 2 bedroom dwellinghouse enjoying views to the rear over farmland with Kirkwall Bay and the north isles in the distance.

The attractive property has been tastefully modernised and features a spacious first floor living room with dining area.

**OFFERS OVER** £195,000

- Oil central heating.
- Velux and uPVC framed double glazed windows.
- Pressurised water system.
- Living room wall re insulated recently.
- Solid fuel stove and dining area in living room.
- Kitchen, also on the first floor, has a breakfast bar, integral dishwasher and deep shelved recess.
- Bedroom 1 has a large fitted wardrobe with sliding mirror doors.
- Shower room.
- Spacious entrance hall.
- Enclosed front garden with lawn, drying area and patio.
- Parking at front and rear.

### **LOCATION**

Soulisquoy Barn is situated on the outskirts of Kirkwall a short drive from the town centre.