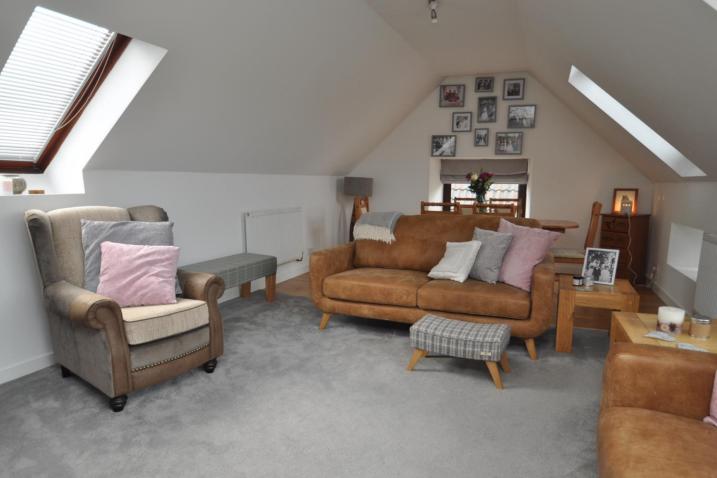

The attractive property has been tastefully modernised and features a spacious first floor living room with dining area.

**OFFERS OVER** £195,000

- Oil central heating.
- Velux and uPVC framed double glazed windows.
- Pressurised water system.
- Living room wall re insulated recently.
- Solid fuel stove and dining area in living room.
- Kitchen, also on the first floor, has a breakfast bar, integral dishwasher and deep shelved recess.
- Bedroom 1 has a large fitted wardrobe with sliding mirror doors.
- Shower room.
- Spacious entrance hall.
- Enclosed front garden with lawn, drying area and patio.
- Parking at front and rear.

### **FIRST FLOOR**