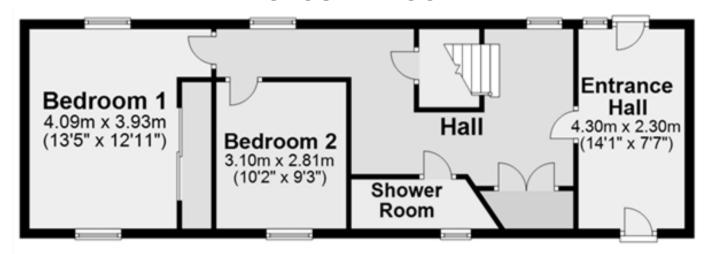

## **GROUND FLOOR**

**SERVICES** – Mains services. Telephone.

**COUNCIL TAX BAND -** Band C. The Council Tax Band may be reassessed by the Orkney and Shetland Joint Board when the property is sold. This may result in the band being altered.

The attractive property has been tastefully modernised and features a spacious first floor living room with dining area.

**OFFERS OVER** £195,000

- Oil central heating.
- Velux and uPVC framed double glazed windows.
- Pressurised water system.
- Living room wall re insulated recently.
- Solid fuel stove and dining area in living room.
- Kitchen, also on the first floor, has a breakfast bar, integral dishwasher and deep shelved recess.
- Bedroom 1 has a large fitted wardrobe with sliding mirror doors.
- Shower room.
- Spacious entrance hall.
- Enclosed front garden with lawn, drying area and patio.
- Parking at front and rear.