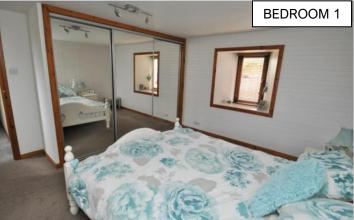

The attractive property has been tastefully modernised and features a spacious first floor living room with dining area.

**OFFERS OVER** £195,000

- Oil central heating.
- Velux and uPVC framed double glazed windows.
- Pressurised water system.
- Living room wall re insulated recently.
- Solid fuel stove and dining area in living room.
- Kitchen, also on the first floor, has a breakfast bar, integral dishwasher and deep shelved recess.
- Bedroom 1 has a large fitted wardrobe with sliding mirror doors.
- Shower room.
- Spacious entrance hall.
- Enclosed front garden with lawn, drying area and patio.
- Parking at front and rear.