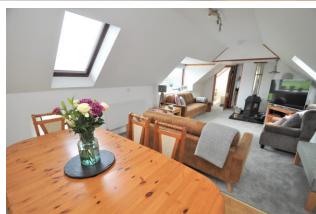

The attractive property has been tastefully modernised and features a spacious first floor living room with dining area.

**OFFERS OVER** £195,000

- Oil central heating.
- Velux and uPVC framed double glazed windows.
- Pressurised water system.
- Living room wall re insulated recently.
- Solid fuel stove and dining area in living room.
- Kitchen, also on the first floor, has a breakfast bar, integral dishwasher and deep shelved recess.
- Bedroom 1 has a large fitted wardrobe with sliding mirror doors.
- Shower room.
- Spacious entrance hall.
- Enclosed front garden with lawn, drying area and patio.
- Parking at front and rear.

### **FIRST FLOOR**