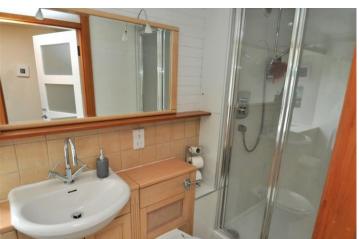

The attractive property has been tastefully modernised and features a spacious first floor living room with dining area.

**OFFERS OVER** £195,000

- Oil central heating.
- Velux and uPVC framed double glazed windows.
- Pressurised water system.
- Living room wall re insulated recently.
- Solid fuel stove and dining area in living room.
- Kitchen, also on the first floor, has a breakfast bar, integral dishwasher and deep shelved recess.
- Bedroom 1 has a large fitted wardrobe with sliding mirror doors.
- Shower room.
- Spacious entrance hall.
- Enclosed front garden with lawn, drying area and patio.
- Parking at front and rear.

### **FIRST FLOOR**