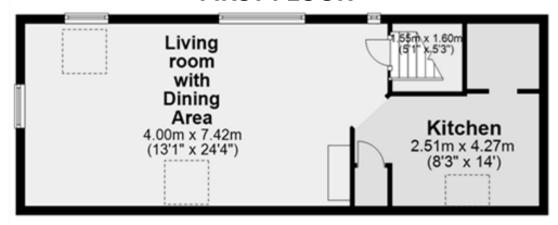

### **FIRST FLOOR**

The attractive property has been tastefully modernised and features a spacious first floor living room with dining area.

**OFFERS OVER** £195,000

- Oil central heating.
- Velux and uPVC framed double glazed windows.
- Pressurised water system.
- Living room wall re insulated recently.
- Solid fuel stove and dining area in living room.
- Kitchen, also on the first floor, has a breakfast bar, integral dishwasher and deep shelved recess.
- Bedroom 1 has a large fitted wardrobe with sliding mirror doors.
- Shower room.
- Spacious entrance hall.
- Enclosed front garden with lawn, drying area and patio.
- Parking at front and rear.