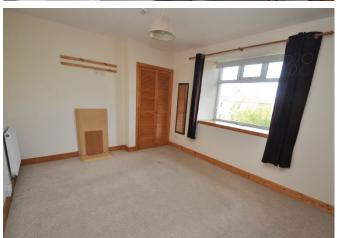

The living room has a solid fuel stove with back boiler heating the hot water and the radiators in the bedrooms. The fitted kitchen has plumbing for a washing machine and space for a dining table.

There is a modern bathroom suite with shower over the bath. Both double bedrooms have a built-in wardrobe.