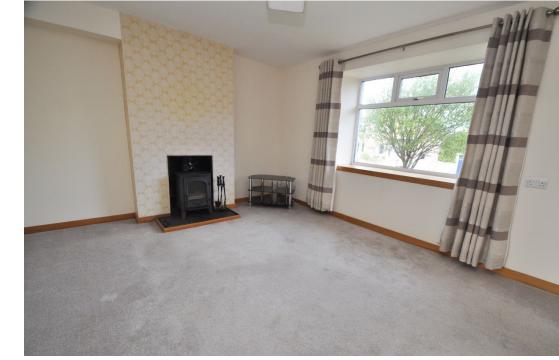

The living room has a solid fuel stove with back boiler heating the hot water and the radiators in the bedrooms. The fitted kitchen has plumbing for a washing machine and space for a dining table.

There is a modern bathroom suite with shower over the bath. Both double bedrooms have a built-in wardrobe.