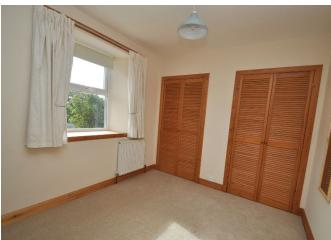

The living room has a solid fuel stove with back boiler heating the hot water and the radiators in the bedrooms. The fitted kitchen has plumbing for a washing machine and space for a dining table.

There is a modern bathroom suite with shower over the bath. Both double bedrooms have a built-in wardrobe.