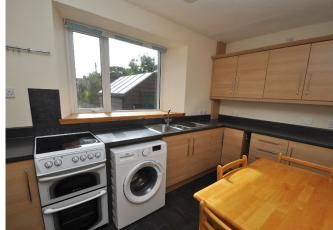

The living room has a solid fuel stove with back boiler heating the hot water and the radiators in the bedrooms. The fitted kitchen has plumbing for a washing machine and space for a dining table.

There is a modern bathroom suite with shower over the bath. Both double bedrooms have a built-in wardrobe.

Garden to front and rear with the larger rear garden having a patio and shed.

- Electric air source heating.
- uPVC framed double glazed windows.
- Living room solid fuel stove has a back boiler.
- Kitchen has fitted units incorporating plumbing for a washing machine.
- Modern bathroom suite with shower over bath.