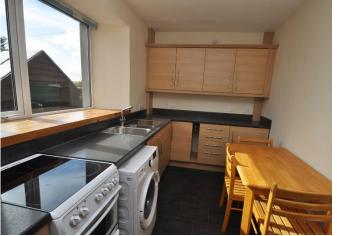

The living room has a solid fuel stove with back boiler heating the hot water and the radiators in the bedrooms. The fitted kitchen has plumbing for a washing machine and space for a dining table.

There is a modern bathroom suite with shower over the bath. Both double bedrooms have a built-in wardrobe.