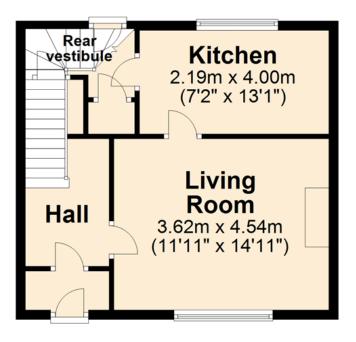

th uPVC framed double glazed windows.

The living room has a solid fuel stove with back boiler heating the hot water and the radiators in the bedrooms. The fitted kitchen has plumbing for a washing machine and space for a dining table.

There is a modern bathroom suite with shower over the bath. Both double bedrooms have a built-in wardrobe.

Garden to front and rear with the larger rear garden having a patio and shed.

- Electric air source heating.
- uPVC framed double glazed windows.
- Living room solid fuel stove has a back boiler.
- Kitchen has fitted units incorporating plumbing for a washing machine.
- Modern bathroom suite with shower over bath.

## **LOCATION**

37 Clay Loan is situated close to the town centre and within walking distance of the schools.





## **GROUND FLOOR**



## FIRST FLOOR



















**SERVICES** - Mains services.

**COUNCIL TAX BAND** - Band B. The Council Tax Band may be reassessed by the Orkney and Shetland Joint Board when the property is sold. This may result in the band being altered.

**ENERGY PERFORMANCE RATING - Band C.** 

**ENTRY -** By arrangement.

FIXTURES & FITTINGS - All floor coverings, curtains, blinds, cooker and fridge/freezer are included in the sale price.

**VIEWING -** For an appointment to view please contact Lows Property Department.

PRICE - Offers Over £145,000.

Further enquiries should be directed to Lows Property Department, with whom all offers should be lodged in writing.

Lows Solicitors – Estate Agents 5 Broad Street, Kirkwall, Orkney, KW15 1DH T: 01856 873151 F: 01856 875450 W: www.lowsorkney.co.uk