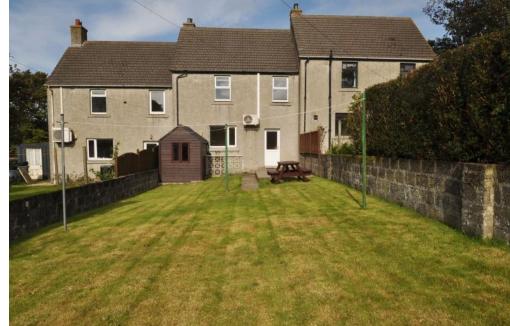

Garden to front and rear with the larger rear garden having a patio and shed.

- Electric air source heating.
- uPVC framed double glazed windows.
- Living room solid fuel stove has a back boiler.
- Kitchen has fitted units incorporating plumbing for a washing machine.
- Modern bathroom suite with shower over bath.