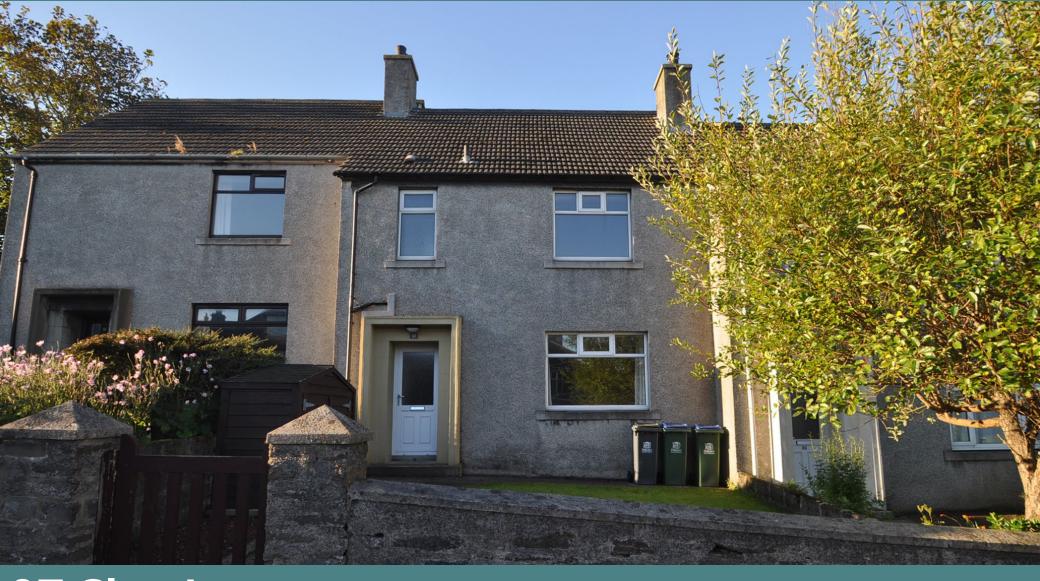

37 Clay Loan, Kirkwall, KW15 1QQ

OFFERS OVER £145,000

37 Clay Loan is a well-presented 2 bedroom mid-terraced dwelling house.

The property stands in good decorative order and has electric air source heating together with uPVC framed double glazed windows.

Garden to front and rear with the larger rear garden having a patio and shed.

- Electric air source heating.
- uPVC framed double glazed windows.
- Living room solid fuel stove has a back boiler.
- Kitchen has fitted units incorporating plumbing for a washing machine.
- Modern bathroom suite with shower over bath.

## **LOCATION**

37 Clay Loan is situated close to the town centre and within walking distance of the schools.