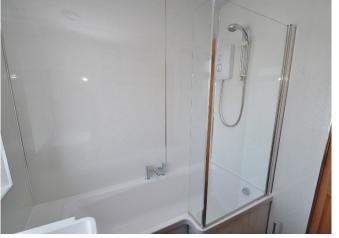

The living room has a solid fuel stove with back boiler heating the hot water and the radiators in the bedrooms. The fitted kitchen has plumbing for a washing machine and space for a dining table.

There is a modern bathroom suite with shower over the bath. Both double bedrooms have a built-in wardrobe.