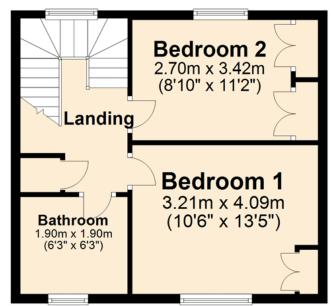

## **GROUND FLOOR**

## FIRST FLOOR

**SERVICES** - Mains services.

**COUNCIL TAX BAND** - Band B. The Council Tax Band may be reassessed by the Orkney and Shetland Joint Board when the property is sold. This may result in the band being altered.