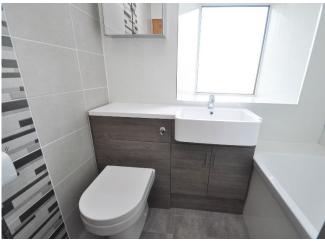

The living room has a solid fuel stove with back boiler heating the hot water and the radiators in the bedrooms. The fitted kitchen has plumbing for a washing machine and space for a dining table.

There is a modern bathroom suite with shower over the bath. Both double bedrooms have a built-in wardrobe.