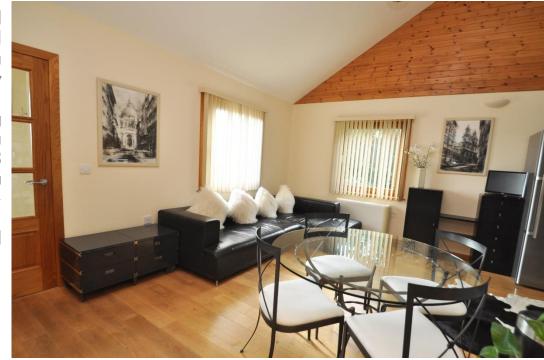

The energy-efficient dwelling has air source heating and uPVC framed double glazed windows. There is a spacious open plan living/dining/kitchen which has 3 windows and a vaulted ceiling. The bathroom has a shower over the bath and both bedrooms have a built-in wardrobe. Bedroom 2 benefits from an en-suite. The large garden has mature trees, lawns and several

- UPVC framed double glazed windows and doors.
- Air to water central heating.
- Open plan living/kitchen/dining room.
- Both bedrooms benefit from built-in wardrobes with sliding mirror doors.
- Bedroom 2 has an en-suite.
- Bathroom with electric shower over bath.
- Neutral décor throughout.
- Oak flooring throughout.
- Large fully enclosed mature garden.
- Driveway to front.
- South facing dwelling with beautiful sea views towards Wyre and Gairsay.