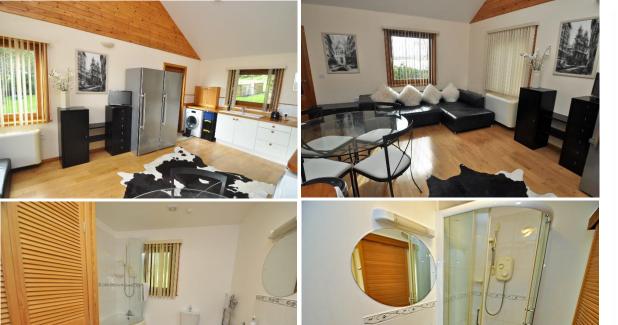

The energy-efficient dwelling has air source heating and uPVC framed double glazed windows. There is a spacious open plan living/dining/kitchen which has 3 windows and a vaulted ceiling. The bathroom has a shower over the bath and both bedrooms have a built-in wardrobe. Bedroom 2 benefits from an en-suite. The large garden has mature trees, lawns and several

- UPVC framed double glazed windows and doors.
- Air to water central heating.
- Open plan living/kitchen/dining room.
- Both bedrooms benefit from built-in wardrobes with sliding mirror doors.
- Bedroom 2 has an en-suite.
- Bathroom with electric shower over bath.
- Neutral décor throughout.
- Oak flooring throughout.
- Large fully enclosed mature garden.
- Driveway to front.
- South facing dwelling with beautiful sea views towards Wyre and Gairsay.