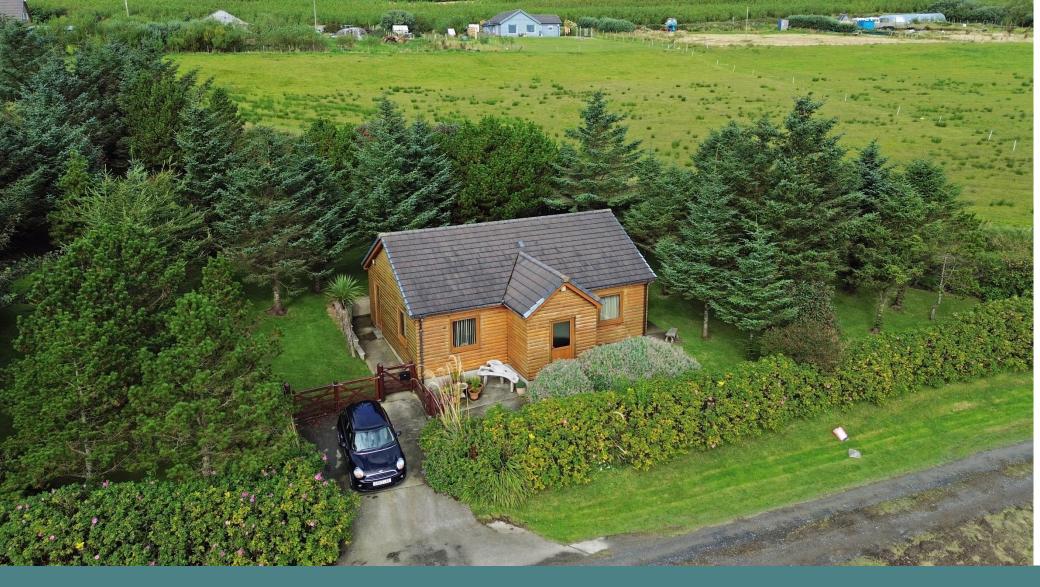

Cedarlee, Rousay, KW17 2PU

OFFERS OVER £175,000

This well-presented cedar-clad 2 bedroomed detached bungalow is set in a well-maintained garden. The attractive south facing property enjoys a beautiful sea view towards Wyre and the Orkney mainland.

## **LOCATION**

raised beds.

Cedarlee is situated on the picturesque island of Rousay, close to the pier. There is a primary school, hotel and shop with post office. There is a regular ferry service between Rousay and the Orkney mainland.