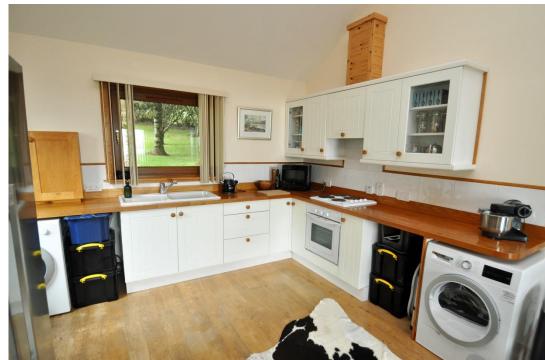

The energy-efficient dwelling has air source heating and uPVC framed double glazed windows. There is a spacious open plan living/dining/kitchen which has 3 windows and a vaulted ceiling. The bathroom has a shower over the bath and both bedrooms have a built-in wardrobe. Bedroom 2 benefits from an en-suite. The large garden has mature trees, lawns and several

- UPVC framed double glazed windows and doors.
- Air to water central heating.
- Open plan living/kitchen/dining room.
- Both bedrooms benefit from built-in wardrobes with sliding mirror doors.
- Bedroom 2 has an en-suite.
- Bathroom with electric shower over bath.
- Neutral décor throughout.
- Oak flooring throughout.
- Large fully enclosed mature garden.
- Driveway to front.
- South facing dwelling with beautiful sea views towards Wyre and Gairsay.