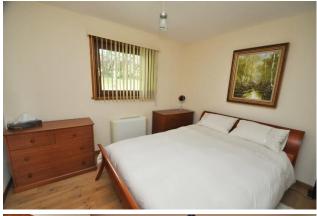

The energy-efficient dwelling has air source heating and uPVC framed double glazed windows. There is a spacious open plan living/dining/kitchen which has 3 windows and a vaulted ceiling. The bathroom has a shower over the bath and both bedrooms have a built-in wardrobe. Bedroom 2 benefits from an en-suite. The large garden has mature trees, lawns and several

- UPVC framed double glazed windows and doors.
- Air to water central heating.
- Open plan living/kitchen/dining room.
- Both bedrooms benefit from built-in wardrobes with sliding mirror doors.
- Bedroom 2 has an en-suite.
- Bathroom with electric shower over bath.
- Neutral décor throughout.
- Oak flooring throughout.
- Large fully enclosed mature garden.
- Driveway to front.
- South facing dwelling with beautiful sea views towards Wyre and Gairsay.