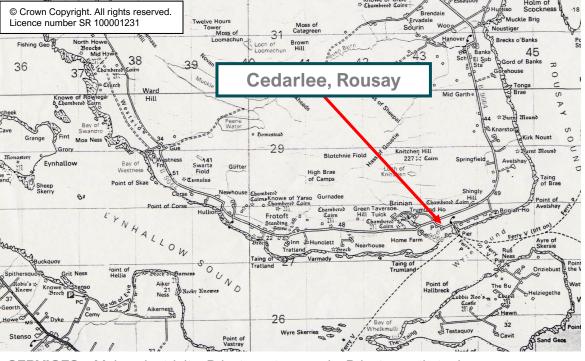

## **LOCATION**

raised beds.

Cedarlee is situated on the picturesque island of Rousay, close to the pier. There is a primary school, hotel and shop with post office. There is a regular ferry service between Rousay and the Orkney mainland.