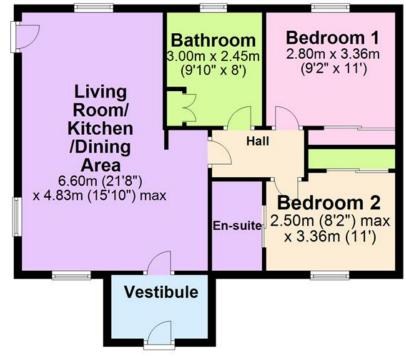

The energy-efficient dwelling has air source heating and uPVC framed double glazed windows. There is a spacious open plan living/dining/kitchen which has 3 windows and a vaulted ceiling. The bathroom has a shower over the bath and both bedrooms have a built-in wardrobe. Bedroom 2 benefits from an en-suite. The large garden has mature trees, lawns and several

- UPVC framed double glazed windows and doors.
- Air to water central heating.
- Open plan living/kitchen/dining room.
- Both bedrooms benefit from built-in wardrobes with sliding mirror doors.
- Bedroom 2 has an en-suite.
- Bathroom with electric shower over bath.
- Neutral décor throughout.
- Oak flooring throughout.
- Large fully enclosed mature garden.
- Driveway to front.
- South facing dwelling with beautiful sea views towards Wyre and Gairsay.