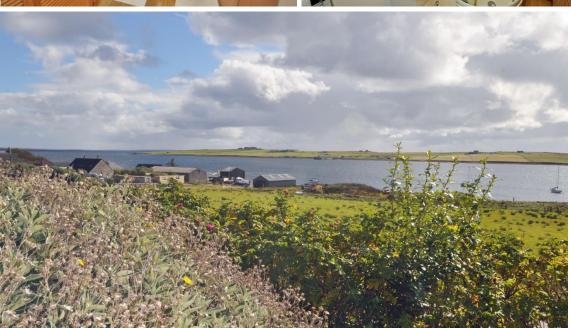

Cedarlee, Rousay, KW17 2PU

OFFERS OVER £175,000

This well-presented cedar-clad 2 bedroomed detached bungalow is set in a well-maintained garden. The attractive south facing property enjoys a beautiful sea view towards Wyre and the Orkney mainland.

## **LOCATION**

raised beds.

Cedarlee is situated on the picturesque island of Rousay, close to the pier. There is a primary school, hotel and shop with post office. There is a regular ferry service between Rousay and the Orkney mainland.