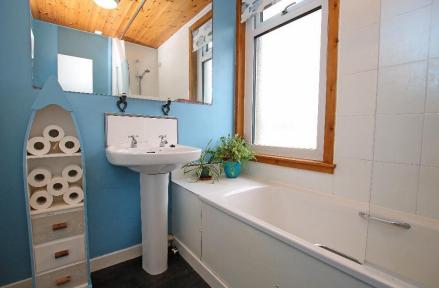

There is an enclosed garden to the rear with garden shed.

May especially appeal to first time buyers or property investors.

- Oil heating.
- Combination of double and triple glazed UPVC windows.
- Large living room.
- Kitchen/diner with storage cupboard and space for table and chairs.
- Bedroom I with en-suite shower room.
- Bedroom 2 with sea views.
- Bedroom 3/office.
- Bathroom with shower above bath.
- Enclosed garden to rear laid to lawn with mature plants and bushes, drying line and garden shed.
- Sea views over the bay.