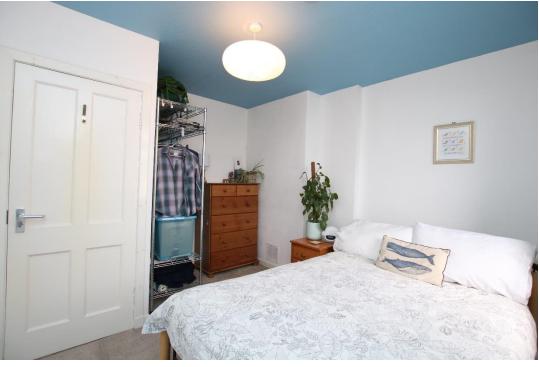

There is an enclosed garden to the rear with garden shed.

May especially appeal to first time buyers or property investors.

- Oil heating.
- Combination of double and triple glazed UPVC windows.
- Large living room.
- Kitchen/diner with storage cupboard and space for table and chairs.
- Bedroom I with en-suite shower room.
- Bedroom 2 with sea views.
- Bedroom 3/office.
- Bathroom with shower above bath.
- Enclosed garden to rear laid to lawn with mature plants and bushes, drying line and garden shed.
- Sea views over the bay.