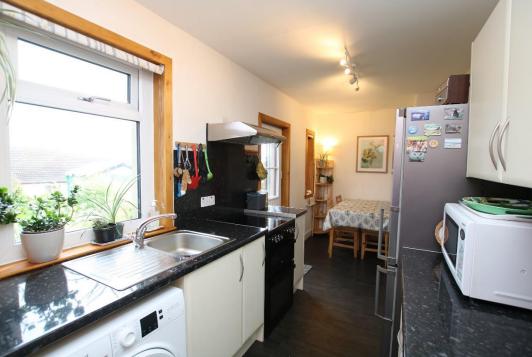

There is an enclosed garden to the rear with garden shed.

May especially appeal to first time buyers or property investors.

- Oil heating.
- Combination of double and triple glazed UPVC windows.
- Large living room.
- Kitchen/diner with storage cupboard and space for table and chairs.
- Bedroom I with en-suite shower room.
- Bedroom 2 with sea views.
- Bedroom 3/office.
- Bathroom with shower above bath.
- Enclosed garden to rear laid to lawn with mature plants and bushes, drying line and garden shed.
- Sea views over the bay.