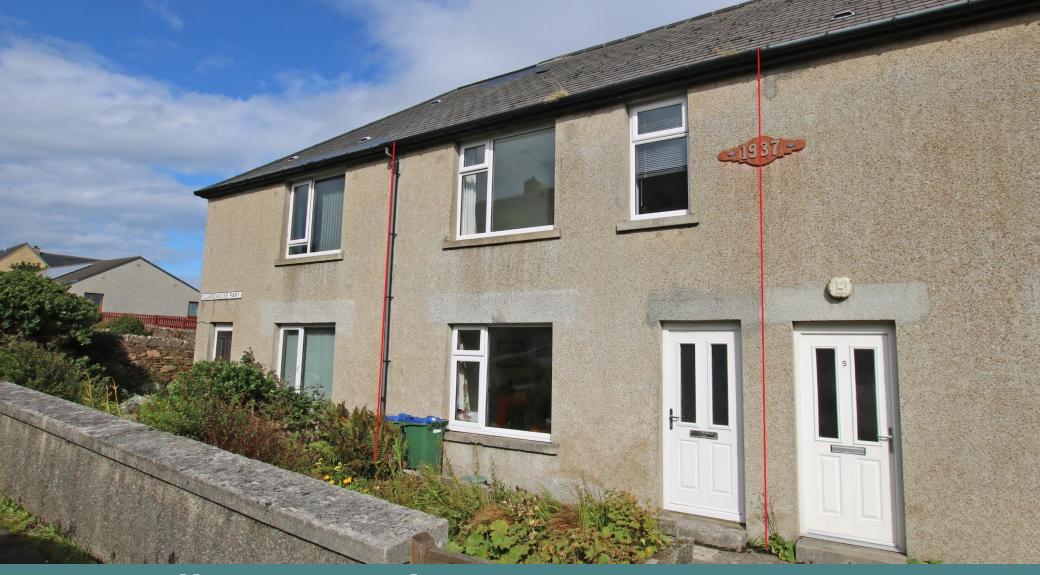

3 Guardhouse Park, Stromness, KW16 3DP

OFFERS OVER £140,000

3 Guardhouse Park is a well presented 3 bedroom mid-terrace dwelling situated on the outskirts of town close to the Stromness golf course.

The property has neutral décor throughout and bedroom 1 has an en-suite.

## **LOCATION**

3 Guardhouse Park is located on the outskirts of town close to the Stromness golf course and a short walk to the town centre with all local amenities.

FIRST FLOOR

GROUND FLOOR

**SERVICES -** Mains services. Telephone.