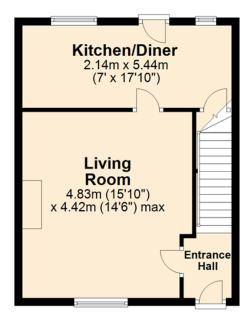

## **LOCATION**

3 Guardhouse Park is located on the outskirts of town close to the Stromness golf course and a short walk to the town centre with all local amenities.

FIRST FLOOR

GROUND FLOOR

**SERVICES -** Mains services. Telephone.

There is an enclosed garden to the rear with garden shed.

May especially appeal to first time buyers or property investors.

- Oil heating.
- Combination of double and triple glazed UPVC windows.
- Large living room.
- Kitchen/diner with storage cupboard and space for table and chairs.
- Bedroom I with en-suite shower room.
- Bedroom 2 with sea views.
- Bedroom 3/office.
- Bathroom with shower above bath.
- Enclosed garden to rear laid to lawn with mature plants and bushes, drying line and garden shed.
- Sea views over the bay.