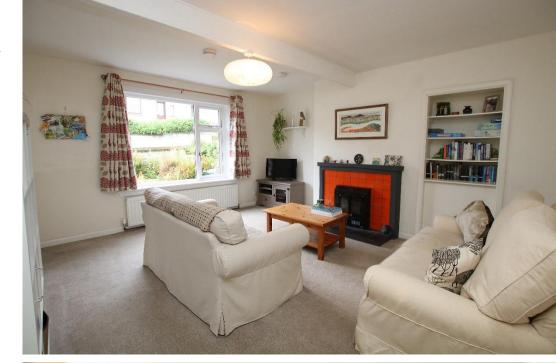

There is an enclosed garden to the rear with garden shed.

May especially appeal to first time buyers or property investors.

- Oil heating.
- Combination of double and triple glazed UPVC windows.
- Large living room.
- Kitchen/diner with storage cupboard and space for table and chairs.
- Bedroom I with en-suite shower room.
- Bedroom 2 with sea views.
- Bedroom 3/office.
- Bathroom with shower above bath.
- Enclosed garden to rear laid to lawn with mature plants and bushes, drying line and garden shed.
- Sea views over the bay.