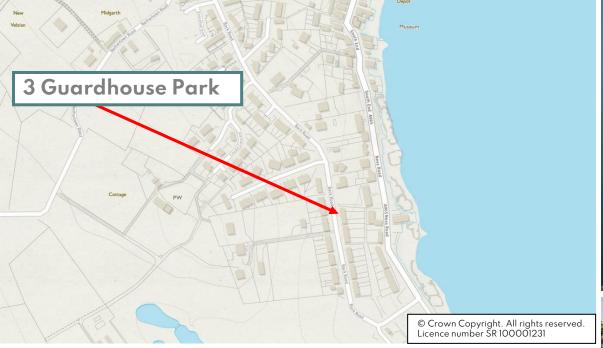

## **LOCATION**

3 Guardhouse Park is located on the outskirts of town close to the Stromness golf course and a short walk to the town centre with all local amenities.

FIRST FLOOR

GROUND FLOOR

**SERVICES -** Mains services. Telephone.