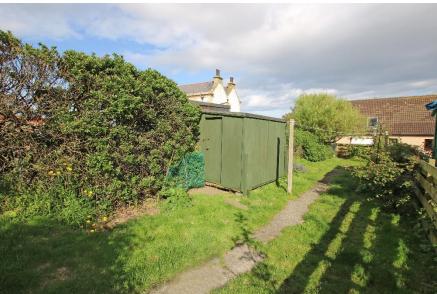

There is an enclosed garden to the rear with garden shed.

May especially appeal to first time buyers or property investors.

- Oil heating.
- Combination of double and triple glazed UPVC windows.
- Large living room.
- Kitchen/diner with storage cupboard and space for table and chairs.
- Bedroom I with en-suite shower room.
- Bedroom 2 with sea views.
- Bedroom 3/office.
- Bathroom with shower above bath.
- Enclosed garden to rear laid to lawn with mature plants and bushes, drying line and garden shed.
- Sea views over the bay.

**FIXTURES AND FITTINGS** – All floor coverings, most curtains with the exception of those in bedroom 2, blinds, white goods and the garden shed are included in the sale price. Some items of furniture may be available by separate negotiation.