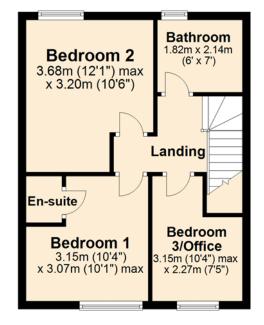

## **LOCATION**

3 Guardhouse Park is located on the outskirts of town close to the Stromness golf course and a short walk to the town centre with all local amenities.

FIRST FLOOR

GROUND FLOOR

**SERVICES -** Mains services. Telephone.

There is an enclosed garden to the rear with garden shed.

May especially appeal to first time buyers or property investors.

- Oil heating.
- Combination of double and triple glazed UPVC windows.
- Large living room.
- Kitchen/diner with storage cupboard and space for table and chairs.
- Bedroom I with en-suite shower room.
- Bedroom 2 with sea views.
- Bedroom 3/office.
- Bathroom with shower above bath.
- Enclosed garden to rear laid to lawn with mature plants and bushes, drying line and garden shed.
- Sea views over the bay.