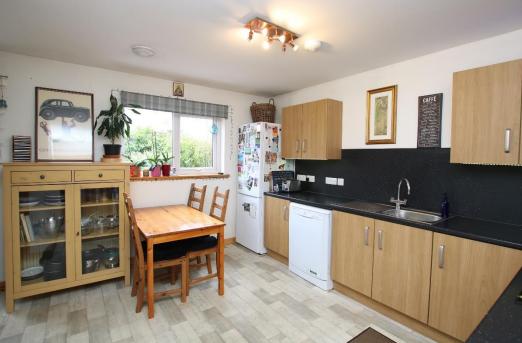

# **LOWS**

9 Busant Drive is a well presented 4 bedroom semi-detached dwelling located in a popular residential area of town.

The family home has a spacious kitchen/diner, shower room on the ground floor and bathroom on the first floor.

Outside there is a beautiful enclosed wellestablished garden abundant with plants and bushes providing privacy and attracting wildlife.

- Air to air source heating.
- UPVC double glazed windows and doors.
- Solar photovoltaic panels help reduce electricity bills.
- Living room with storage cupboard.
- Kitchen/diner with integrated appliances and space for dining table and chairs.
- Shower room on ground floor with large shower cubicle.
- Bathroom on first floor with shower above bath.
- Bedroom 3/office.
- Dressing room/bedroom 4 with built in mirrored wardrobes.
- Private enclosed garden to front, side and rear with plants and bushes.
- Two garden sheds one with power.
- Ample parking.

### **GROUND FLOOR**

**SERVICES –** Mains services. Telephone.

**COUNCIL TAX BAND** – Band D. The Council Tax Band may be reassessed by the Orkney Joint Valuation Board when the property is sold. This may result in the band being altered.