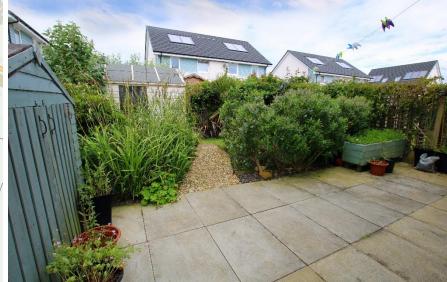

Outside there is a beautiful enclosed wellestablished garden abundant with plants and bushes providing privacy and attracting wildlife.

- Air to air source heating.
- UPVC double glazed windows and doors.
- Solar photovoltaic panels help reduce electricity bills.
- Living room with storage cupboard.
- Kitchen/diner with integrated appliances and space for dining table and chairs.
- Shower room on ground floor with large shower cubicle.
- Bathroom on first floor with shower above bath.
- Bedroom 3/office.
- Dressing room/bedroom 4 with built in mirrored wardrobes.
- Private enclosed garden to front, side and rear with plants and bushes.
- Two garden sheds one with power.
- Ample parking.