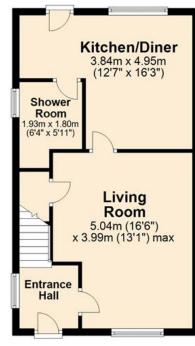

### **GROUND FLOOR**

**SERVICES –** Mains services. Telephone.

**COUNCIL TAX BAND** – Band D. The Council Tax Band may be reassessed by the Orkney Joint Valuation Board when the property is sold. This may result in the band being altered.