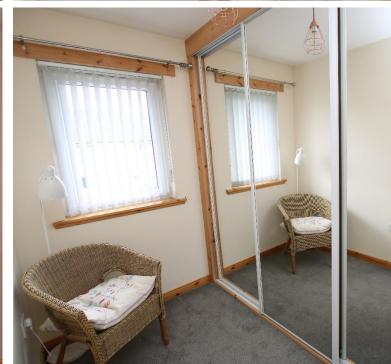

Outside there is a beautiful enclosed wellestablished garden abundant with plants and bushes providing privacy and attracting wildlife.

- Air to air source heating.
- UPVC double glazed windows and doors.
- Solar photovoltaic panels help reduce electricity bills.
- Living room with storage cupboard.
- Kitchen/diner with integrated appliances and space for dining table and chairs.
- Shower room on ground floor with large shower cubicle.
- Bathroom on first floor with shower above bath.
- Bedroom 3/office.
- Dressing room/bedroom 4 with built in mirrored wardrobes.
- Private enclosed garden to front, side and rear with plants and bushes.
- Two garden sheds one with power.
- Ample parking.