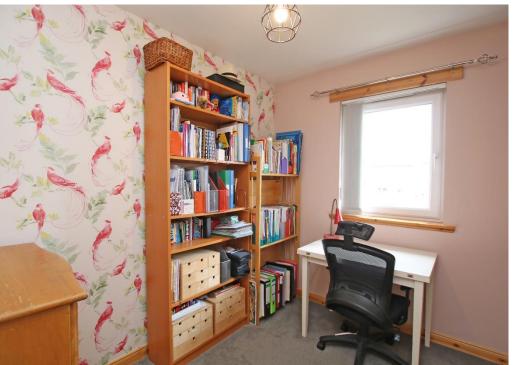

Outside there is a beautiful enclosed wellestablished garden abundant with plants and bushes providing privacy and attracting wildlife.

- Air to air source heating.
- UPVC double glazed windows and doors.
- Solar photovoltaic panels help reduce electricity bills.
- Living room with storage cupboard.
- Kitchen/diner with integrated appliances and space for dining table and chairs.
- Shower room on ground floor with large shower cubicle.
- Bathroom on first floor with shower above bath.
- Bedroom 3/office.
- Dressing room/bedroom 4 with built in mirrored wardrobes.
- Private enclosed garden to front, side and rear with plants and bushes.
- Two garden sheds one with power.
- Ample parking.