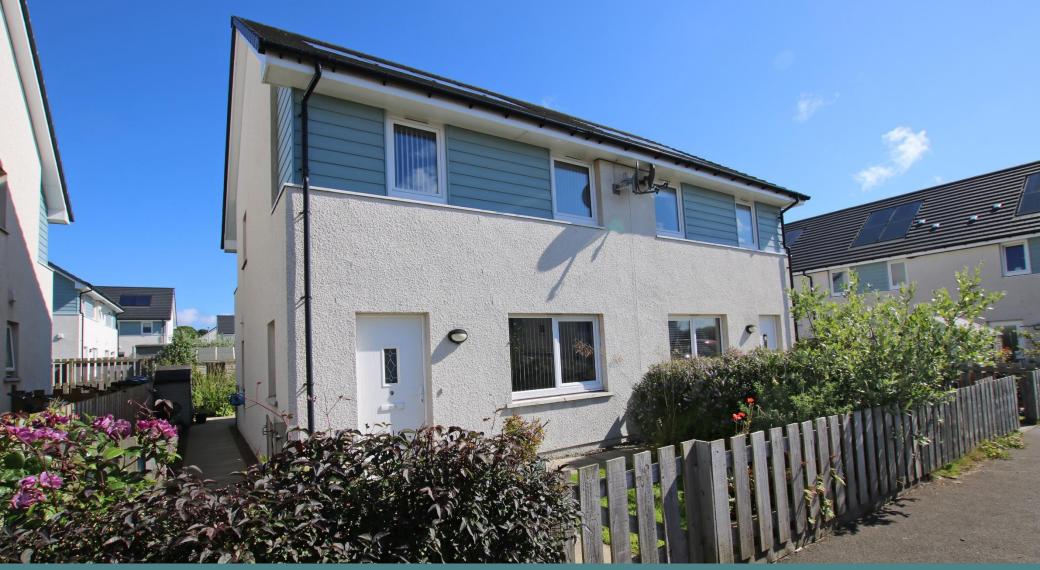

## 9 Busant Drive, Kirkwall, KW15 1XW

OFFERS OVER £210,000

# **LOWS**

9 Busant Drive is a well presented 4 bedroom semi-detached dwelling located in a popular residential area of town.

The family home has a spacious kitchen/diner, shower room on the ground floor and bathroom on the first floor.

Outside there is a beautiful enclosed wellestablished garden abundant with plants and bushes providing privacy and attracting wildlife.

- Air to air source heating.
- UPVC double glazed windows and doors.
- Solar photovoltaic panels help reduce electricity bills.
- Living room with storage cupboard.
- Kitchen/diner with integrated appliances and space for dining table and chairs.
- Shower room on ground floor with large shower cubicle.
- Bathroom on first floor with shower above bath.
- Bedroom 3/office.
- Dressing room/bedroom 4 with built in mirrored wardrobes.
- Private enclosed garden to front, side and rear with plants and bushes.
- Two garden sheds one with power.
- Ample parking.

## LOCATION

9 Busant Drive is situated close to schools, the town centre, Pickaquoy Leisure Centre and supermarkets.

FIRST FLOOR