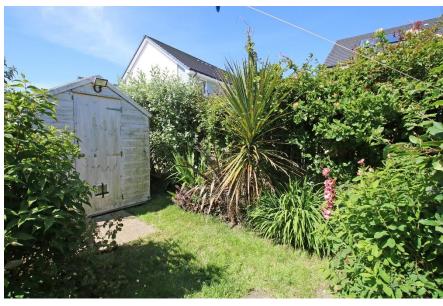

Outside there is a beautiful enclosed wellestablished garden abundant with plants and bushes providing privacy and attracting wildlife.

- Air to air source heating.
- UPVC double glazed windows and doors.
- Solar photovoltaic panels help reduce electricity bills.
- Living room with storage cupboard.
- Kitchen/diner with integrated appliances and space for dining table and chairs.
- Shower room on ground floor with large shower cubicle.
- Bathroom on first floor with shower above bath.
- Bedroom 3/office.
- Dressing room/bedroom 4 with built in mirrored wardrobes.
- Private enclosed garden to front, side and rear with plants and bushes.
- Two garden sheds one with power.
- Ample parking.