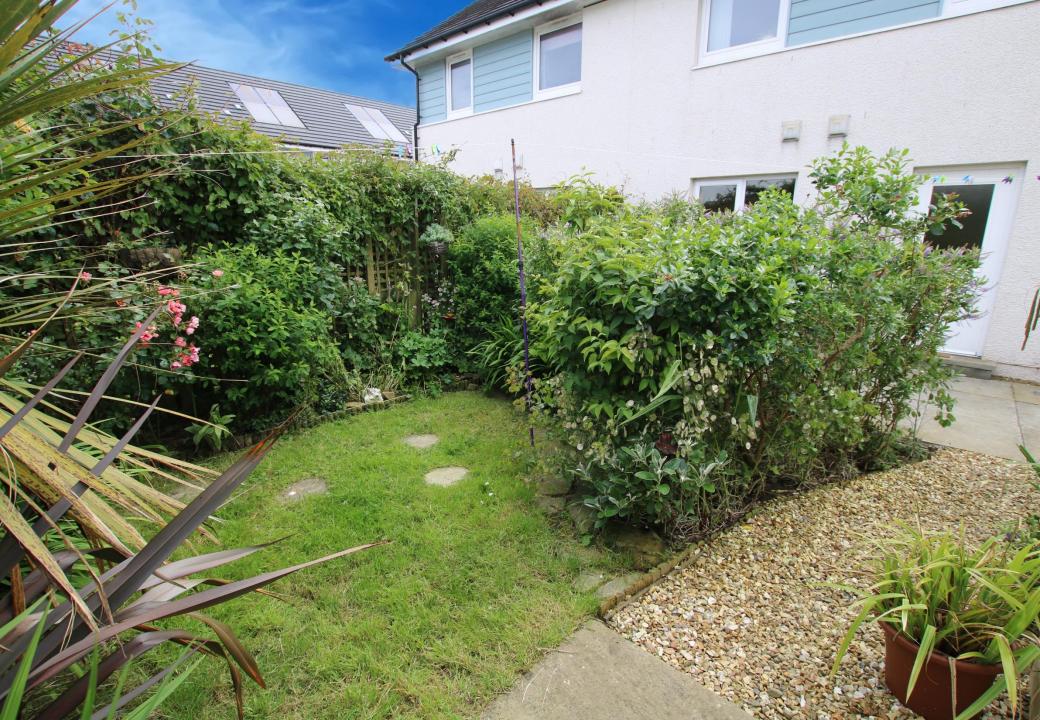

Outside there is a beautiful enclosed wellestablished garden abundant with plants and bushes providing privacy and attracting wildlife.

- Air to air source heating.
- UPVC double glazed windows and doors.
- Solar photovoltaic panels help reduce electricity bills.
- Living room with storage cupboard.
- Kitchen/diner with integrated appliances and space for dining table and chairs.
- Shower room on ground floor with large shower cubicle.
- Bathroom on first floor with shower above bath.
- Bedroom 3/office.
- Dressing room/bedroom 4 with built in mirrored wardrobes.
- Private enclosed garden to front, side and rear with plants and bushes.
- Two garden sheds one with power.
- Ample parking.