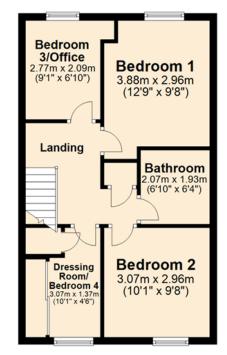

## LOCATION

9 Busant Drive is situated close to schools, the town centre, Pickaquoy Leisure Centre and supermarkets.

FIRST FLOOR

### **GROUND FLOOR**

**SERVICES –** Mains services. Telephone.

**COUNCIL TAX BAND** – Band D. The Council Tax Band may be reassessed by the Orkney Joint Valuation Board when the property is sold. This may result in the band being altered.