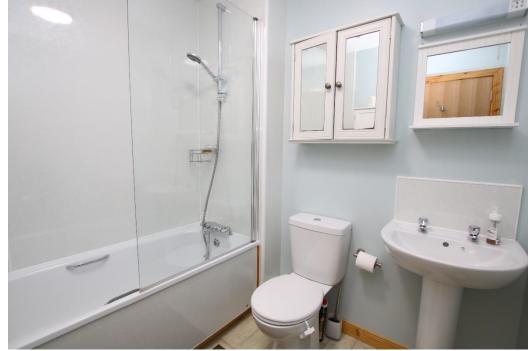

Outside there is a beautiful enclosed wellestablished garden abundant with plants and bushes providing privacy and attracting wildlife.

- Air to air source heating.
- UPVC double glazed windows and doors.
- Solar photovoltaic panels help reduce electricity bills.
- Living room with storage cupboard.
- Kitchen/diner with integrated appliances and space for dining table and chairs.
- Shower room on ground floor with large shower cubicle.
- Bathroom on first floor with shower above bath.
- Bedroom 3/office.
- Dressing room/bedroom 4 with built in mirrored wardrobes.
- Private enclosed garden to front, side and rear with plants and bushes.
- Two garden sheds one with power.
- Ample parking.