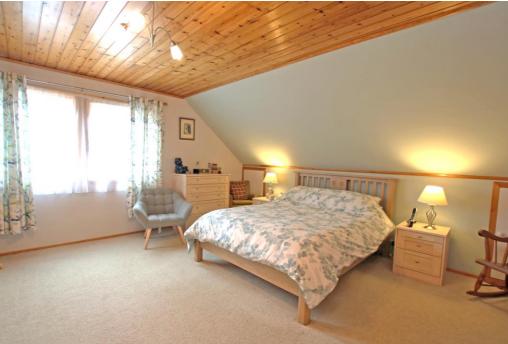

# **ROWANDALE**

- Wood framed double glazed windows.
- Air to air source heating.
- Thermal solar panels with a Renewable Heat Incentive (RHI) of approx. £80 every quarter.
- Living room/dining room with access out to verandah.
- Kitchen/family room with breakfast bar and integral appliances.
- Utility room.
- Office.
- Bedroom 2 on ground floor.
- Sun room with multi fuel stove.
- Bathroom with 4 piece suite.
- Lounge on first floor.
- Master bedroom with en-suite.
- Bedrooms 3 & 4 with eaves storage.
- Shower room.
- Areas of garden. Patio. Decking. Drying line.
- Garage. Workshop.