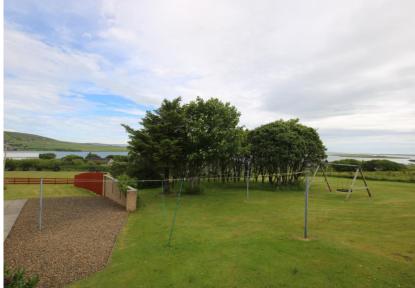

The attractive property sits in a large garden with a garage and a workshop.

## **ROWAN COTTAGE**

- Wood framed double glazed windows and uPVC outer door.
- Quantum Dimplex electric heating.
- Open plan living room/dining/kitchen.
- Shower room.
- 2 double bedrooms.
- Tarmac drive.
- Decked area for alfresco dining.
- Beautiful views over Finstown and the bay.
- All contents of the cottage will be included in the sale price.