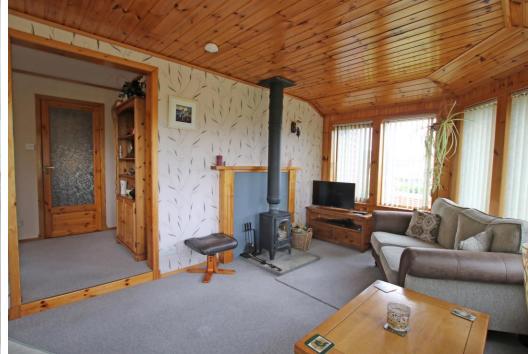

# **ROWANDALE**

- Wood framed double glazed windows.
- Air to air source heating.
- Thermal solar panels with a Renewable Heat Incentive (RHI) of approx. £80 every quarter.
- Living room/dining room with access out to verandah.
- Kitchen/family room with breakfast bar and integral appliances.
- Utility room.
- Office.
- Bedroom 2 on ground floor.
- Sun room with multi fuel stove.
- Bathroom with 4 piece suite.
- Lounge on first floor.
- Master bedroom with en-suite.
- Bedrooms 3 & 4 with eaves storage.
- Shower room.
- Areas of garden. Patio. Decking. Drying line.
- Garage. Workshop.