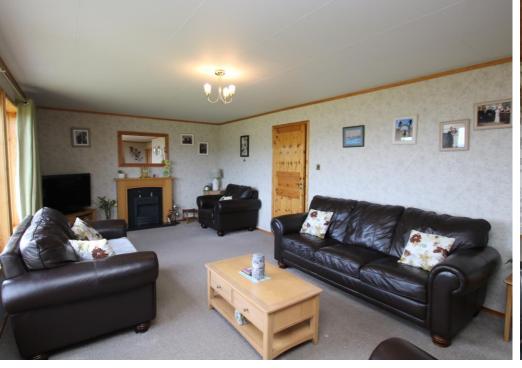

# **ROWANDALE**

- Wood framed double glazed windows.
- Air to air source heating.
- Thermal solar panels with a Renewable Heat Incentive (RHI) of approx. £80 every quarter.
- Living room/dining room with access out to verandah.
- Kitchen/family room with breakfast bar and integral appliances.
- Utility room.
- Office.
- Bedroom 2 on ground floor.
- Sun room with multi fuel stove.
- Bathroom with 4 piece suite.
- Lounge on first floor.
- Master bedroom with en-suite.
- Bedrooms 3 & 4 with eaves storage.
- Shower room.
- Areas of garden. Patio. Decking. Drying line.
- Garage. Workshop.