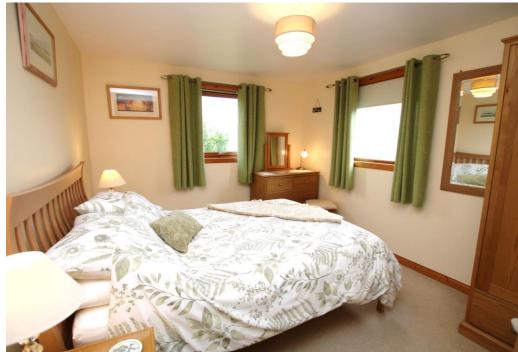

# **ROWANDALE**

- Wood framed double glazed windows.
- Air to air source heating.
- Thermal solar panels with a Renewable Heat Incentive (RHI) of approx. £80 every quarter.
- Living room/dining room with access out to verandah.
- Kitchen/family room with breakfast bar and integral appliances.
- Utility room.
- Office.
- Bedroom 2 on ground floor.
- Sun room with multi fuel stove.
- Bathroom with 4 piece suite.
- Lounge on first floor.
- Master bedroom with en-suite.
- Bedrooms 3 & 4 with eaves storage.
- Shower room.
- Areas of garden. Patio. Decking. Drying line.
- Garage. Workshop.

### ROWANDALE FIRST FLOOR

Shower Room **Bedroom 1** 1.65m x 2.00m Bedroom 2 (5'5" x 6'7") 3.00m x 3.69m 3.00m x 2.94m (9'10" x 12'1") (9'10" x 9'8") Hall Open Plan Living/Dining/Kitchen 3.28m x 8.83m (10'9" x 29')