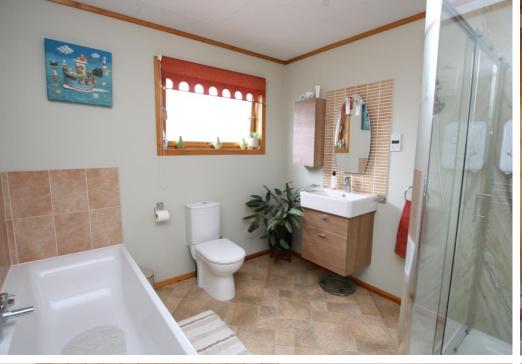

# **ROWANDALE**

- Wood framed double glazed windows.
- Air to air source heating.
- Thermal solar panels with a Renewable Heat Incentive (RHI) of approx. £80 every quarter.
- Living room/dining room with access out to verandah.
- Kitchen/family room with breakfast bar and integral appliances.
- Utility room.
- Office.
- Bedroom 2 on ground floor.
- Sun room with multi fuel stove.
- Bathroom with 4 piece suite.
- Lounge on first floor.
- Master bedroom with en-suite.
- Bedrooms 3 & 4 with eaves storage.
- Shower room.
- Areas of garden. Patio. Decking. Drying line.
- Garage. Workshop.