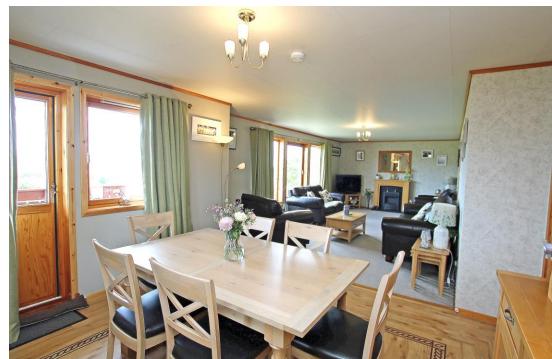

# **ROWANDALE**

- Wood framed double glazed windows.
- Air to air source heating.
- Thermal solar panels with a Renewable Heat Incentive (RHI) of approx. £80 every quarter.
- Living room/dining room with access out to verandah.
- Kitchen/family room with breakfast bar and integral appliances.
- Utility room.
- Office.
- Bedroom 2 on ground floor.
- Sun room with multi fuel stove.
- Bathroom with 4 piece suite.
- Lounge on first floor.
- Master bedroom with en-suite.
- Bedrooms 3 & 4 with eaves storage.
- Shower room.
- Areas of garden. Patio. Decking. Drying line.
- Garage. Workshop.

## **ROWAN COTTAGE**

- Wood framed double glazed windows and uPVC outer door.
- Quantum Dimplex electric heating.
- Open plan living room/dining/kitchen.
- Shower room.
- 2 double bedrooms.
- Tarmac drive.
- Decked area for alfresco dining.
- Beautiful views over Finstown and the bay.
- All contents of the cottage will be included in the sale price.