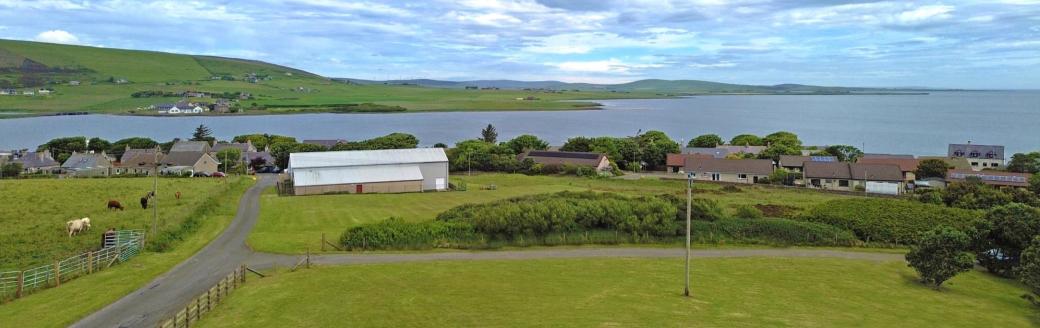

Rowandale & Rowan Cottage, Finstown, KW17 2EJ

OFFERS IN THE REGION OF £580,000

Rowandale is a 4 bedroom detached fjogstad with 2 bedroom 4 star self-catering property set in an elevated position with views over the bay, Finstown village and the west mainland countryside.

The attractive property sits in a large garden with a garage and a workshop.

#### **LOCATION**

Rowandale & Rowan Cottage are situated in the village of Finstown which has local amenities including a primary school and a daily bus service to Stromness, Kirkwall and St Margaret's Hope.