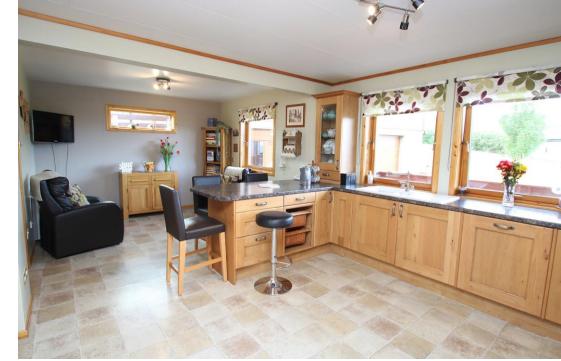

# **ROWANDALE**

- Wood framed double glazed windows.
- Air to air source heating.
- Thermal solar panels with a Renewable Heat Incentive (RHI) of approx. £80 every quarter.
- Living room/dining room with access out to verandah.
- Kitchen/family room with breakfast bar and integral appliances.
- Utility room.
- Office.
- Bedroom 2 on ground floor.
- Sun room with multi fuel stove.
- Bathroom with 4 piece suite.
- Lounge on first floor.
- Master bedroom with en-suite.
- Bedrooms 3 & 4 with eaves storage.
- Shower room.
- Areas of garden. Patio. Decking. Drying line.
- Garage. Workshop.