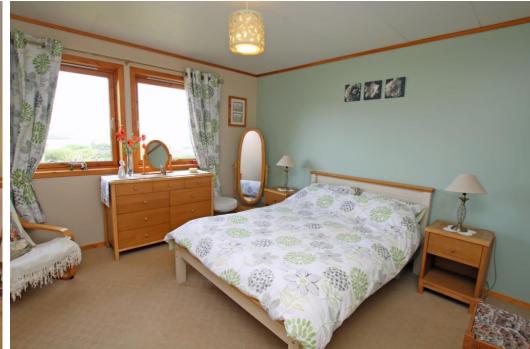

## **ROWAN COTTAGE**

- Wood framed double glazed windows and uPVC outer door.
- Quantum Dimplex electric heating.
- Open plan living room/dining/kitchen.
- Shower room.
- 2 double bedrooms.
- Tarmac drive.
- Decked area for alfresco dining.
- Beautiful views over Finstown and the bay.
- All contents of the cottage will be included in the sale price.