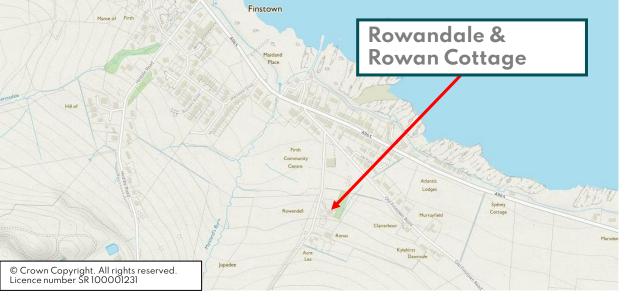

#### **LOCATION**

Rowandale & Rowan Cottage are situated in the village of Finstown which has local amenities including a primary school and a daily bus service to Stromness, Kirkwall and St Margaret's Hope.