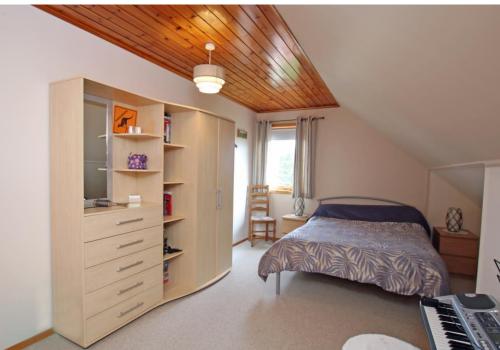

# **ROWANDALE**

- Wood framed double glazed windows.
- Air to air source heating.
- Thermal solar panels with a Renewable Heat Incentive (RHI) of approx. £80 every quarter.
- Living room/dining room with access out to verandah.
- Kitchen/family room with breakfast bar and integral appliances.
- Utility room.
- Office.
- Bedroom 2 on ground floor.
- Sun room with multi fuel stove.
- Bathroom with 4 piece suite.
- Lounge on first floor.
- Master bedroom with en-suite.
- Bedrooms 3 & 4 with eaves storage.
- Shower room.
- Areas of garden. Patio. Decking. Drying line.
- Garage. Workshop.

### ROWANDALE FIRST FLOOR

Shower Room **Bedroom 1** 1.65m x 2.00m Bedroom 2 (5'5" x 6'7") 3.00m x 3.69m 3.00m x 2.94m (9'10" x 12'1") (9'10" x 9'8") Hall Open Plan Living/Dining/Kitchen 3.28m x 8.83m (10'9" x 29')