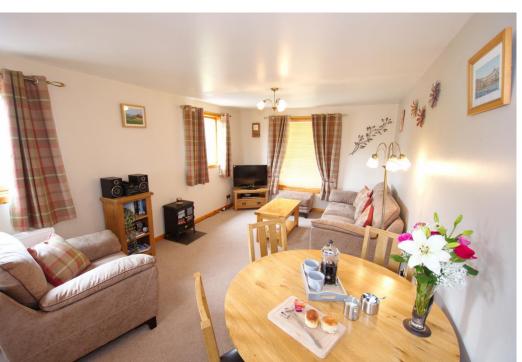

## **ROWAN COTTAGE**

- Wood framed double glazed windows and uPVC outer door.
- Quantum Dimplex electric heating.
- Open plan living room/dining/kitchen.
- Shower room.
- 2 double bedrooms.
- Tarmac drive.
- Decked area for alfresco dining.
- Beautiful views over Finstown and the bay.
- All contents of the cottage will be included in the sale price.