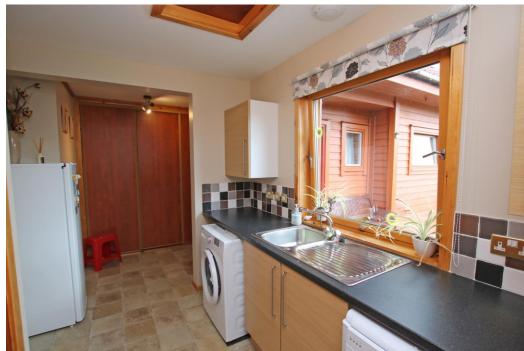

# **ROWANDALE**

- Wood framed double glazed windows.
- Air to air source heating.
- Thermal solar panels with a Renewable Heat Incentive (RHI) of approx. £80 every quarter.
- Living room/dining room with access out to verandah.
- Kitchen/family room with breakfast bar and integral appliances.
- Utility room.
- Office.
- Bedroom 2 on ground floor.
- Sun room with multi fuel stove.
- Bathroom with 4 piece suite.
- Lounge on first floor.
- Master bedroom with en-suite.
- Bedrooms 3 & 4 with eaves storage.
- Shower room.
- Areas of garden. Patio. Decking. Drying line.
- Garage. Workshop.