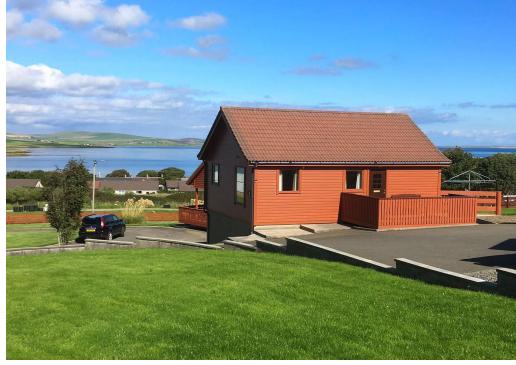

Rowandale & Rowan Cottage, Finstown, KW17 2EJ

OFFERS IN THE REGION OF £580,000

Rowandale is a 4 bedroom detached fjogstad with 2 bedroom 4 star self-catering property set in an elevated position with views over the bay, Finstown village and the west mainland countryside.

The attractive property sits in a large garden with a garage and a workshop.