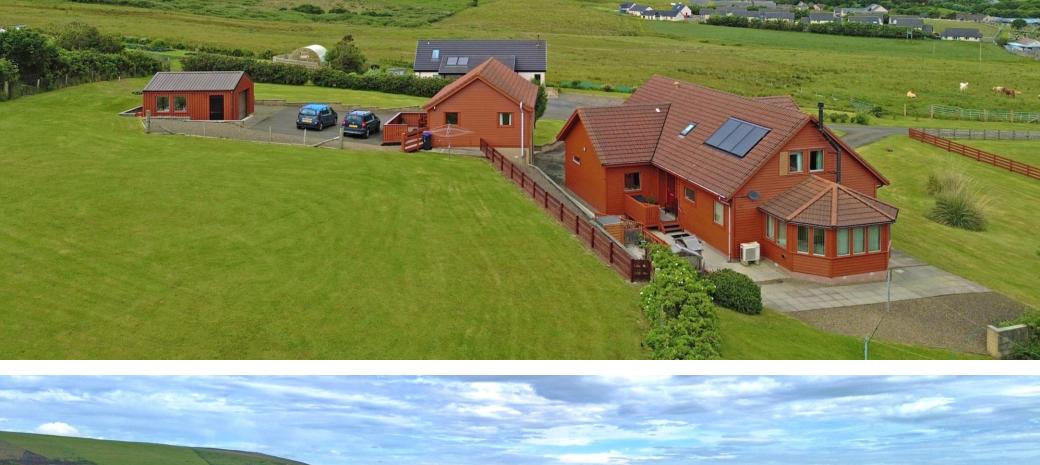

Rowandale & Rowan Cottage, Finstown, KW17 2EJ

OFFERS IN THE REGION OF £580,000

Rowandale is a 4 bedroom detached fjogstad with 2 bedroom 4 star self-catering property set in an elevated position with views over the bay, Finstown village and the west mainland countryside.

The attractive property sits in a large garden with a garage and a workshop.

#### **LOCATION**

Rowandale & Rowan Cottage are situated in the village of Finstown which has local amenities including a primary school and a daily bus service to Stromness, Kirkwall and St Margaret's Hope.