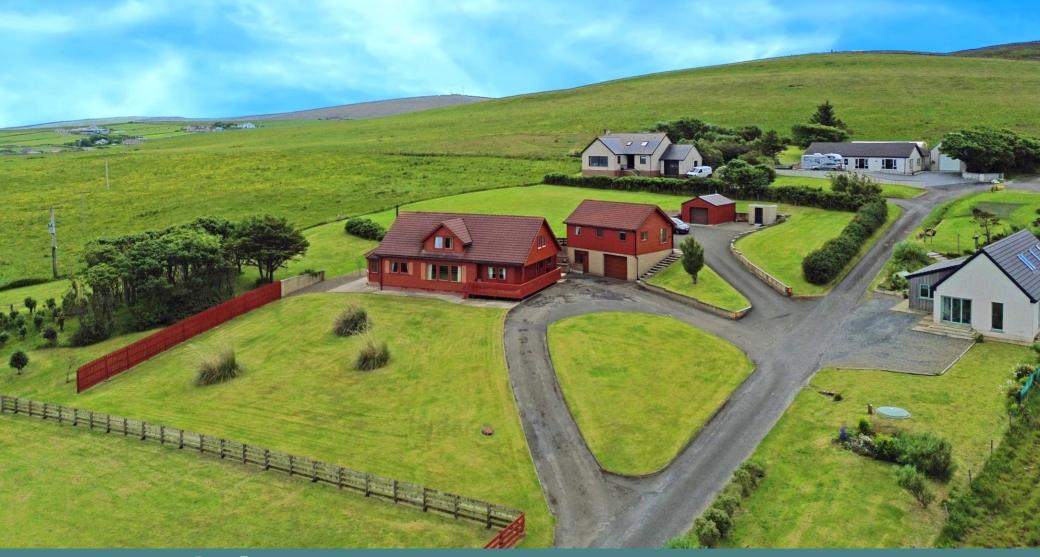

Rowandale & Rowan Cottage, Finstown, KW17 2EJ

OFFERS IN THE REGION OF £580,000

Rowandale is a 4 bedroom detached fjogstad with 2 bedroom 4 star self-catering property set in an elevated position with views over the bay, Finstown village and the west mainland countryside.

The attractive property sits in a large garden with a garage and a workshop.

# **ROWANDALE**

- Wood framed double glazed windows.
- Air to air source heating.
- Thermal solar panels with a Renewable Heat Incentive (RHI) of approx. £80 every quarter.
- Living room/dining room with access out to verandah.
- Kitchen/family room with breakfast bar and integral appliances.
- Utility room.
- Office.
- Bedroom 2 on ground floor.
- Sun room with multi fuel stove.
- Bathroom with 4 piece suite.
- Lounge on first floor.
- Master bedroom with en-suite.
- Bedrooms 3 & 4 with eaves storage.
- Shower room.
- Areas of garden. Patio. Decking. Drying line.
- Garage. Workshop.