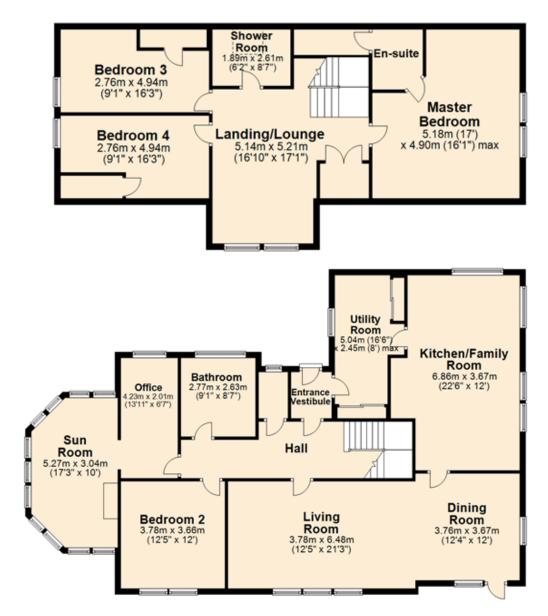

### ROWANDALE FIRST FLOOR

Shower Room **Bedroom 1** 1.65m x 2.00m Bedroom 2 (5'5" x 6'7") 3.00m x 3.69m 3.00m x 2.94m (9'10" x 12'1") (9'10" x 9'8") Hall Open Plan Living/Dining/Kitchen 3.28m x 8.83m (10'9" x 29')

**ROWAN COTTAGE** 

ROWANDALE GROUND FLOOR

Rowan Cottage is a 2 bedroom detached self-catering dwelling with elevated views over the bay and the village of Finstown.

The property will be sold fully furnished.