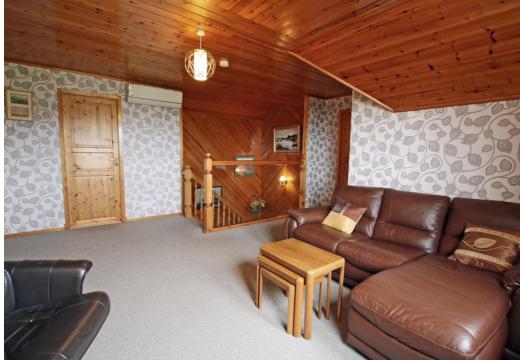

# **ROWANDALE**

- Wood framed double glazed windows.
- Air to air source heating.
- Thermal solar panels with a Renewable Heat Incentive (RHI) of approx. £80 every quarter.
- Living room/dining room with access out to verandah.
- Kitchen/family room with breakfast bar and integral appliances.
- Utility room.
- Office.
- Bedroom 2 on ground floor.
- Sun room with multi fuel stove.
- Bathroom with 4 piece suite.
- Lounge on first floor.
- Master bedroom with en-suite.
- Bedrooms 3 & 4 with eaves storage.
- Shower room.
- Areas of garden. Patio. Decking. Drying line.
- Garage. Workshop.