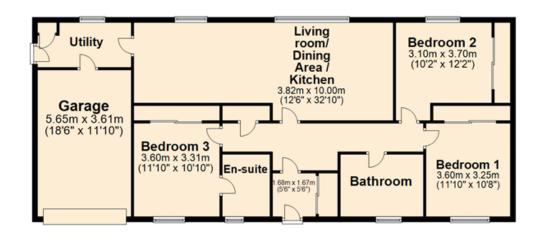

The development is to consist of 2 two-bedroom bungalows and 5 three-bedroom bungalows with integral garages.

The Building Warrant is in place for the house on site 8.

The developer will be liable to Bitmac the access road and create a path at the side of site 8, leading to the Community hall.