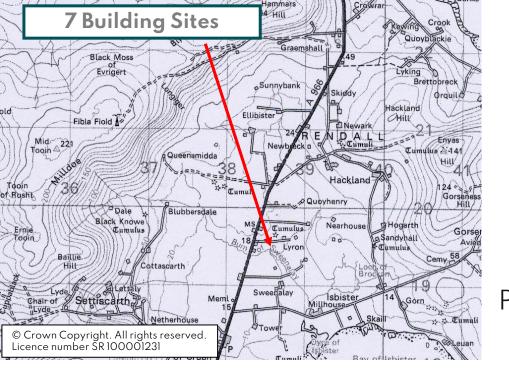

OFFERS OVER £225,000

**LOWS** 

The 7 building sites, with planning consent (OIC ref 22/128/PP), offer an excellent development opportunity for building contractors.

The site enjoys views over farmland to the sea and several family homes have been built in the area in recent years.

## LOCATION

The building sites are situated close to the Rendall Community Centre and lie on the bus route to and from Kirkwall which is approximately 10 miles away.