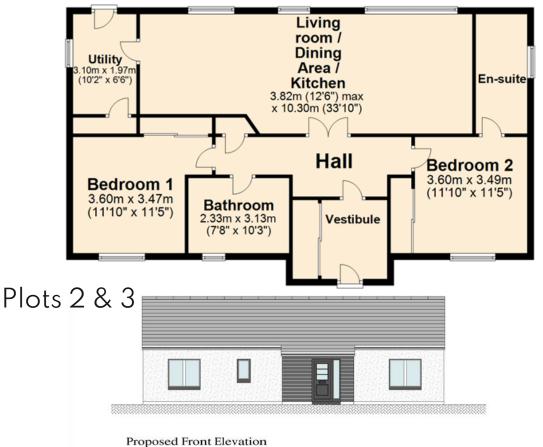

The development is to consist of 2 two-bedroom bungalows and 5 three-bedroom bungalows with integral garages.

The Building Warrant is in place for the house on site 8.

The developer will be liable to Bitmac the access road and create a path at the side of site 8, leading to the Community hall.

## Plots 4 - 8