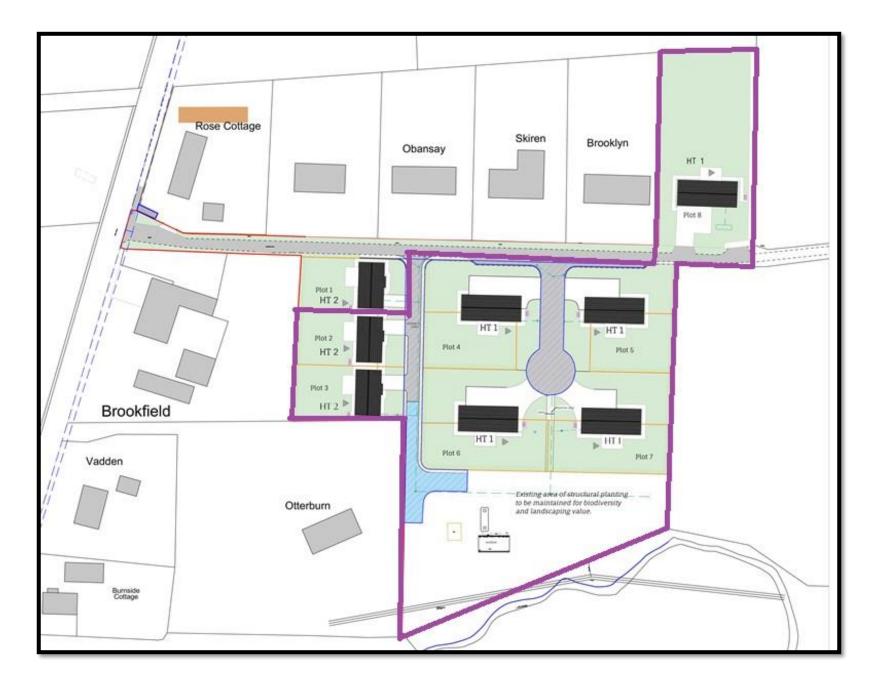

OFFERS OVER £225,000

**LOWS** 

The 7 building sites, with planning consent (OIC ref 22/128/PP), offer an excellent development opportunity for building contractors.

The site enjoys views over farmland to the sea and several family homes have been built in the area in recent years.

The development is to consist of 2 two-bedroom bungalows and 5 three-bedroom bungalows with integral garages.

The Building Warrant is in place for the house on site 8.

The developer will be liable to Bitmac the access road and create a path at the side of site 8, leading to the Community hall.

## LOCATION

The building sites are situated close to the Rendall Community Centre and lie on the bus route to and from Kirkwall which is approximately 10 miles away.

## Plots 4 - 8