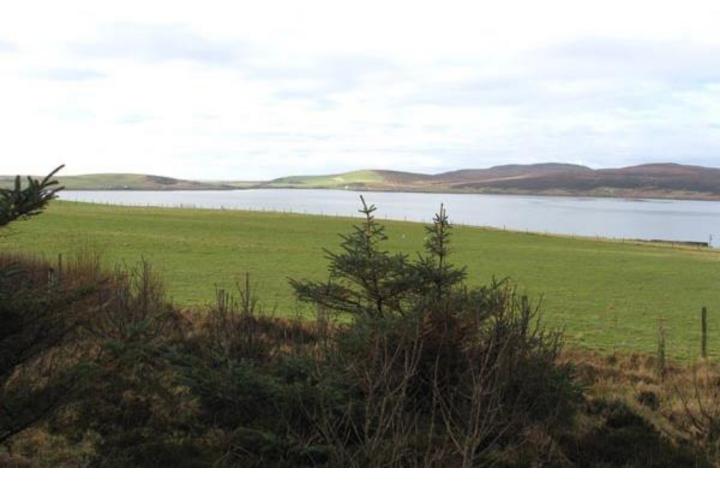

## Melsetter View, Longhope, KW16 3PA

Extending to 0.5 acres or thereby and offering a beautiful view over North Bay this area of ground may be suitable to erect a dwellinghouse upon subject to the necessary planning consent being approved.

Located within walking distance of Longhope village and has many mature trees within its boundary.

Mains water and electricity understood to be close by.

To view simply visit the land.

OFFERS OVER £22,000