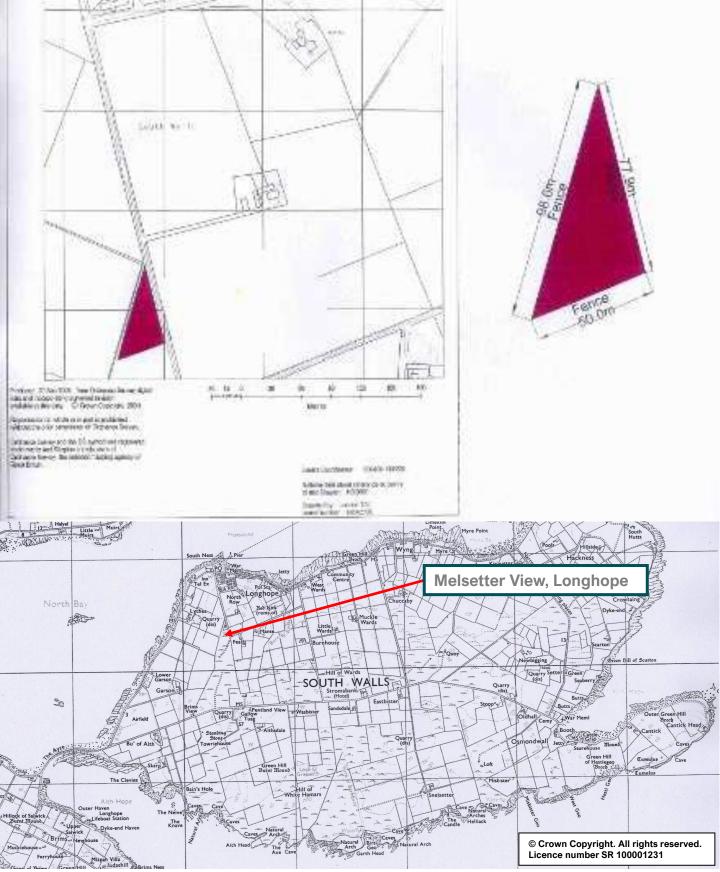

## Melsetter View, Longhope, KW16 3PA

Extending to 0.5 acres or thereby and offering a beautiful view over North Bay this area of ground may be suitable to erect a dwellinghouse upon subject to the necessary planning consent being approved.

Located within walking distance of Longhope village and has many mature trees within its boundary.

Mains water and electricity understood to be close by.

To view simply visit the land.

OFFERS OVER £22,000