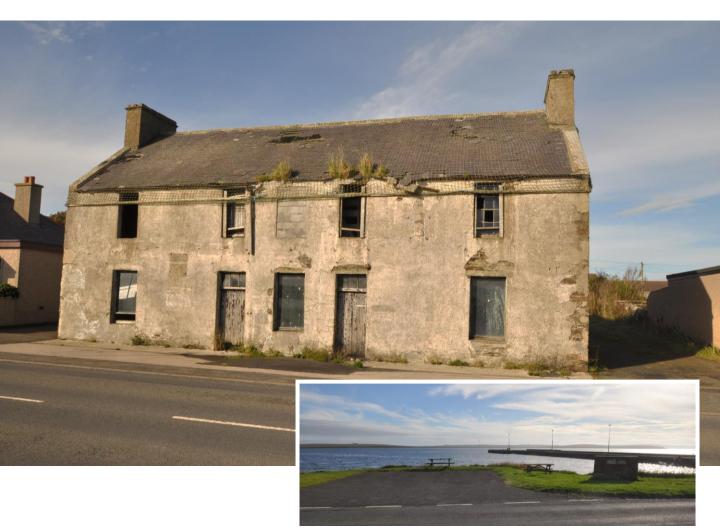

## Anderson's Garage, St Mary's, Holm, KW17 2RS

This substantial two storey building is situated in the heart of the village enjoying beautiful views of the bay. The property, which has a large rear garden, offers excellent development potential for residential or holiday accommodation or as premises for a gallery, showroom or café – restaurant, subject to the necessary planning consents.