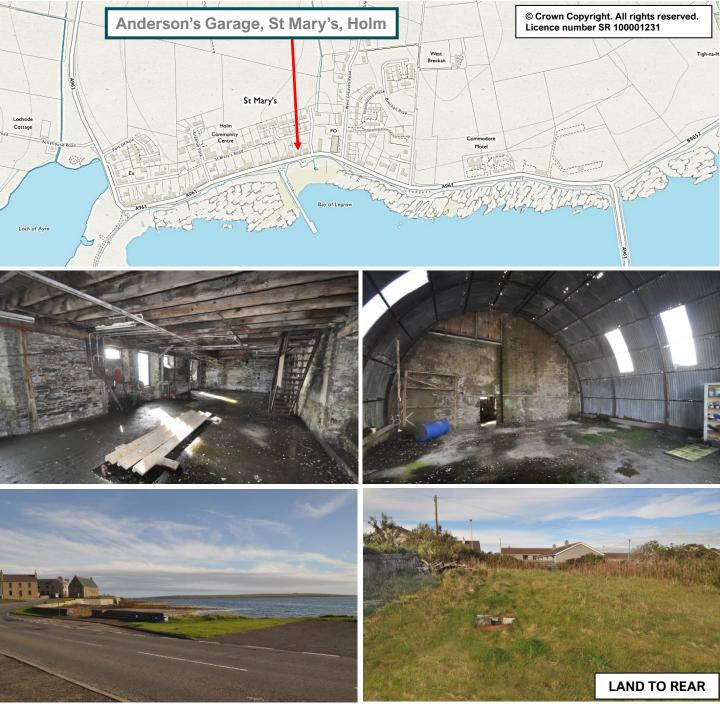

## Anderson's Garage, St Mary's, Holm, KW17 2RS

This substantial two storey building is situated in the heart of the village enjoying beautiful views of the bay. The property, which has a large rear garden, offers excellent development potential for residential or holiday accommodation or as premises for a gallery, showroom or café – restaurant, subject to the necessary planning consents.